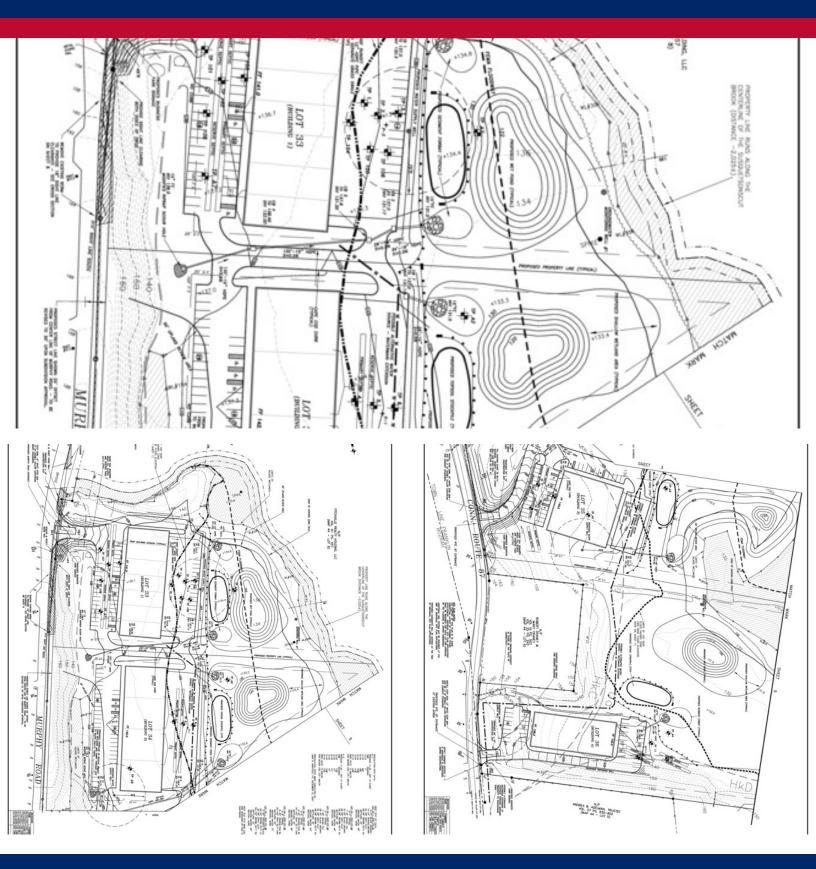

#### **PROPERTY HIGHLIGHTS**

- Commercial Business Park
- 3 C-2 Zoned Building Lots
- Site Plans Approved for Flex Buildings
- 22,000 SF
- 30,000 SF
- 26,000 SF
- Choose the site for your Building Needs