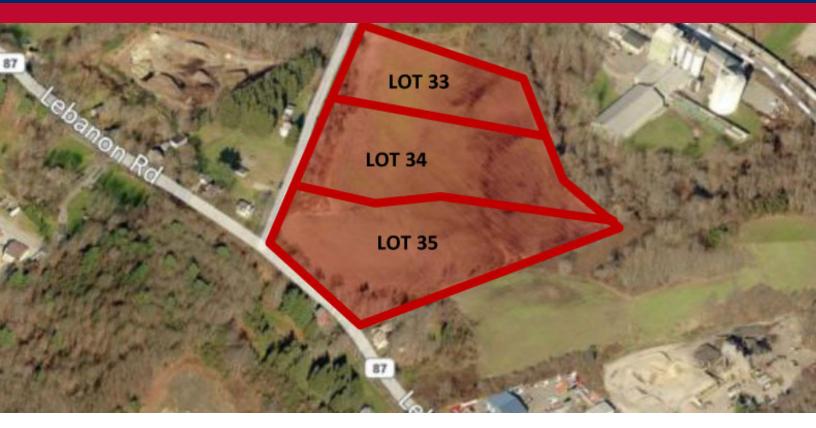

#### **PROPERTY DESCRIPTION**

Commercial Building Lots (3) Franklin Business Park Franklin, CT

#### **PROPERTY HIGHLIGHTS**

- Commercial Business Park
- 3 C-2 Zoned Building Lots
- Site Plans Approved for Flex Buildings
- 22,000 SF
- 30,000 SF
- 26,000 SF
- Choose the site for your Building Needs