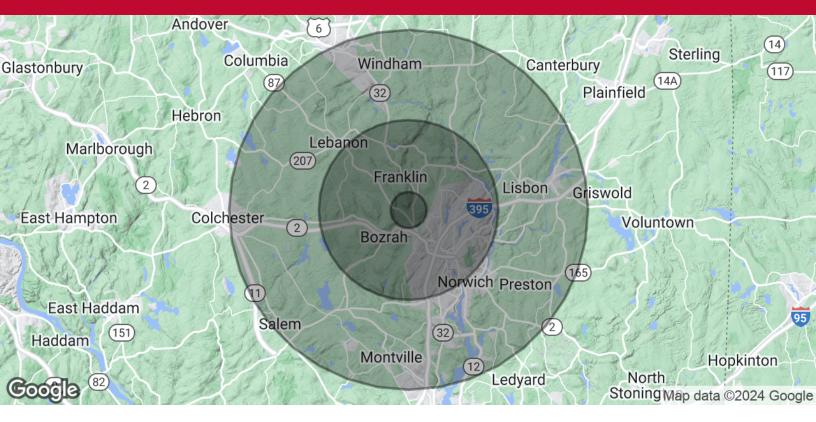

#### **OFFERING SUMMARY**

| Sale Price:       |          |          | \$795,000  |
|-------------------|----------|----------|------------|
| Lot Size:         |          |          | 16.8 Acres |
|                   |          |          |            |
| DEMOGRAPHICS      | 1 MILE   | 5 MILES  | 10 MILES   |
| Total Households  | 131      | 9,813    | 45,180     |
| Total Population  | 328      | 23,479   | 115,115    |
| Average HH Income | \$82,909 | \$85,135 | \$72,920   |

### LOTS 33,34,35 ON MURPHY ROAD · LAND FOR SALE

FRANKLIN, CT 06254

| POPULATION           | 1 MILE    | 5 MILES   | 10 MILES  |
|----------------------|-----------|-----------|-----------|
| Total Population     | 328       | 23,479    | 115,115   |
| Average Age          | 42.8      | 42.0      | 39.4      |
| Average Age (Male)   | 40.9      | 40.9      | 38.1      |
| Average Age (Female) | 43.9      | 42.8      | 40.8      |
| HOUSEHOLDS & INCOME  | 1 MILE    | 5 MILES   | 10 MILES  |
| Total Households     | 131       | 9,813     | 45,180    |
| # of Persons per HH  | 2.5       | 2.4       | 2.5       |
| Average HH Income    | \$82,909  | \$85,135  | \$72,920  |
| Average House Value  | \$297,681 | \$267,104 | \$228,753 |