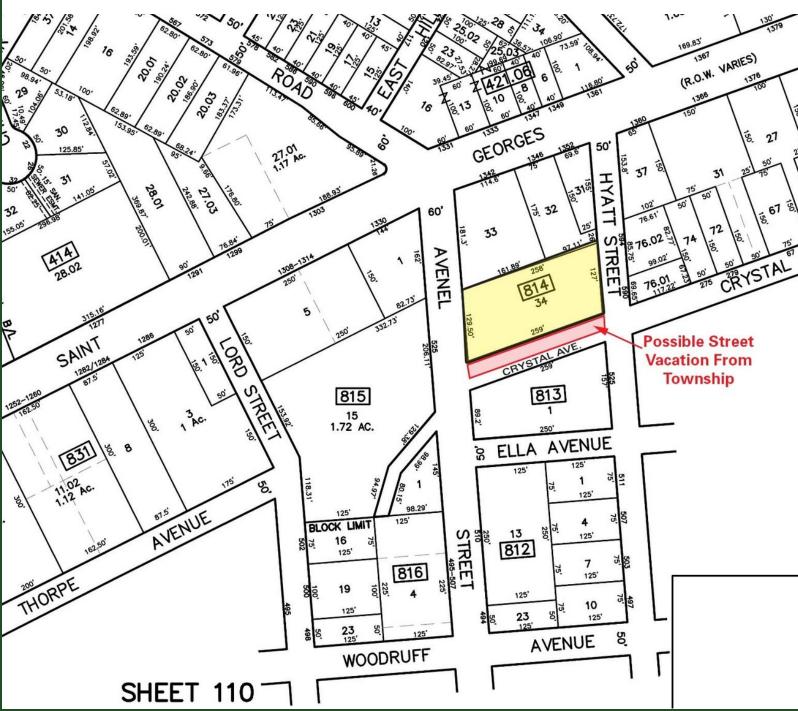

TAX MAP

**Robert Bogash** | O: 732.623.2159 | C: 732.319.4680 | bogash@sitarcompany.com **Gregg Nowell** | O: 732.623.2143 | C: 732.859.5365 | nowell@sitarcompany.com

Avenel Street, Avenel, Woodbridge Township, NJ 07001