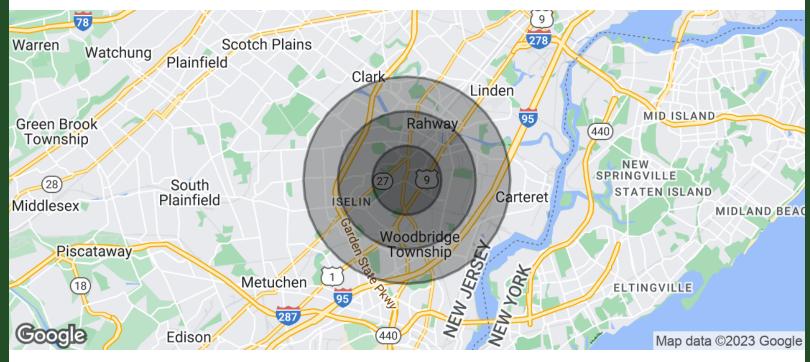

### DEMOGRAPHICS MAP & REPORT

| POPULATION           | 1 MILE | 2 MILES | 3 MILES |
|----------------------|--------|---------|---------|
| TOTAL POPULATION     | 16,618 | 68,297  | 136,405 |
| AVERAGE AGE          | 42.2   | 41.4    | 41.1    |
| AVERAGE AGE (MALE)   | 41.6   | 39.7    | 39.0    |
| AVERAGE AGE (FEMALE) | 42.6   | 40.9    | 41.7    |

| HOUSEHOLDS & INCOME                                 | 1 MILE    | 2 MILES   | 3 MILES   |
|-----------------------------------------------------|-----------|-----------|-----------|
| TOTAL HOUSEHOLDS                                    | 6,213     | 25,364    | 50,459    |
| # OF PERSONS PER HH                                 | 2.7       | 2.7       | 2.7       |
| AVERAGE HH INCOME                                   | \$102,317 | \$101,651 | \$105,010 |
| AVERAGE HOUSE VALUE                                 | \$310,241 | \$295,827 | \$303,035 |
| * Demographic data devived from 2020 ACC US Concurs |           |           |           |

\* Demographic data derived from 2020 ACS - US Census

**Robert Bogash** | O: 732.623.2159 | C: 732.319.4680 | bogash@sitarcompany.com **Gregg Nowell** | O: 732.623.2143 | C: 732.859.5365 | nowell@sitarcompany.com