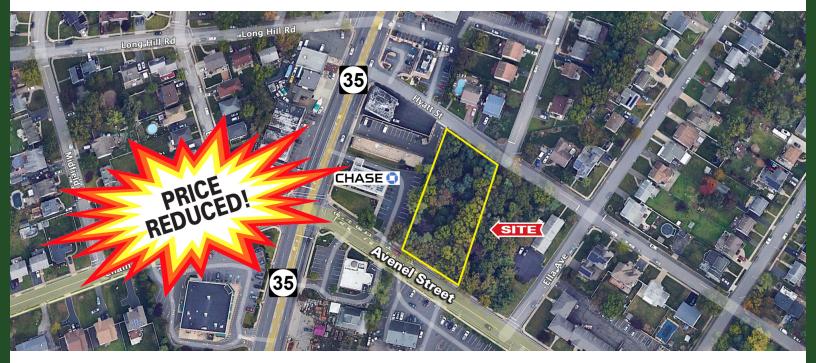

### PROPERTY DESCRIPTION

PRICE REDUCED! .69 Acres of Vacant Land

### PROPERTY HIGHLIGHTS

- B-3 zoning includes general retail sales, bakery, barber, office, restaurant, liquor store, auto supply, grocery store, medical and others.
- Conditional uses include church, religious uses and cultural centers.
- Property taxes \$7,904 (2021)

### LOCATION DESCRIPTION

Located directly off Route 35 (St. Georges Avenue) and Avenel Street behind Chase Bank.

| OFFERING SUMMARY |            |  |
|------------------|------------|--|
| SALE PRICE:      | \$749,000  |  |
| LOT SIZE:        | 0.69 Acres |  |