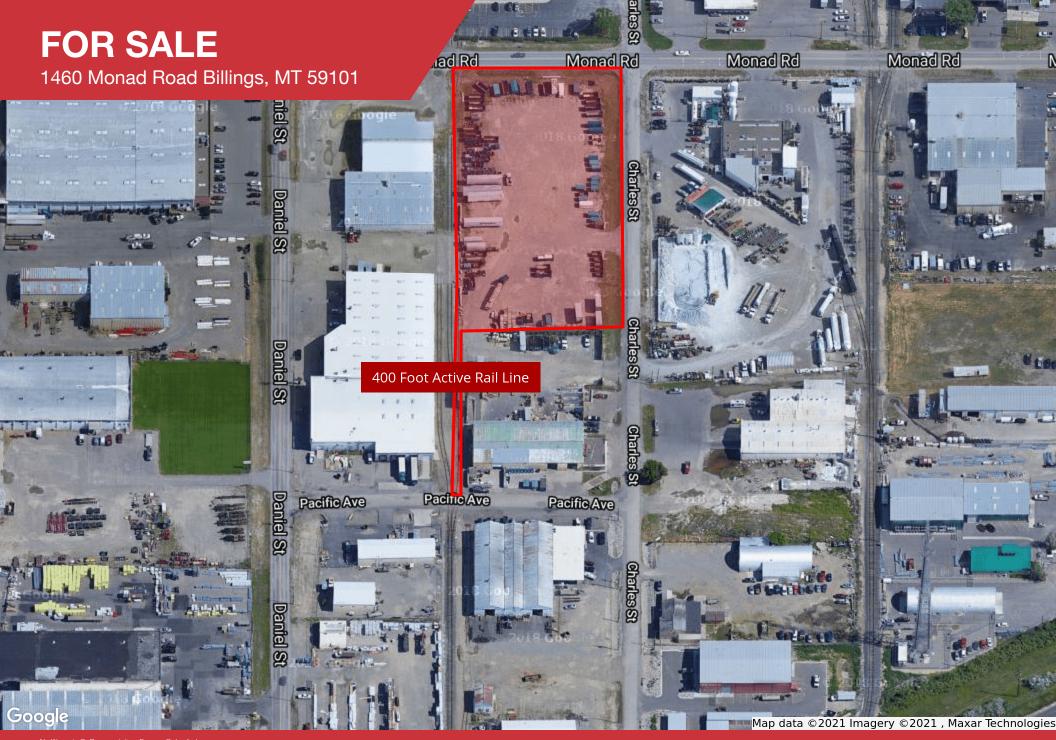

## Industrial Lot | 2.6 Acres

- Centrally Located Industrial Lot for Sale
- Approx. 400 feet of rail access
- Controlled Industrial Zoning
- Available December 1, 2020
- List Price: \$600,000
- Adjacent Shop/Office space on Charles Street, currently occupied by Republic Recycling also available, contact agents for details