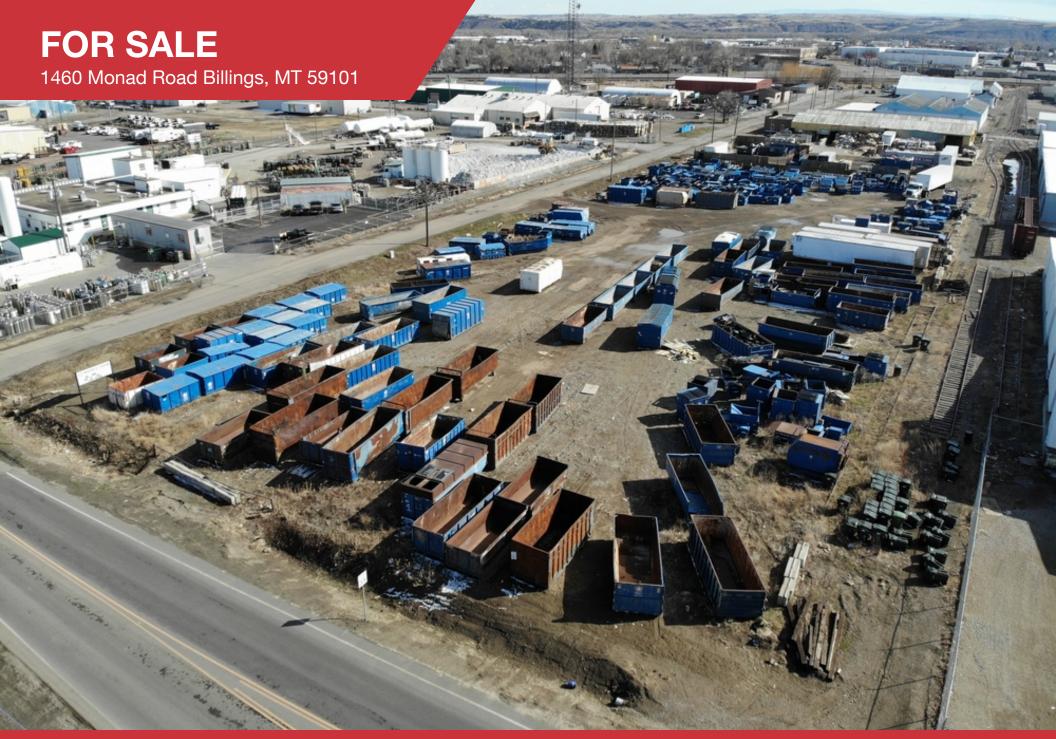

## Industrial Lot | 2.6 Acres

- Centrally Located Industrial Lot for Sale
- Approx. 400 feet of rail access
- Controlled Industrial Zoning
- Available December 1, 2020
- List Price: \$600,000
- Adjacent Shop/Office space on Charles Street, currently occupied by Republic Recycling also available, contact agents for details