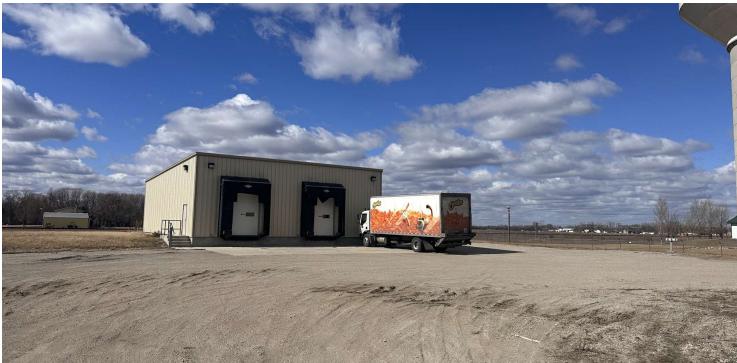

### **PROPERTY OVERVIEW**

Check out this stand-alone warehouse for lease in Wahpeton, ND, previously used by Frito-Lay. Conveniently located right behind Walmart off highway 210, this warehouse is ready for its next tenant.

#### **PROPERTY HIGHLIGHTS**

- · 2 loading docks
- Easy truck access
- · Located right behind Walmart
- Right off of Highway 210
- · Large yard space
- · Great visibility