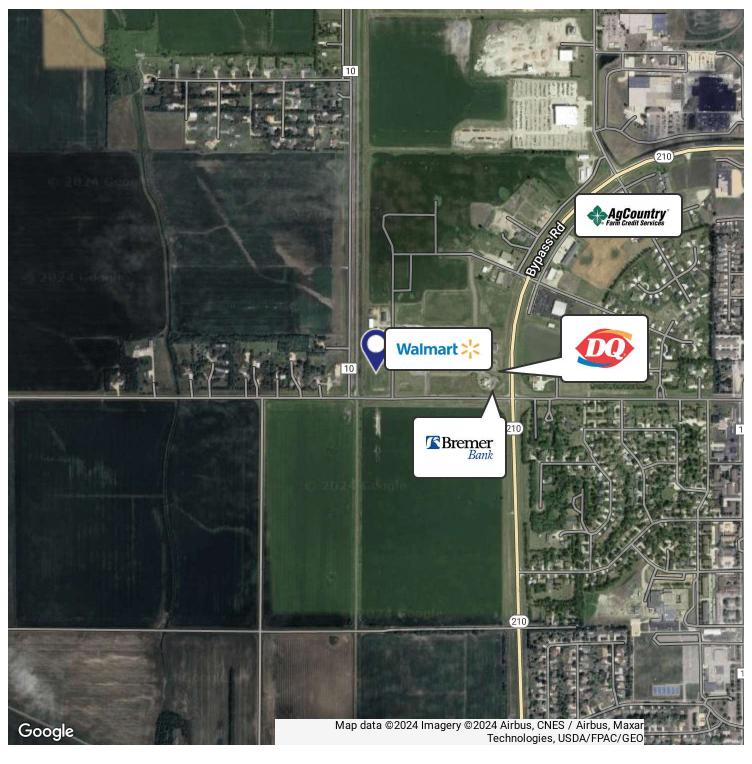

### **PROPERTY OVERVIEW**

Check out this stand-alone warehouse for lease in Wahpeton, ND, previously used by Frito-Lay. Conveniently located right behind Walmart off highway 210, this warehouse is ready for its next tenant.

#### **PROPERTY HIGHLIGHTS**

- · 2 loading docks
- Easy truck access
- · Located right behind Walmart
- Right off of Highway 210
- · Large yard space
- · Great visibility