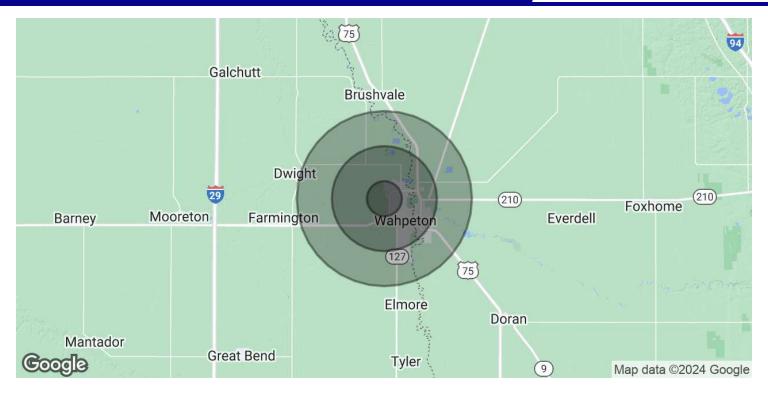

## **WAHPETON WAREHOUSE**

1601 19th St N, Wahpeton, ND 58075

| POPULATION           | 1 MILE | 3 MILES | 5 MILES |
|----------------------|--------|---------|---------|
| Total Population     | 2,249  | 9,418   | 11,399  |
| Average Age          | 24.9   | 36.0    | 36.3    |
| Average Age (Male)   | 22.7   | 33.4    | 33.9    |
| Average Age (Female) | 31.1   | 39.8    | 39.7    |

| HOUSEHOLDS & INCOME | 1 MILE    | 3 MILES   | 5 MILES   |
|---------------------|-----------|-----------|-----------|
| Total Households    | 831       | 4,704     | 5,660     |
| # of Persons per HH | 2.7       | 2.0       | 2.0       |
| Average HH Income   | \$54,641  | \$52,720  | \$55,480  |
| Average House Value | \$166,309 | \$129,100 | \$127,866 |

<sup>\*</sup> Demographic data derived from 2020 ACS - US Census

BRENT KUEHNE 701.219.1059 brent.kuehne@jbccommercial.com

KARSTEN BROADLEY

218.431.0537 Karsten.Broadley@JBCcommercial.com