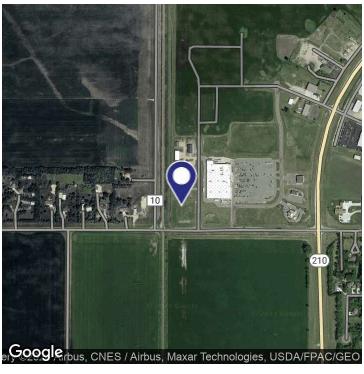

### **PROPERTY OVERVIEW**

Check out this stand-alone warehouse for lease in Wahpeton, ND, previously used by Frito-Lay. Conveniently located right behind Walmart off highway 210, this warehouse is ready for its next tenant.