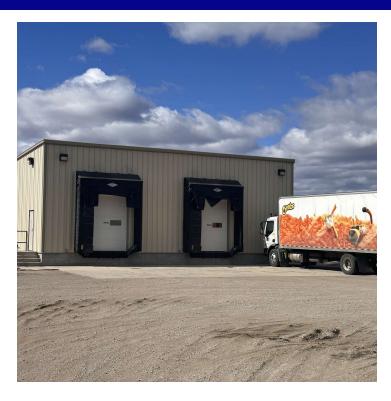

### **PROPERTY OVERVIEW**

Check out this stand-alone warehouse for lease in Wahpeton, ND, previously used by Frito-Lay. Conveniently located right behind Walmart off highway 210, this warehouse is ready for its next tenant.

#### **PROPERTY HIGHLIGHTS**

- · 2 loading docks
- Easy truck access
- · Located right behind Walmart
- Right off of Highway 210
- · Large yard space
- · Great visibility