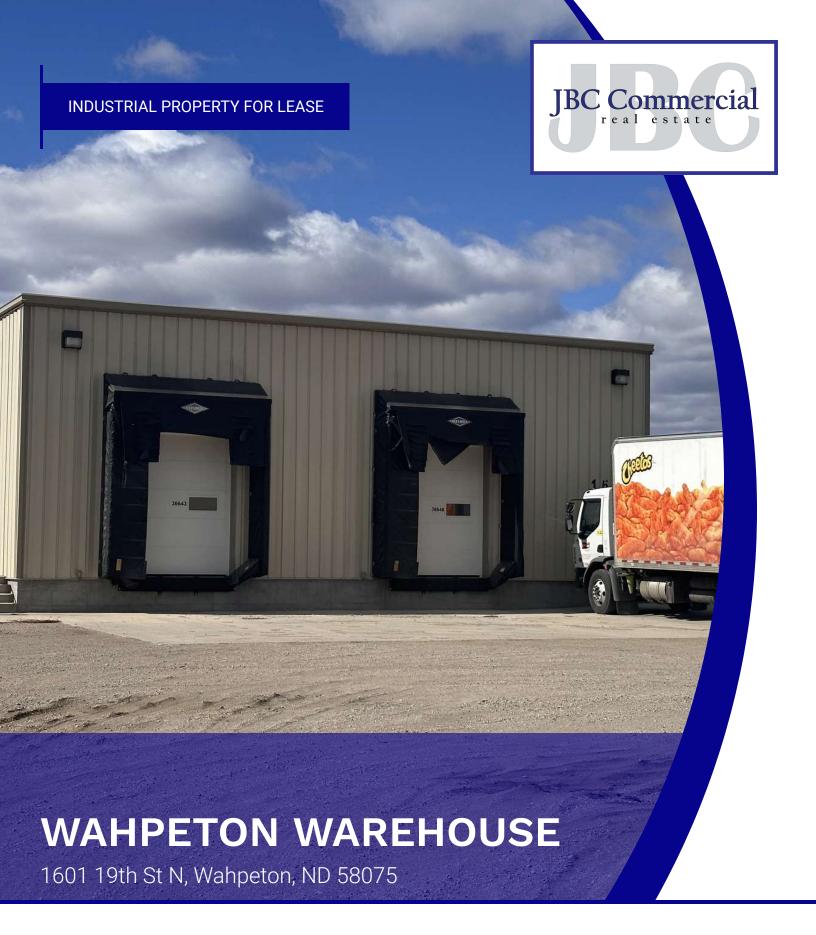

### **PROPERTY OVERVIEW**

Check out this stand-alone warehouse for lease in Wahpeton, ND, previously used by Frito-Lay. Conveniently located right behind Walmart off highway 210, this warehouse is ready for its next tenant.

#### **PROPERTY HIGHLIGHTS**

- · 2 loading docks
- Easy truck access
- · Located right behind Walmart
- Right off of Highway 210
- · Large yard space
- · Great visibility