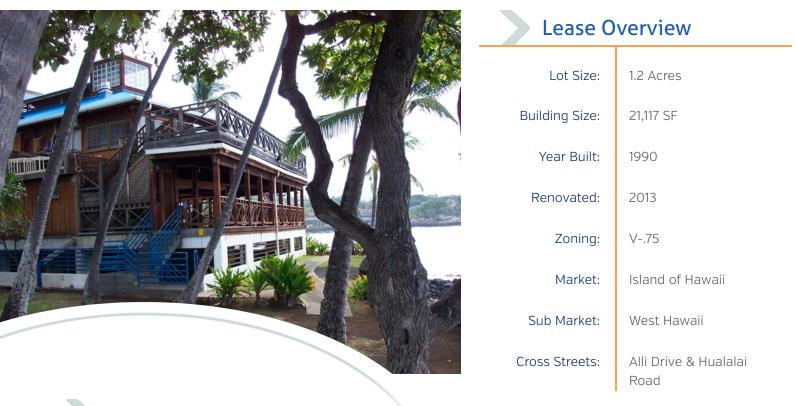

## **Property Overview**

Property

Two rustic unobstructed oceanfront buildings consisting of approximately 21,067 square feet. Building is rustic wood with ocean blue roof. Anchor tenants include Bubba Gumps, Crazy Shirts and Wyland Galleries. This property is an an area of high foot and vehicular traffic. CAM at this property is currently estimated at \$1.7756/sf/month.

Location L

Located on historic Alii Drive and Oneao Bay in Kailua-Kona. Prime visitor location; on the waterfront and in walking distance to hotels and the retail and business centers. Beautiful sunsets and sounds of the ocean!