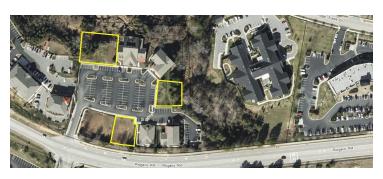

## HERITAGE PROFESSIONAL PARK BUILDING PADS 3203 Rogers Road, Wake Forest, NC 27587

| OFFERING SUMMARY Sale Price: Pricing starts at |                       | <b>PROPERTY OVERVIEW</b><br>Three pad-ready building lots in Heritage Professional Park on Rogers Road in                                                                       |  |
|------------------------------------------------|-----------------------|---------------------------------------------------------------------------------------------------------------------------------------------------------------------------------|--|
|                                                | \$202,560.00          | the center of Heritage Wake Forest. The park has a mix of medical, dental, and professional offices. The park has Highway Business (HB) zoning allowing a wide variety of uses. |  |
|                                                |                       | Pad B - approved for a 4,000/sf building priced at \$325,000.00<br>Pad E - approved for a 5,064/sf building priced at \$185,000.00                                              |  |
| Lot Size:                                      | 0.39 Acres            | Pad H - approved for an 8,000/sf building priced at \$275,000.00                                                                                                                |  |
|                                                |                       | All infrastructure is in place (curb & gutter, parking, common landscaping, area lighting, etc.) All utilities are available at the pads.                                       |  |
| Zoning:                                        | Highway Business (HB) | Presented by North Wake Commercial Realty in Wake Forest, NC.                                                                                                                   |  |
|                                                |                       | PROPERTY HIGHLIGHTS                                                                                                                                                             |  |
|                                                |                       | All Utilities Available                                                                                                                                                         |  |
| Price / SF:                                    |                       | Infrastructure In-Place                                                                                                                                                         |  |
|                                                | -                     | 20,000+ VPD on Rogers Road                                                                                                                                                      |  |
|                                                |                       | Central Location                                                                                                                                                                |  |

## **ADDITIONAL PHOTOS**