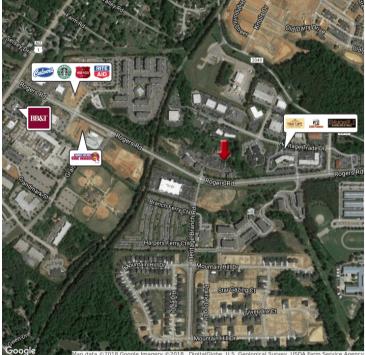

## HERITAGE PROFESSIONAL PARK BUILDING PADS 3203 Rogers Road, Wake Forest, NC 27587

| OFFERING SUMMARY Sale Price: Pricing starts at |                       | <b>PROPERTY OVERVIEW</b><br>Three pad-ready building lots in Heritage Professional Park on Rogers Road in                                                                       |  |
|------------------------------------------------|-----------------------|---------------------------------------------------------------------------------------------------------------------------------------------------------------------------------|--|
|                                                | \$202,560.00          | the center of Heritage Wake Forest. The park has a mix of medical, dental, and professional offices. The park has Highway Business (HB) zoning allowing a wide variety of uses. |  |
|                                                |                       | Pad B - approved for a 4,000/sf building priced at \$325,000.00<br>Pad E - approved for a 5,064/sf building priced at \$185,000.00                                              |  |
| Lot Size:                                      | 0.39 Acres            | Pad H - approved for an 8,000/sf building priced at \$275,000.00                                                                                                                |  |
|                                                |                       | All infrastructure is in place (curb & gutter, parking, common landscaping, area lighting, etc.) All utilities are available at the pads.                                       |  |
| Zoning:                                        | Highway Business (HB) | Presented by North Wake Commercial Realty in Wake Forest, NC.                                                                                                                   |  |
|                                                |                       | PROPERTY HIGHLIGHTS                                                                                                                                                             |  |
|                                                |                       | All Utilities Available                                                                                                                                                         |  |
| Price / SF:                                    |                       | Infrastructure In-Place                                                                                                                                                         |  |
|                                                | -                     | 20,000+ VPD on Rogers Road                                                                                                                                                      |  |
|                                                |                       | Central Location                                                                                                                                                                |  |

### LOCATION MAPS