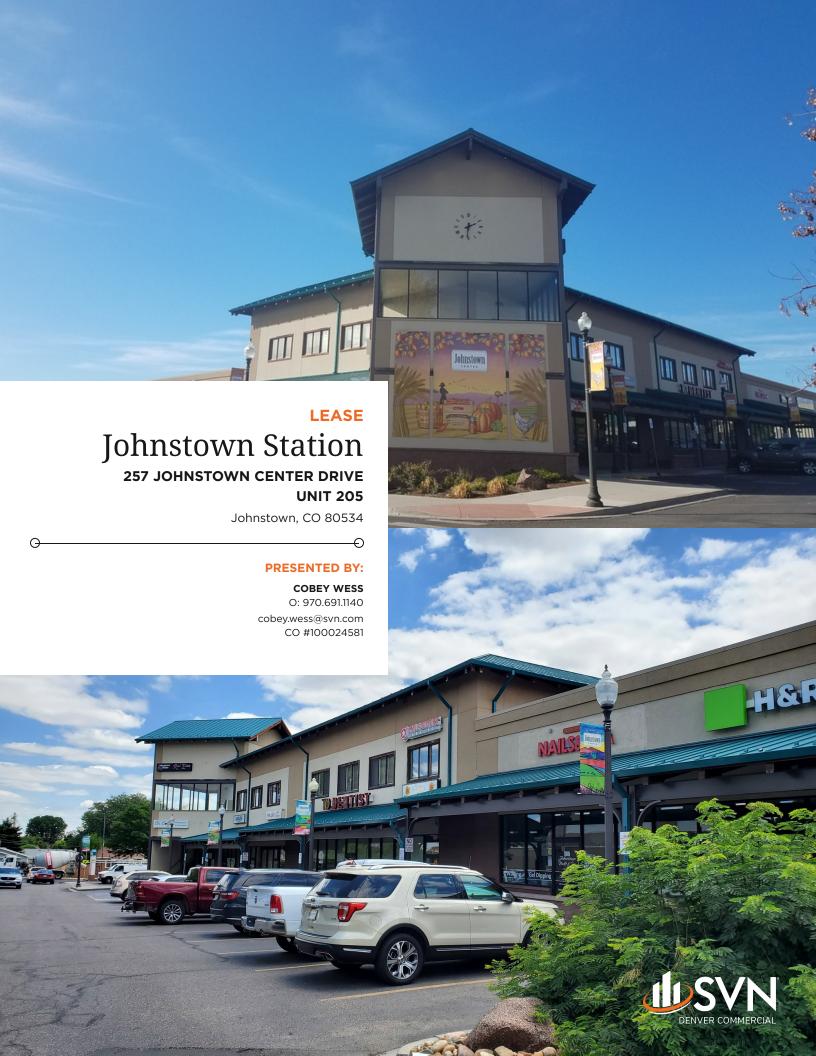

### PROPERTY SUMMARY

#### **OFFERING SUMMARY**

| BUILDING SIZE: | 27,836 SF         |
|----------------|-------------------|
| YEAR BUILT:    | 2005              |
| ZONING:        | commercial        |
| MARKET:        | Northern Colorado |
| SUBMARKET:     | Johnstown         |

# PROPERTY OVERVIEW

This building consists of street level retail and second floor office space. The 27,836 SF building has an attractive tenant mix including medical, dental, and optometrist offices, restaurants, a salon and many small business offices. It shares a development with the town's main grocery store and McDonald's. The facility was built in 2005 and has been extremely well maintained.