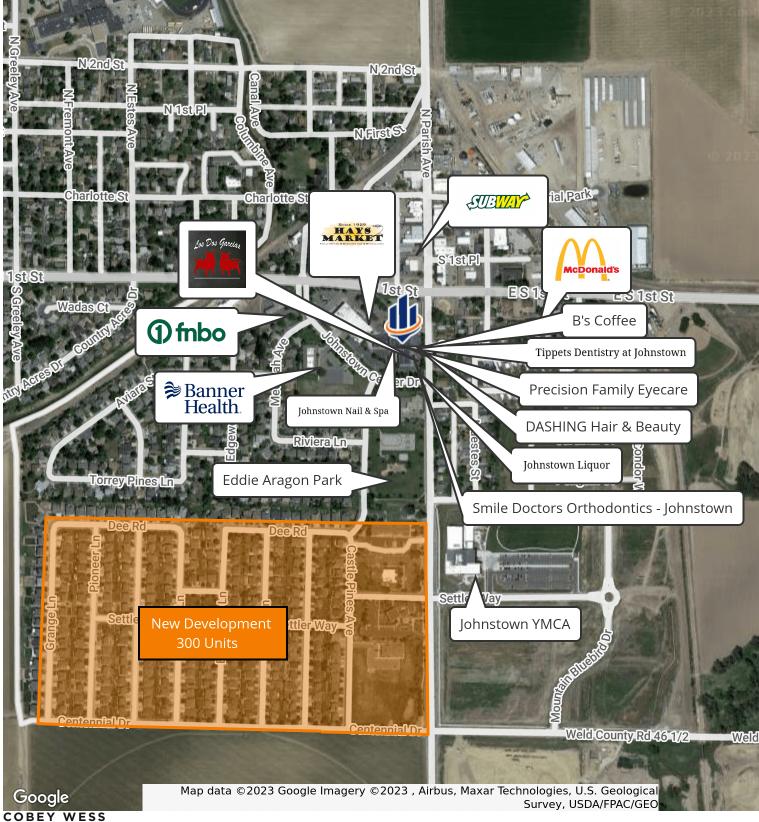

27,836 SF building has an attractive tenant mix including medical, dental, and optometrist offices, restaurants, a salon and many small business offices. It shares a development with the town's main grocery store and McDonald's. The facility was built in 2005 and has been extremely well maintained.

# PROPERTY HIGHLIGHTS

- Unit 205 is an efficient office space with large open area and 2 private offices
- Flexible space configuration for a variety of Retail and Office uses
- This center contains the majority of the towns amenities
- Shadow anchored by Hay's Market and McDonald's

### **COBEY WESS**

O: 970.691.1140 cobey.wess@svn.com CO #100024581





# **LEGEND**

Available

Common Area

Unavailable

### **COBEY WESS**

O: 970.691.1140 cobey.wess@svn.com CO #100024581

### RETAILER MAP



O: 970.691.1140 cobey.wess@svn.com CO #100024581