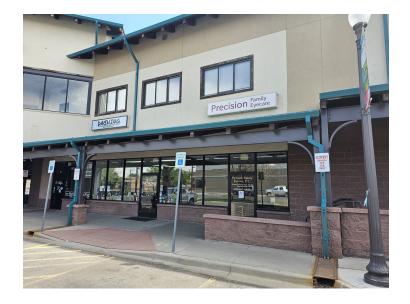

# PROPERTY OVERVIEW

This building consists of street level retail and second floor office space. The 27,836 SF building has an attractive tenant mix including medical, dental, and optometrist offices, restaurants, a salon and many small business offices. It shares a development with the town's main grocery store and McDonald's. The facility was built in 2005 and has been extremely well maintained.

# PROPERTY HIGHLIGHTS

- Unit 205 is an efficient office space with large open area and 2 private offices
- Flexible space configuration for a variety of Retail and Office uses
- This center contains the majority of the towns amenities
- Shadow anchored by Hay's Market and McDonald's