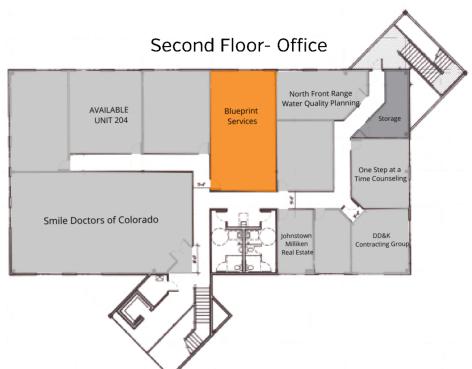

SUBMARKET:     | Johnstown         |

# PROPERTY OVERVIEW

This building consists of street level retail and second floor office space. The 27,836 SF building has an attractive tenant mix including medical, dental, and optometrist offices, restaurants, a salon and many small business offices. It shares a development with the town's main grocery store and McDonald's. The facility was built in 2005 and has been extremely well maintained.

# PROPERTY HIGHLIGHTS

- Unit 205 is an efficient office space with large open area and 2 private offices
- Flexible space configuration for a variety of Retail and Office uses
- This center contains the majority of the towns amenities
- Shadow anchored by Hay's Market and McDonald's

### **COBEY WESS**

O: 970.691.1140 cobey.wess@svn.com CO #100024581





# **LEGEND**

Available

Common Area

Unavailable

### **COBEY WESS**

O: 970.691.1140 cobey.wess@svn.com CO #100024581

### RETAILER MAP



O: 970.691.1140 cobey.wess@svn.com CO #100024581