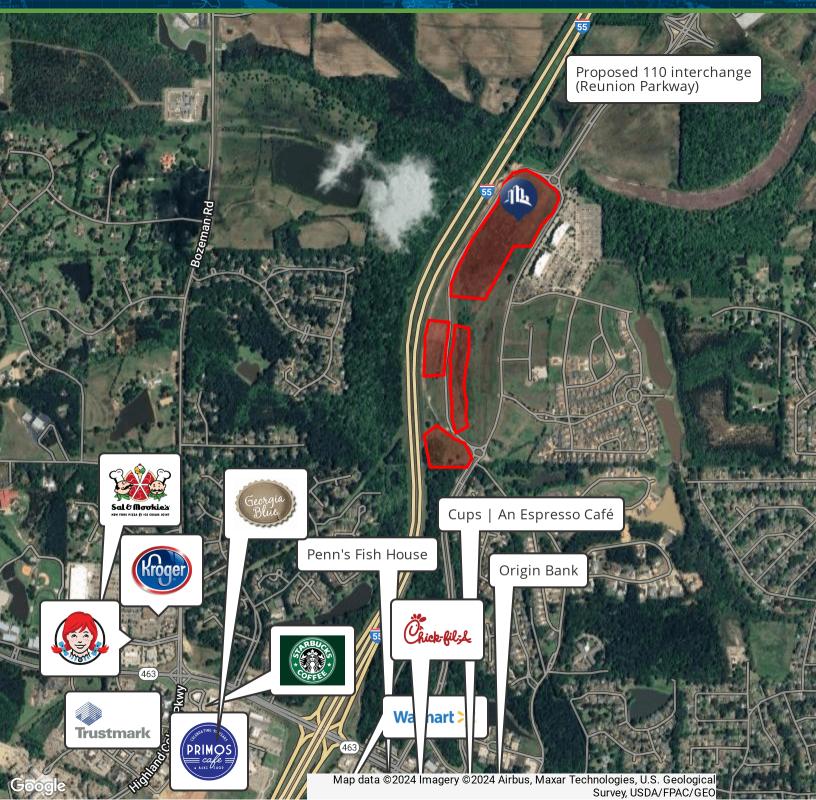

#### PROPERTY FEATURES

- Smallest lot size: 1.3 acres
- Possibility of combining adjacent lots for larger projects. The largest contiguous lot size is 24.5 acres
- Ideal for retail businesses or office
- Great visibility from I-55
- Proximity to residential areas and other commercial establishments
- Opportunity for custom development and design
- Co-Brokered with E. David Cox, Broker edavidcox@gmail.com

## Galleria Parkway MADISON, MS 39110

# FOR SALE

Jon-David Johnson, CCIM COMMERCIAL/INVESTMENT REAL ESTATE ADVISOR 601.707.5555 jondavid.johnson@sperrycga.com

Each office independently owned and operated.

MS #B-17543

We obtained the information above from sources we believe to be reliable. However, we have not verified its accuracy and make no guarantee, warranty or representation about it. It is submitted subject to the possibility of errors, omissions, change of price, rental or other conditions, prior sale, lease or financing, or withdrawal without notice. We include projections, opinions, assumptions or estimates for example only, and they may not represent current or future performance of the property. You and your tax and legal advisors should conduct your own investigation of the property and transaction.