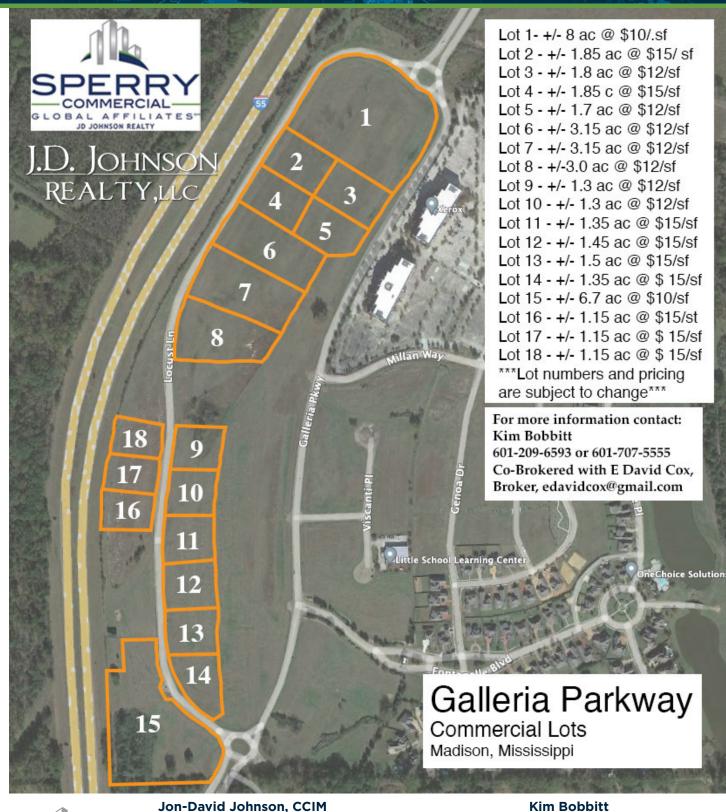

#### PROPERTY FEATURES

- Smallest lot size: 1.3 acres
- Possibility of combining adjacent lots for larger projects. The largest contiguous lot size is 24.5 acres
- Ideal for retail businesses or office
- Great visibility from I-55
- Proximity to residential areas and other commercial establishments
- Opportunity for custom development and design
- Co-Brokered with E. David Cox, Broker edavidcox@gmail.com

### Galleria Parkway MADISON, MS 39110

## FOR SALE

Jon-David Johnson, CCIM COMMERCIAL/INVESTMENT REAL ESTATE ADVISOR 601.707.5555 jondavid.johnson@sperrycga.com MS #B-17543

Each office independently owned and operated.

We obtained the information above from sources we believe to be reliable. However, we have not verified its accuracy and make no guarantee, warranty or representation about it. It is submitted subject to the possibility of errors, omissions, change of price, rental or other conditions, prior sale, lease or financing, or withdrawal without notice. We include projections, opinions, assumptions or estimates for example only, and they may not represent current or future performance of the property. You and your tax and legal advisors should conduct your own investigation of the property and transaction.