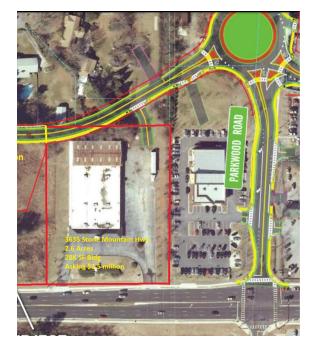

## +/-28,000 SF Retail/Warehouse/Redevelopment [Hwy 78]

3635 Stone Mountain Hwy, Snellville, GA 30039

## **PROPERTY OVERVIEW**

SVN Creviston Realty, Inc. is pleased to present for sale 3635 Stone Mountain Hwy. Said property is a +/-28,000 SF retail/warehouse building sitting on 2.6 AC in a very busy retail corridor. Ideal for owner user or redevelopment

## **PROPERTY HIGHLIGHTS**

- Stand Alone
- Great Visibility
- Average Daily Traffic 80,000
- Retail SF 20K
- Storage SF 8K
- 1 Roll up door
- 1 Dock Door

Jake Creviston Associate Advisor 770.992.5112 j.creviston@svn.com