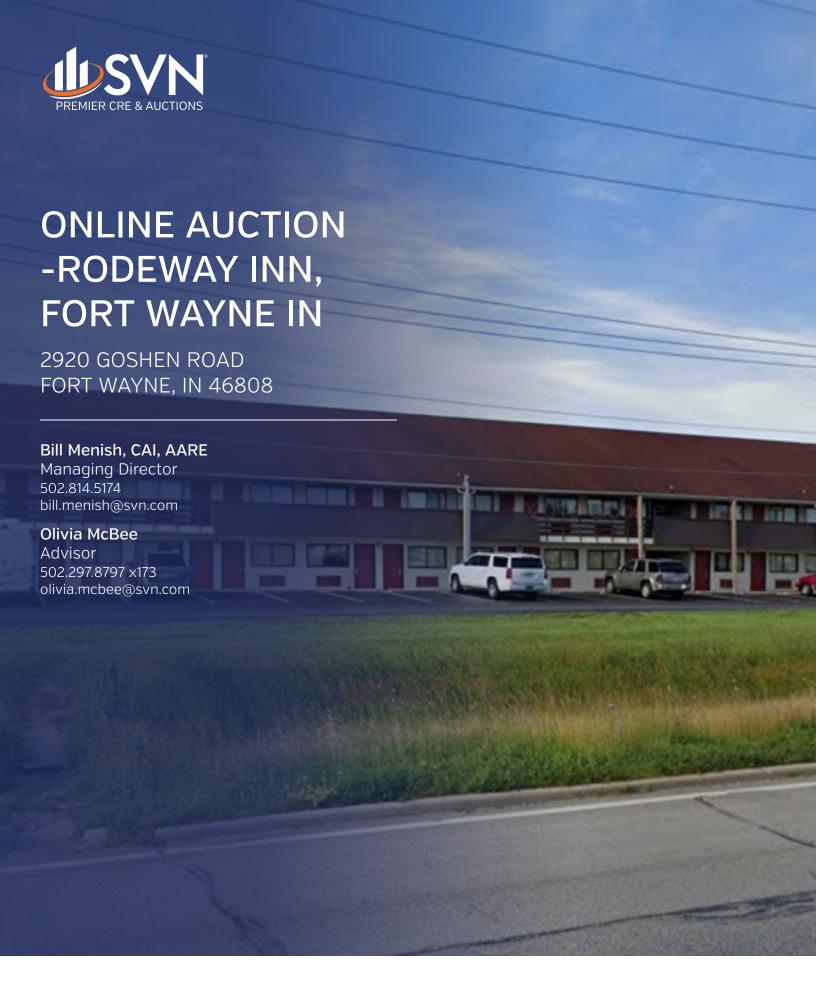

### **PROPERTY OVERVIEW**

SVN Premier CRE & Auctions is excited to announce the Online Auction of Rodeway Inn in Fort Wayne Indiana. The online auction will open for bidding on December 12 and will begin to close on Tuesday, December 17th at 6:00 PM. You can get to the auction platform from this website by clicking the orange "View Auction Website" tab, or you can copy and paste this url: https://svnauctions.bidwrangler.com

Rodeway Inn is located directly off of I-69 on Goshen Road. It is very conveniently located near truck stops, right off of the highway, near restaurants and more.