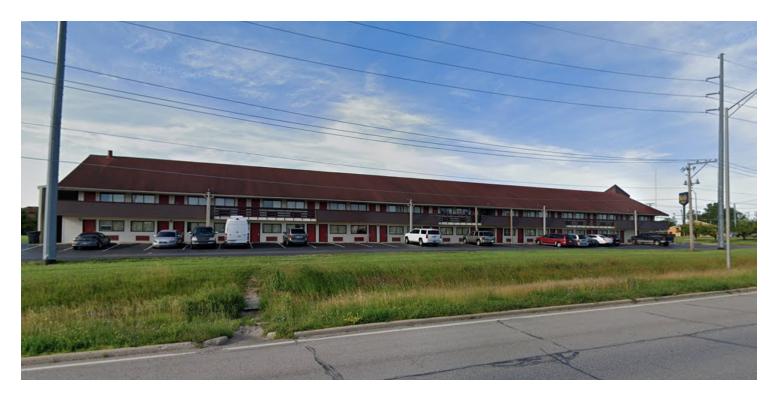

Rodeway Inn is located directly off of I-69 on Goshen Road. It is very conveniently located near truck stops, right off of the highway, near restaurants and more.

#### PROPERTY HIGHLIGHTS

- -Direct Highway Access
- Near Restaurants
- -High Traffic Area