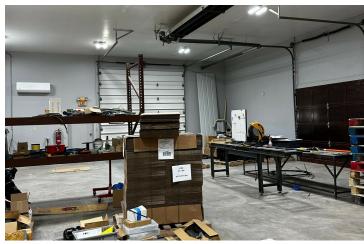

- Close Proximity to Numerous Amenities
- Available Immediately

Lease Rate: \$8.95 SF/Yr (NNN)



For more information:

#### Kim Benincasa

614 629 5280 • kbenincasa@ohioequities.com

NO WARRANTY OR REPRESENTATION, EXPRESS OR IMPLIED, IS MADE AS TO THE ACCURACY OF THE INFORMATION CONTAINED HEREIN, AND THE SAME IS SUBMITTED SUBJECT TO ERRORS, OMISSIONS, CHANGE OF PRICE, RENTAL OR OTHER CONDITIONS, PRIOR SALE, LEASE OR FINANCING, OR WITHDRAWAL WITHOUT NOTICE, AND OF ANY SPECIAL LISTING CONDITIONS IMPOSED BY OUR PRINCIPALS NO WARRANTIES OR REPRESENTATIONS ARE MADE AS TO THE CONDITION OF THE PROPERTY OR ANY HAZARDS CONTAINED THEREIN ARE ANY TO BE IMPLIED.

NAI Ohio Equities 605 S Front Street, Columbus, OH 43215 614 224 2400



### For Lease 1416 Fairview Rd Interior Photographs

















#### For Lease 1416 Fairview Rd Locations Map









# For Lease 1416 Fairview Rd Demographics Map



| POPULATION           | 1 MILE    | 3 MILES   | 5 MILES   |
|----------------------|-----------|-----------|-----------|
| Total Population     | 2,230     | 13,888    | 29,040    |
| Average Age          | 51.1      | 44.3      | 40.8      |
| Average Age (Male)   | 39.9      | 37.0      | 36.9      |
| Average Age (Female) | 59.1      | 50.2      | 43.8      |
|                      |           |           |           |
| HOUSEHOLDS & INCOME  | 1 MILE    | 3 MILES   | 5 MILES   |
| Total Households     | 1,101     | 6,728     | 13,314    |
| # of Persons per HH  | 2.0       | 2.1       | 2.2       |
| Average HH Income    | \$80,253  | \$64,851  | \$57,334  |
| Average House Val