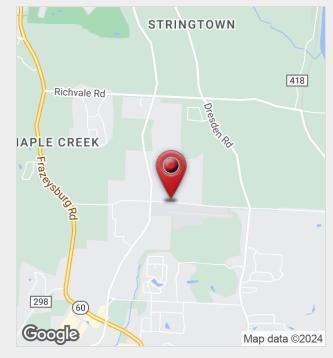

For Lease 9,504 SF Industrial Property



## 1416 Fairview Rd

1416 Fairview Rd, Zanesville, Ohio 43701

#### **Property Features**

- 2,304 SF Office/Showroom
- 7,200 SF Industrial/Warehouse
- 6 Overhead Drive-In Doors
- Close Proximity to Numerous Amenities
- Available Immediately

Lease Rate: \$8.95 SF/Yr (NNN)



For more information:

#### Kim Benincasa

614 629 5280 • kbenincasa@ohioequities.com

NO WARRANTY OR REPRESENTATION, EXPRESS OR IMPLIED, IS MADE AS TO THE ACCURACY OF THE INFORMATION CONTAINED HEREIN, AND THE SAME IS SUBMITTED SUBJECT TO ERRORS, OMISSIONS, CHANGE OF PRICE, RENTAL OR OTHER CONDITIONS, PRIOR SALE, LEASE OR FINANCING, OR WITHDRAWAL WITHOUT NOTICE, AND OF ANY SPECIAL LISTING CONDITIONS IMPOSED BY OUR PRINCIPALS NO WARRANTIES OR REPRESENTATIONS ARE MADE AS TO THE CONDITION OF THE PROPERTY OR ANY HAZARDS CONTAINED THEREIN ARE ANY TO BE IMPLIED.

NAI Ohio Equities 605 S Front Street, Columbus, OH 43215 614 224 2400



### For Lease 1416 Fairview Rd Interior Photographs

















#### For Lease 1416 Fairview Rd Locations Map









# For Lease 1416 Fairview Rd Demograp