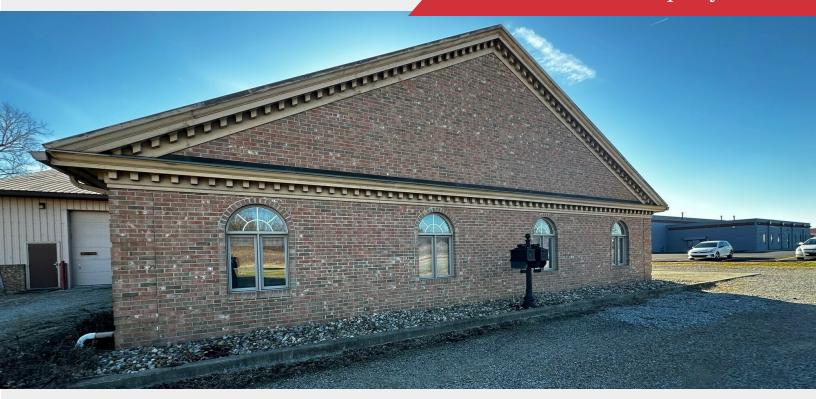

## 1416 Fairview Rd

1416 Fairview Rd, Zanesville, Ohio 43701

#### **Property Features**

- 2,304 SF Office/Showroom
- 7,200 SF Industrial/Warehouse
- 6 Overhead Drive-In Doors
- Close Proximity to Numerous Amenities
- Available Immediately

Lease Rate: \$8.95 SF/Yr (NNN)