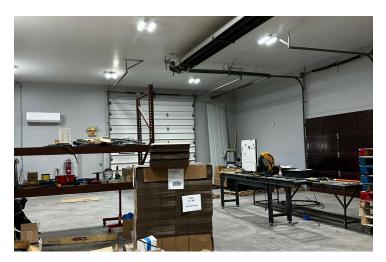

e-In Doors
- Close Proximity to Numerous Amenities
- Available Immediately

Lease Rate: \$8.95 SF/Yr (NNN)



For more information:

#### Kim Benincasa

614 629 5280 • kbenincasa@ohioequities.com

NO WARRANTY OR REPRESENTATION, EXPRESS OR IMPLIED, IS MADE AS TO THE ACCURACY OF THE INFORMATION CONTAINED HEREIN, AND THE SAME IS SUBMITTED SUBJECT TO ERRORS, OMISSIONS, CHANGE OF PRICE, RENTAL OR OTHER CONDITIONS, PRIOR SALE, LEASE OR FINANCING, OR WITHDRAWAL WITHOUT NOTICE, AND OF ANY SPECIAL LISTING CONDITIONS IMPOSED BY OUR PRINCIPALS NO WARRANTIES OR REPRESENTATIONS ARE MADE AS TO THE CONDITION OF THE PROPERTY OR ANY HAZARDS CONTAINED THEREIN ARE ANY TO BE IMPLIED.

NAI Ohio Equities 605 S Front Street, Columbus, OH 43215 614 224 2400



### For Lease 1416 Fairview Rd Interior Photographs

















#### For Lease 1416 Fairview Rd Locations Map









# For Lease 1416 Fairview Rd Demographics Map



| POPULATION           | 1 MILE    | 3 MILES   | 5 MILES   |
|----------------------|-----------|-----------|-----------|
| Total Population     | 2,230     | 13,888    | 29,040    |
| Average Age          | 51.1      | 44.3      | 40.8      |
| Average Age (Male)   | 39.9      | 37.0      | 36.9      |
| Average Age (Female) | 59.1      | 50.2      | 43.8      |
|                      |           |           |           |
| HOUSEHOLDS & INCOME  | 1 MILE    | 3 MILES   | 5 MILES   |
| Total Households     | 1,101     | 6,728     | 13,314    |
| # of Persons per HH  | 2.0       | 2.1       | 2.2       |
| Average HH Income    | \$80,253  | \$64,851  | \$57,334  |
| Average