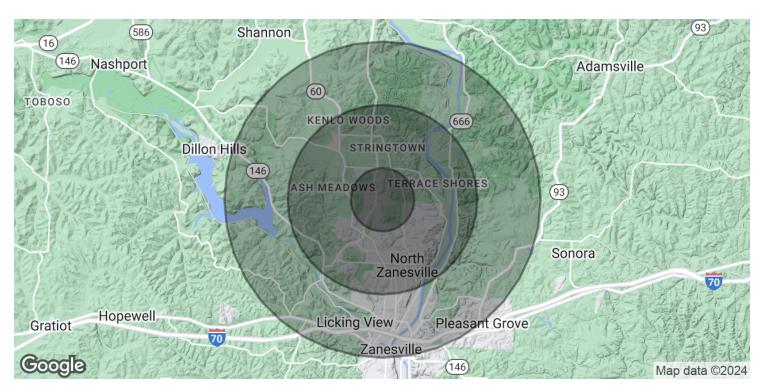

# For Lease 1416 Fairview Rd Demographics Map

| POPULATION           | 1 MILE    | 3 MILES   | 5 MILES   |
|----------------------|-----------|-----------|-----------|
| Total Population     | 2,230     | 13,888    | 29,040    |
| Average Age          | 51.1      | 44.3      | 40.8      |
| Average Age (Male)   | 39.9      | 37.0      | 36.9      |
| Average Age (Female) | 59.1      | 50.2      | 43.8      |
|                      |           |           |           |
| HOUSEHOLDS & INCOME  | 1 MILE    | 3 MILES   | 5 MILES   |
| Total Households     | 1,101     | 6,728     | 13,314    |
| # of Persons per HH  | 2.0       | 2.1       | 2.2       |
| Average HH Income    | \$80,253  | \$64,851  | \$57,334  |
| Average House Value  | \$158,625 | \$206,699 | \$180,038 |