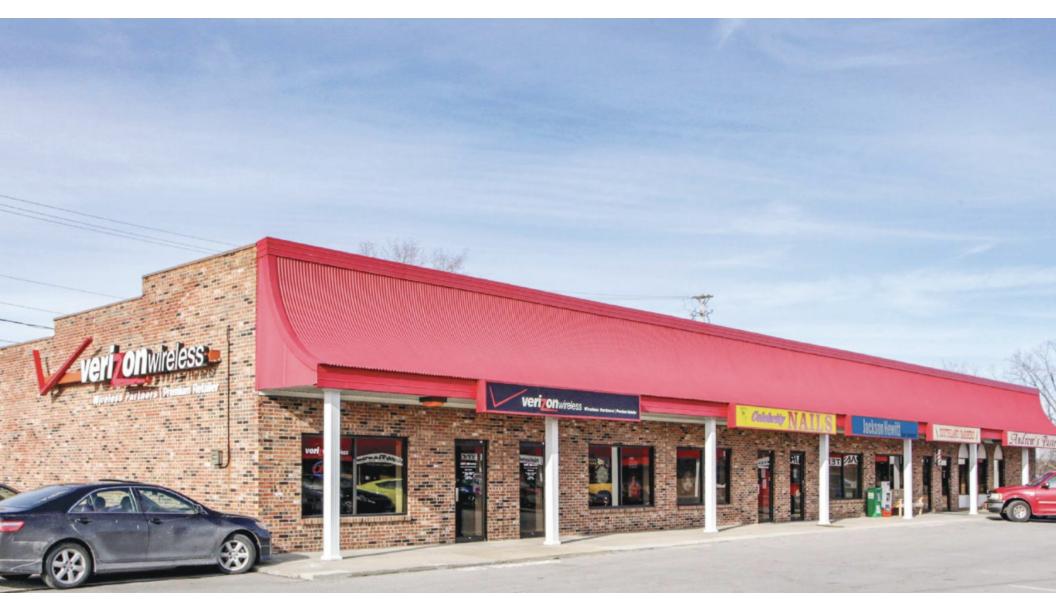

# **SERVEX CENTRE**

1296 Delaware Avenue, Marion, OH 43302

**JOE NAZAR** 614.674.6953

jnazar@gilbertgrouprealestate.com

### **SERVEX CENTRE**

1296 Delaware Avenue, Marion, OH 43302

#### **OFFERING SUMMARY**

Available SF: 1,800 - 4,440 SF

Lease Rate: \$10.00 SF/yr (NNN)

Lot Size: 2.57 Acres

Building Size: 22,090

Zoning: Commercial

#### PROPERTY HIGHLIGHTS

- Located less than a mile from the OhioHealth Marion General Hospital
- Ample Parking
- Daytime population of 32,053 within a 3-mile radius
- The Whirlpool Corporation is in Marion and employs over 2,500 people
- 14,000 VPD