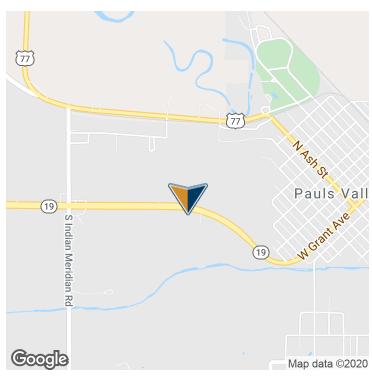

PAULS VALLEY, OK 73075

### **EXECUTIVE SUMMARY**





### **OFFERING SUMMARY**

Available SF: 1,029 - 4,464 SF

### PROPERTY OVERVIEW

Near the Southeast corner of Grant and N Indian Meridian Rd with up to 5493 Sq Ft available

#### **PROPERTY HIGHLIGHTS**

Lease Rate: Negotiable

Lot Size: 0.67 Acres

Year Built: 2000

Building Size: 5,493 SF

PAULS VALLEY, OK 73075

**ADDITIONAL PHOTOS** 



PAULS VALLEY, OK 73075

## **LOCATION MAPS**



PAULS VALLEY, OK 73075

### **DEMOGRAPHICS MAP & REPORT**



| POPULATION          | 1 MILE   | 3 MILES  | 5 MILES  |
|---------------------|----------|----------|----------|
| Total population    | 800      | 4,817    | 6,518    |
| Median age          | 44.7     | 44.3     | 43.0     |
| Median age (Male)   | 39.4     | 39.1     | 38.4     |
| Median age (Female) | 48.9     | 48.4     | 46.9     |
| HO