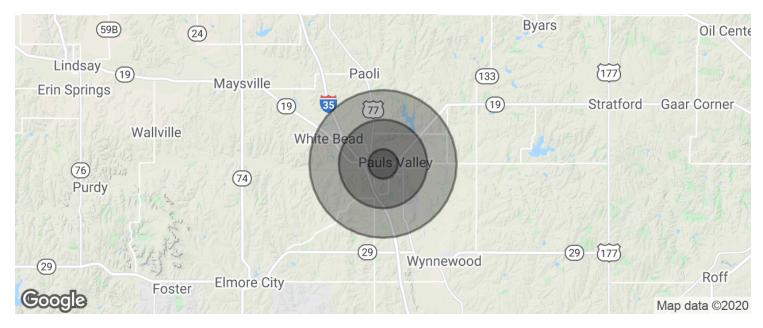

### **DEMOGRAPHICS MAP & REPORT**

| POPULATION          | 1 MILE   | 3 MILES  | 5 MILES  |
|---------------------|----------|----------|----------|
| Total population    | 800      | 4,817    | 6,518    |
| Median age          | 44.7     | 44.3     | 43.0     |
| Median age (Male)   | 39.4     | 39.1     | 38.4     |
| Median age (Female) | 48.9     | 48.4     | 46.9     |
| HOUSEHOLDS & INCOME | 1 MILE   | 3 MILES  | 5 MILES  |
| Total households    | 267      | 1,616    | 2,208    |
| # of persons per HH | 3.0      | 3.0      | 3.0      |
| Average HH income   | \$46,558 | \$46,913 | \$48,470 |
| Average house value | \$99,145 | \$98,900 | \$99,301 |