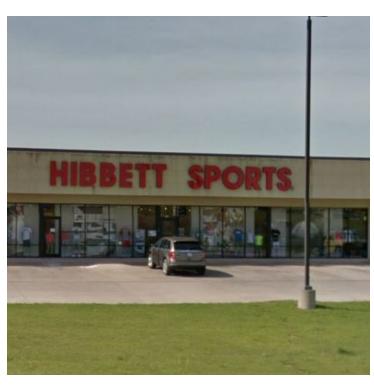

### PROPERTY OVERVIEW

Near the Southeast corner of Grant and N Indian Meridian Rd with up to 5493 Sq Ft available

#### **PROPERTY HIGHLIGHTS**

Lease Rate: Negotiable

Lot Size: 0.67 Acres

Year Built: 2000

Building Size: 5,493 SF

PAULS VALLEY, OK 73075

**ADDITIONAL PHOTOS** 

PAULS VALLEY, OK 73075