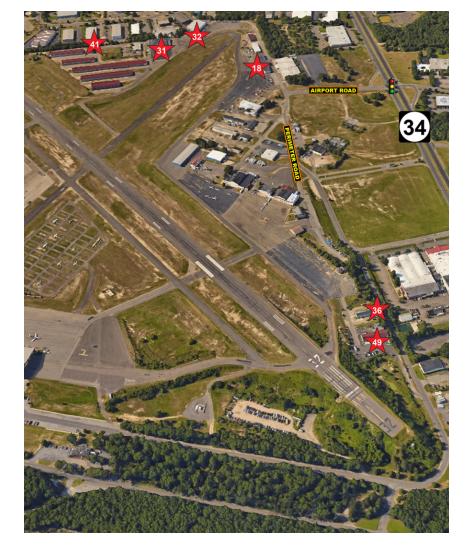

# **PROPERTY OVERVIEW**

Office Space for Lease at Monmouth Executive Airport

# LOCATION OVERVIEW

At entrance to Monmouth Executive Airport, with easy access to 195, 138, 18, 33 and the Garden State Parkway.