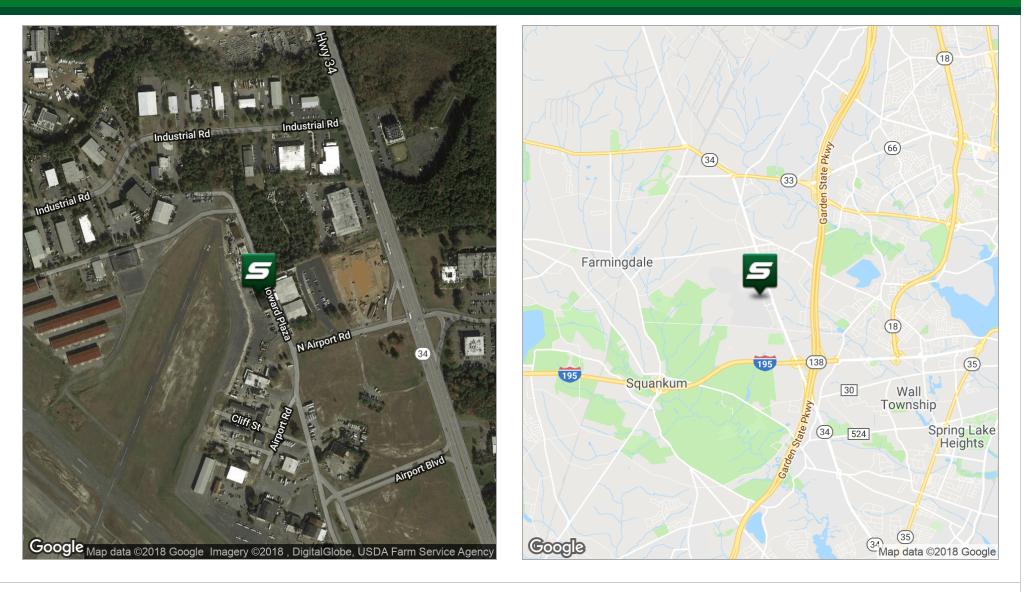

# LOCATION OVERVIEW

At entrance to Monmouth Executive Airport, with easy access to 195, 138, 18, 33 and the Garden State Parkway.