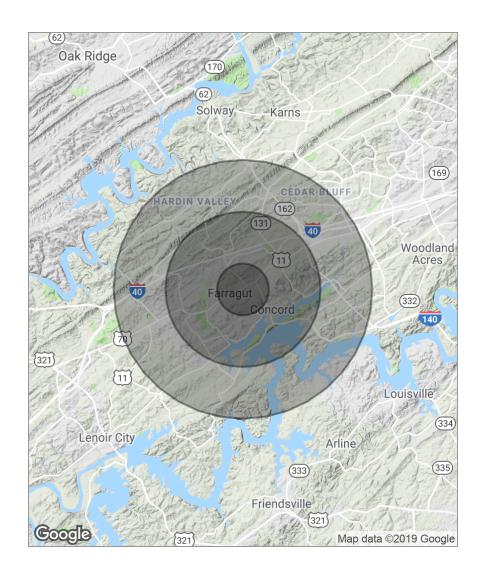

## Demographics Map

| Population          | 1 Mile | 3 Miles | 5 Miles |
|---------------------|--------|---------|---------|
| TOTAL POPULATION    | 4,424  | 31,094  | 65,534  |
| MEDIAN AGE          | 44.8   | 42.5    | 40.9    |
| MEDIAN AGE (MALE)   | 43.9   | 41.7    | 40.3    |
| MEDIAN AGE (FEMALE) | 45.3   | 43.0    | 41.3    |
|                     |        |         |         |

| Housholds & Income  | 1 Mile    | 3 Miles   | 5 Miles   |
|---------------------|-----------|-----------|-----------|
| TOTAL HOUSEHOLDS    | 1,743     | 11,873    | 24,270    |
| # OF PERSONS PER HH | 2.5       | 2.6       | 2.7       |
| AVERAGE HH INCOME   | \$99,297  | \$102,465 | \$106,539 |
| AVERAGE HOUSE VALUE | \$256,107 | \$297,939 | \$306,644 |