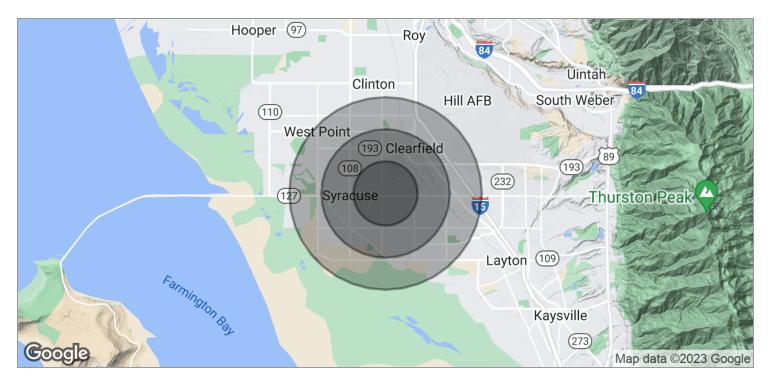

# Demographics Map

| POPULATION          | 1 MILE | 2 MILES | 3 MILES |
|---------------------|--------|---------|---------|
| TOTAL POPULATION    | 5,777  | 26,936  | 58,142  |
| MEDIAN AGE          | 28.1   | 26.8    | 26.3    |
| MEDIAN AGE (MALE)   | 27.3   | 26.0    | 25.9    |
| MEDIAN AGE (FEMALE) | 28.5   | 27.2    | 26.4    |

| HOUSEHOLDS & INCOME | 1 MILE    | 2 MILES   | 3 MILES   |
|---------------------|-----------|-----------|-----------|
| TOTAL HOUSEHOLDS    | 1,632     | 7,705     | 17,231    |
| # OF PERSONS PER HH | 3.5       | 3.5       | 3.4       |
| AVERAGE HH INCOME   | \$81,803  | \$71,478  | \$64,793  |
| AVERAGE HOUSE VALUE | \$189,270 | \$166,372 | \$163,259 |

#### 919 WEST 1600 SOUTH CLEARFIELD, UT 84015

The information presented here is deemed to be accurate, but it has not been independently verified. We make no guarantee, warranty or representation. It is your responsibility to independently confirm accuracy and completeness. All SVN\* offices are independently owned and operated.