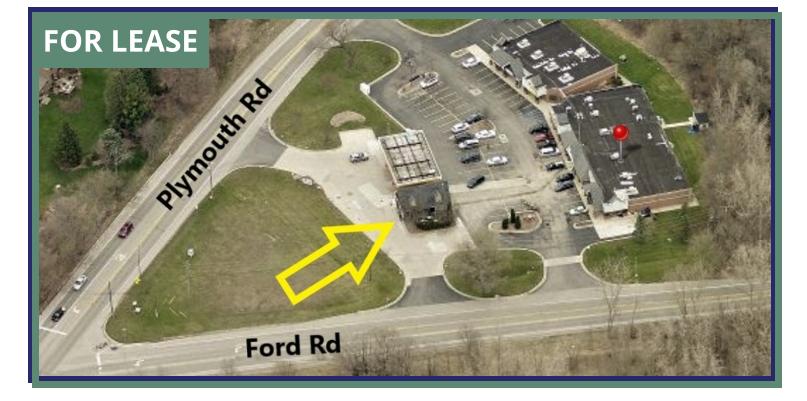

## **Free Standing Retail**

5700 PLYMOUTH ROAD, ANN ARBOR, MI 48105

**SUMMARY** Lease Rate: Available SF: Lot Size:

Zoning:

\$28.00 SF/yr plus utilities 1,000 SF 3.7 Acres NS NEIGHBORHOOD SHOPPING CENTER

#### **PROPERTY HIGHLIGHTS**

- High visibility location in shopping center parking lot
- Possibility of drive-thru
- Ideal for convenience shop, medical use, office, ice cream/ coffee shop, personal services or dry cleaner
- Located at the intersection of Ford and Plymouth Roads
- Superior Charter Township with Ann Arbor address