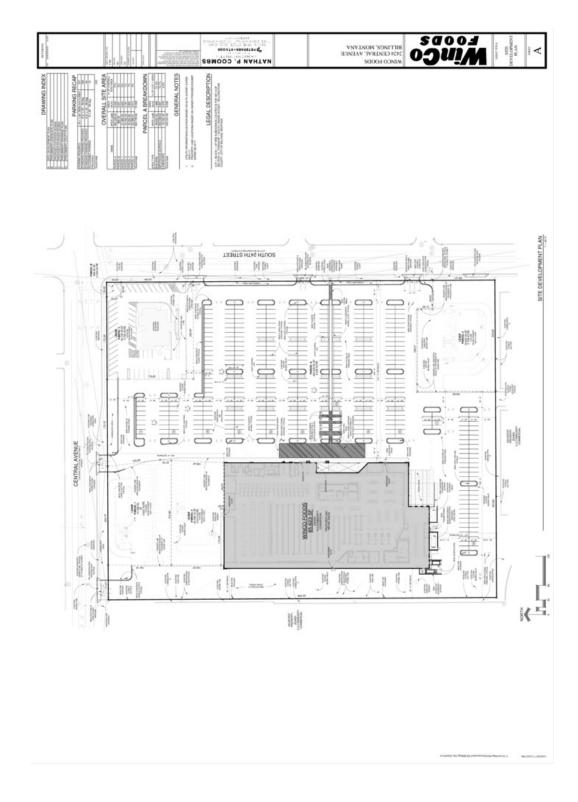

2424 Central Avenue Billings, MT 59102



### Retail Pad Locations

- Prime Retail Pad Locations Adjacent to WinCo (2019)
- **Ground Lease Options**
- Parcel 1: \$66,000 per year NNN (Fronting Central Avenue)
- Parcel 4: \$54,000 per year NNN (Adjacent to WinCo)
- High Exposure Locations at 24th Street West and Central Avenue
- 24th Street West: 27,313 ADT
- Central Avenue: 12,906 ADT
- Shadow Anchors: Rimrock Mall & Hobby Lobby



2424 Central Avenue Billings, MT 59102







2424 Central Avenue Billings, MT 59102

#### **RETAILER MAP**







2424 Central Avenue Billings, MT 59102

### SITE PLAN



2424 Central Avenue Billings, MT 59102

#### SITE PLAN



Active/065950/003M6468906.2



| Population                            | 1 Mile          | 3 Miles           | 5 Miles           |
|---------------------------------------|-----------------|-------------------|-------------------|
| Total population                      | 6,704           | 64,278            | 96,843            |
| Median age                            | 39.3            | 39.7              | 38.4              |
| Median age (male)                     | 36.7            | 37.4              | 36.4              |
| Median age (Female)                   | 41.5            | 41.9              | 40.6              |
|                                       |                 |                   |                   |
| Househo