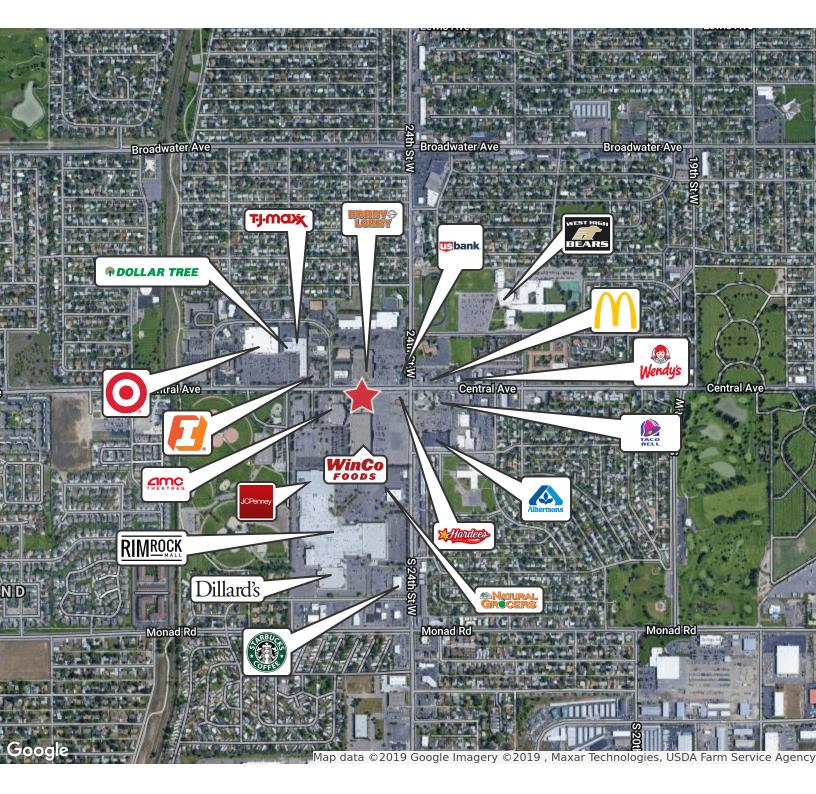

2424 Central Avenue Billings, MT 59102



### Retail Pad Locations

- Prime Retail Pad Locations Adjacent to WinCo (2019)
- **Ground Lease Options**
- Parcel 1: \$66,000 per year NNN (Fronting Central Avenue)
- Parcel 4: \$54,000 per year NNN (Adjacent to WinCo)
- High Exposure Locations at 24th Street West and Central Avenue
- 24th Street West: 27,313 ADT
- Central Avenue: 12,906 ADT
- Shadow Anchors: Rimrock Mall & Hobby Lobby



2424 Central Avenue Billings, MT 59102







2424 Central Avenue Billings, MT 59102

#### **RETAILER MAP**







2424 Central Avenue Billings, MT 59102

### SITE PLAN



2424 Central Avenue Billings, MT 59102

#### SITE PLAN



Active/065950/003M6468906.2



| Population                            | 1 Mile          | 3 Miles           | 5 Miles           |
|---------------------------------------|-----------------|-------------------|-------------------|
| Total population                      | 6,704           | 64,278            | 96,843            |
| Median age                            | 39.3            | 39.7              | 38.4              |
| Median age (male)                     | 36.7            | 37.4              | 36.4              |
| Median age (Female)                   | 41.5            | 41.9              | 40.6              |
|                                       |