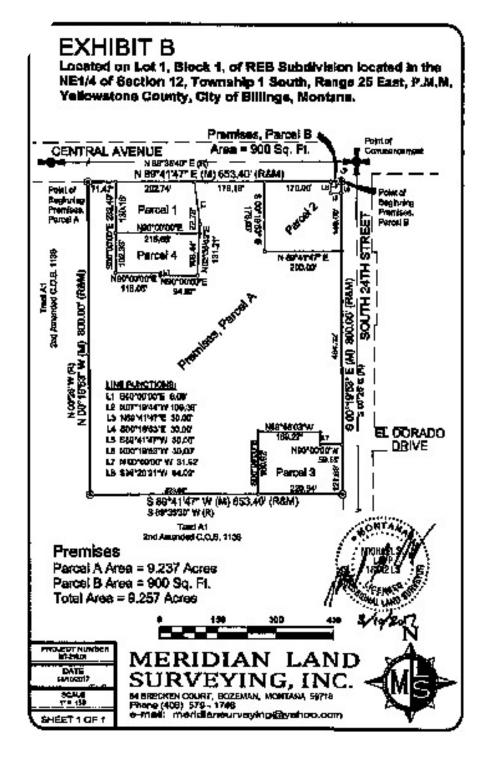

### Retail Pad Locations

- Prime Retail Pad Locations Adjacent to WinCo (2019)
- **Ground Lease Options**
- Parcel 1: \$66,000 per year NNN (Fronting Central Avenue)
- Parcel 4: \$54,000 per year NNN (Adjacent to WinCo)
- High Exposure Locations at 24th Street West and Central Avenue
- 24th Street West: 27,313 ADT
- Central Avenue: 12,906 ADT
- Shadow Anchors: Rimrock Mall & Hobby Lobby