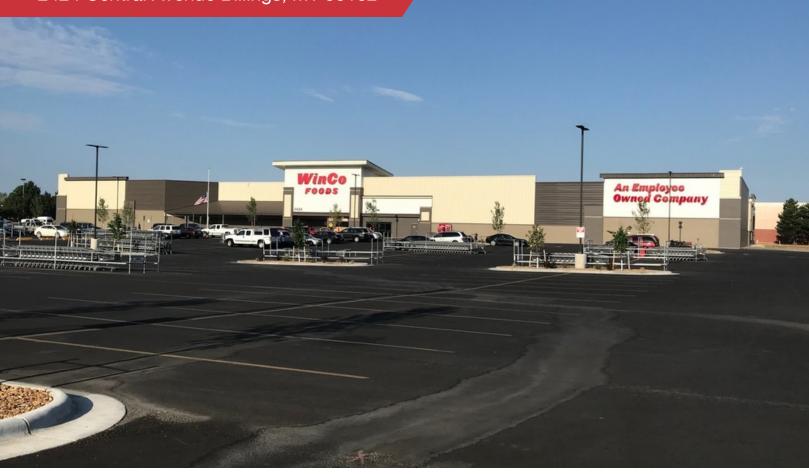

2424 Central Avenue Billings, MT 59102



### Retail Pad Locations

- Prime Retail Pad Locations Adjacent to WinCo (2019)
- **Ground Lease Options**
- Parcel 1: \$66,000 per year NNN (Fronting Central Avenue)
- Parcel 4: \$54,000 per year NNN (Adjacent to WinCo)
- High Exposure Locations at 24th Street West and Central Avenue
- 24th Street West: 27,313 ADT
- Central Avenue: 12,906 ADT
- Shadow Anchors: Rimrock Mall & Hobby Lobby



2424 Central Avenue Billings, MT 59102







2424 Central Avenue Billings, MT 59102

#### **RETAILER MAP**







2424 Central Avenue Billings, MT 59102

### SITE PLAN



2424 Central Avenue Billings, MT 59102

#### SITE PLAN



Active/065950/003M6468906.2



| Population                            | 1 Mile          | 3 Miles           | 5 Miles           |
|---------------------------------------|--