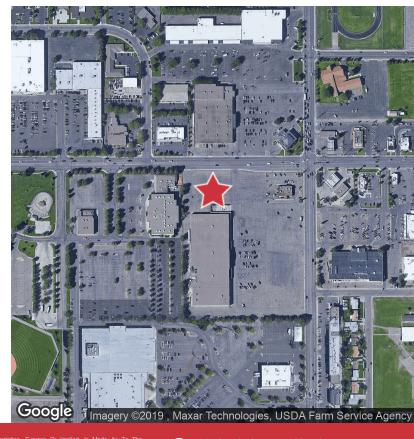

2424 Central Avenue Billings, MT 59102



### Retail Pad Locations

- Prime Retail Pad Locations Adjacent to WinCo (2019)
- **Ground Lease Options**
- Parcel 1: \$66,000 per year NNN (Fronting Central Avenue)
- Parcel 4: \$54,000 per year NNN (Adjacent to WinCo)
- High Exposure Locations at 24th Street West and Central Avenue
- 24th Street West: 27,313 ADT
- Central Avenue: 12,906 ADT
- Shadow Anchors: Rimrock Mall & Hobby Lobby



2424 Central Avenue Billings, MT 59102







2424 Central Avenue Billings, MT 59102

#### **RETAILER MAP**







2424 Central Avenue Billings, MT 59102

### SITE PLAN



2424 Central Avenue Billings, MT 59102

#### SITE PLAN



Active/065950/003M6468906.2



| Population                            | 1 Mile          | 3 Miles           | 5 Miles           |
|---------------------------------------|-----------------|-------------------|-------------------|
| Total population                      | 6,704           | 64,278            | 96,843            |
| Median age                            | 39.3            | 39.7              | 38.4              |
| Median age (male)                     | 36.7            | 37.4              | 36.4              |
| Median age (Female)