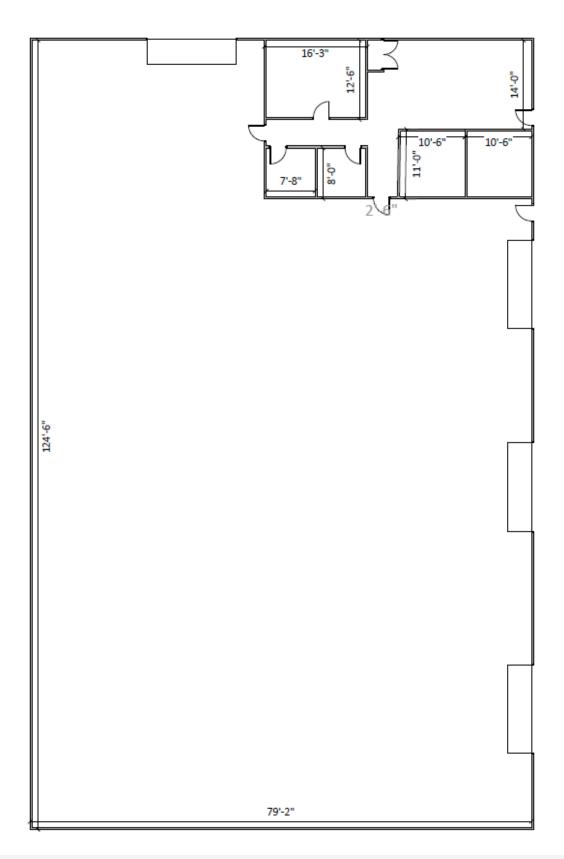

### **Property Features**

- · Great location between Omaha and Lincoln
- 1+ Acre outdoor storage
- 3 14' x 16' overhead doors
- 1 dock high door
- 900 SF office with two restrooms and two offices
- · Potential for extra 2.5 acres for build to suit or storage
- Available as soon as July 1, 2022