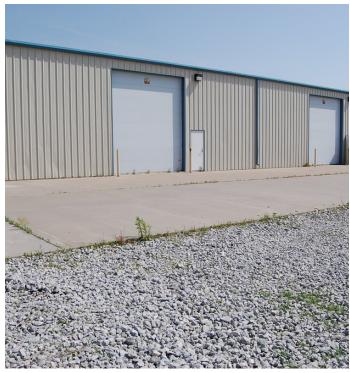

### 23280 Mynard Road

Greenwood, NE 68366

| AVAILABLE SF:  | 12,000 SF          |
|----------------|--------------------|
| LEASE RATE:    | \$6.95 SF/yr (NNN) |
| BUILDING SIZE: | 12,000 SF          |
| LOT SIZE:      | 3.75 Acres         |

### **Property Features**

- · Great location between Omaha and Lincoln
- 1+ Acre outdoor storage
- 3 14' x 16' overhead doors
- 1 dock high door
- 900 SF office with two restrooms and two offices
- · Potential for extra 2.5 acres for build to suit or storage
- Available as soon as July 1, 2022