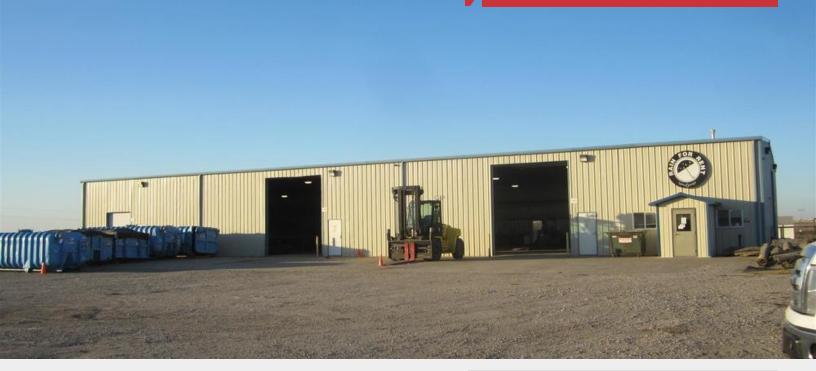

### 23280 Mynard Road

Greenwood, NE 68366

| AVAILABLE SF:  | 12,000 SF          |
|----------------|--------------------|
| LEASE RATE:    | \$6.95 SF/yr (NNN) |
| BUILDING SIZE: | 12,000 SF          |
| LOT SIZE:      | 3.75 Acres         |

### **Property Features**

- · Great location between Omaha and Lincoln
- 1+ Acre outdoor storage
- 3 14' x 16' overhead doors
- 1 dock high door
- 900 SF office with two restrooms and two offices
- · Potential for extra 2.5 acres for build to suit or storage
- Available as soon as July 1, 2022