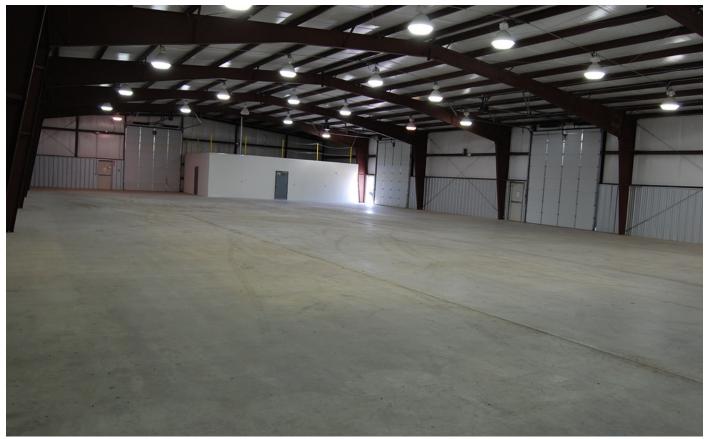

### **Property Features**

- · Great location between Omaha and Lincoln
- 1+ Acre outdoor storage
- 3 14' x 16' overhead doors
- 1 dock high door
- 900 SF office with two restrooms and two offices
- · Potential for extra 2.5 acres for build to suit or storage
- Available as soon as July 1, 2022