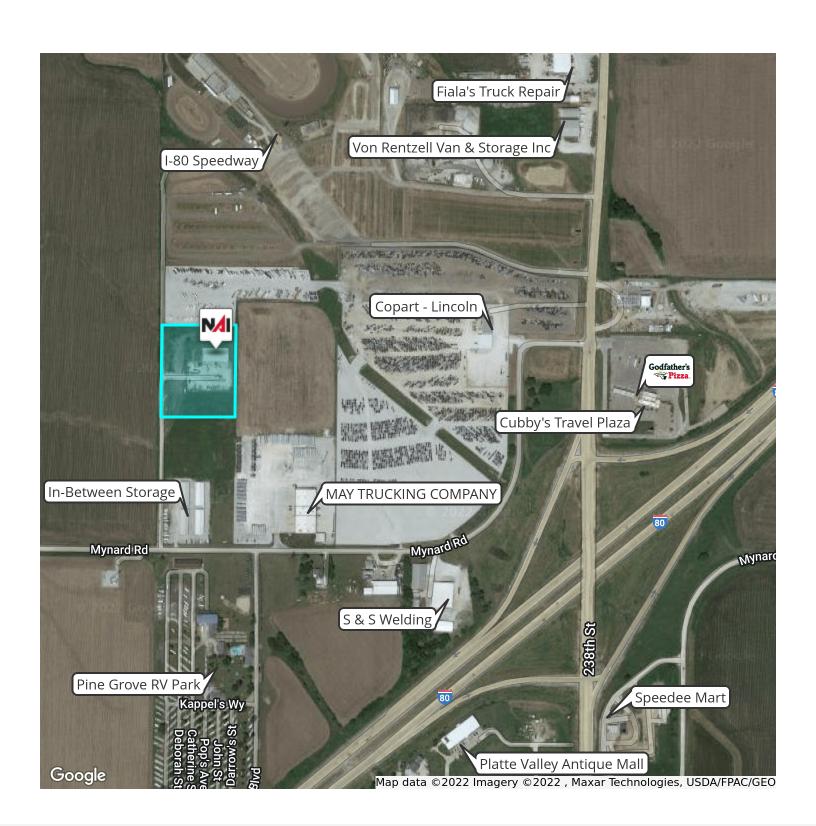

### 23280 Mynard Road

Greenwood, NE 68366

| AVAILABLE SF:  | 12,000 SF          |
|----------------|--------------------|
| LEASE RATE:    | \$6.95 SF/yr (NNN) |
| BUILDING SIZE: | 12,000 SF          |
| LOT SIZE:      | 3.75 Acres         |

### **Property Features**

- · Great location between Omaha and Lincoln
- 1+ Acre outdoor storage
- 3 14' x 16' overhead doors
- 1 dock high door
- 900 SF office with two restrooms and two offices
- · Potential for extra 2.5 acres for build to suit or storage
- Available as soon as July 1, 2022