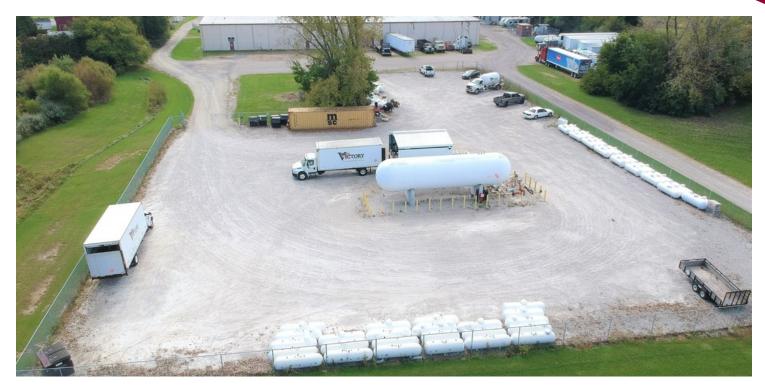

## 6975 BROOKVILLE SALEM ROAD

BROOKVILLE, OH 45309



| LEASE RATE | \$3.95 SF/YR |
|------------|--------------|
|------------|--------------|

#### **OFFERING SUMMARY**

Available SF: 30,000 SF

Warehouse (SF): 27,500 SF

Office Space (SF): 2,500 SF

Lot Size: 9.48 Acres

Ceiling Height: 19 - 25 ft

Drive In Doors: 5

Zoning: Light Industrial

Lighting: Metal Halide

#### **PROPERTY HIGHLIGHTS**

- High Freeway Visibility
- 1/4 Mile from Interchange
- Up to 25' Clear Height
- Floor Drains
- 5 Drive-In Doors
- · Heavy Power

### **EXECUTIVE SUMMARY**



## 6975 BROOKVILLE SALEM ROAD

BROOKVILLE, OH 45309





### **ADDITIONAL PHOTOS**



# 6975 BROOKVILLE SALEM ROAD

BROOKVILLE, OH 45309



### **LOCATION MAP**



## 6975 BROOKVILLE SALEM ROAD

BROOKVILLE, OH 45309



| POPULATION           | 1 MILE | 5 MILES | 10 MILES |
|----------------------|--------|---------|----------|
| Total Population     | 1,359  | 26,900  | 120,446  |
| Average Age          | 45.5   | 41.7    | 42.1     |
| Average Age (Male)   | 41.2   | 40.0    | 40.2     |
| Average Age (Female) | 50.8   | 44.4    | 44.1     |

| HOUSEHOLDS & INCOME | 1 MILE    | 5 MILES   | 10 MILES  |
|---------------------|-----------|-----------|-----------|
| Total Households    | 543       | 10,519    | 48,326    |
| # of Persons per HH | 2.5       | 2.6       | 2.5       |
| Average HH Income   | \$60,509  | \$65,608  | \$58,920  |
| A