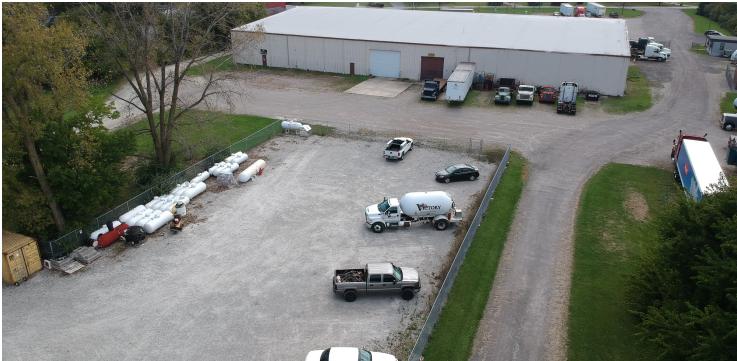

## 6975 BROOKVILLE SALEM ROAD

BROOKVILLE, OH 45309



| LEASE RATE | \$3.95 SF/YR |
|------------|--------------|
|------------|--------------|

#### **OFFERING SUMMARY**

Available SF: 30,000 SF

Warehouse (SF): 27,500 SF

Office Space (SF): 2,500 SF

Lot Size: 9.48 Acres

Ceiling Height: 19 - 25 ft

Drive In Doors: 5

Zoning: Light Industrial

Lighting: Metal Halide

#### **PROPERTY HIGHLIGHTS**

- High Freeway Visibility
- 1/4 Mile from Interchange
- Up to 25' Clear Height
- Floor Drains
- 5 Drive-In Doors
- · Heavy Power

### **EXECUTIVE SUMMARY**



## 6975 BROOKVILLE SALEM ROAD

BROOKVILLE, OH 45309





### **ADDITIONAL PHOTOS**



# 6975 BROOKVILLE SALEM ROAD

BROOKVILLE, OH 45309



### **LOCATION MAP**



## 6975 BROOKVILLE SALEM ROAD

BROOKVILLE, OH 45309



| POPULATION           | 1 MILE | 5 MILES | 10 MILES |
|----------------------|--------|---------|----------|
| Total Population     | 1,359  | 26,900  | 120,446  |
| Average Age          | 45.5   | 41.7    | 42.1     |
| Average Age (Male)   | 41.2   | 40.0    | 40.2     |
| Average Age (Female) | 50.8   | 44.4    | 44.1     |

| HOUSEHOLDS & INCOME | 1 MILE    | 5 MILES   | 10 MILES  |
|---------------------|-----------|-----------|-----------|
| Total Households    | 543       | 10,519    | 48,326    |
| # of Persons per HH | 2.5       | 2.6       | 2.5       |
| Average HH Income   | \$60,509  | \$65,608  | \$58,920  |
| Ave