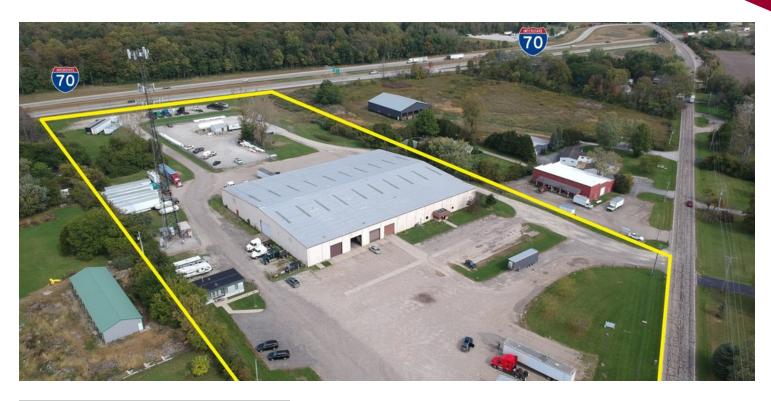

## 6975 BROOKVILLE SALEM ROAD

BROOKVILLE, OH 45309

| LEASE RATE | \$3.95 SF/YR |
|------------|--------------|
|------------|--------------|

#### **OFFERING SUMMARY**

Available SF: 30,000 SF

Warehouse (SF): 27,500 SF

Office Space (SF): 2,500 SF

Lot Size: 9.48 Acres

Ceiling Height: 19 - 25 ft

Drive In Doors: 5

Zoning: Light Industrial

#### **PROPERTY HIGHLIGHTS**

- High Freeway Visibility
- 1/4 Mile from Interchange
- Up to 25' Clear Height
- Floor Drains
- 5 Drive-In Doors
- · Heavy Power