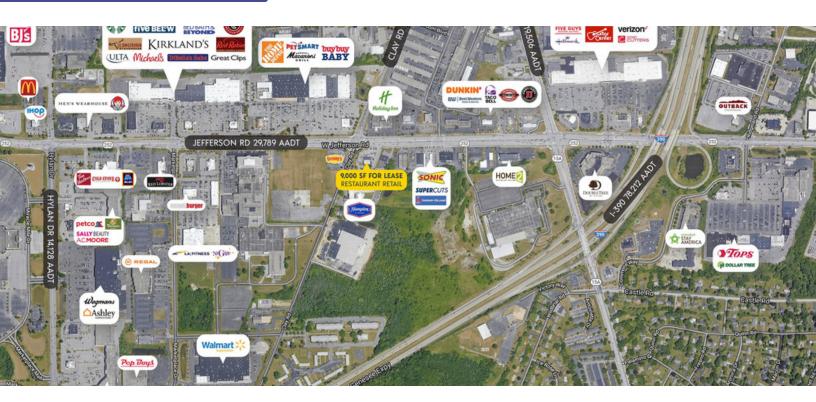

## **PROPERTY OVERVIEW**

Former Bar Louie restaurant in excellent condition. This space offers an outdoor patio, large parking lot, and excellent visibility from the both Jefferson Rd and Clay Rd. A new development is underway on the southwest corner of Clay and Jefferson that will bring an increase in traffic to the intersection and along Clay Road in both directions.

### **PROPERTY HIGHLIGHTS**

- High traffic corner with a combined 14,902 AADT
- Large parking lot
- Traffic light with dedicated turn lanes
- Pylon Sign