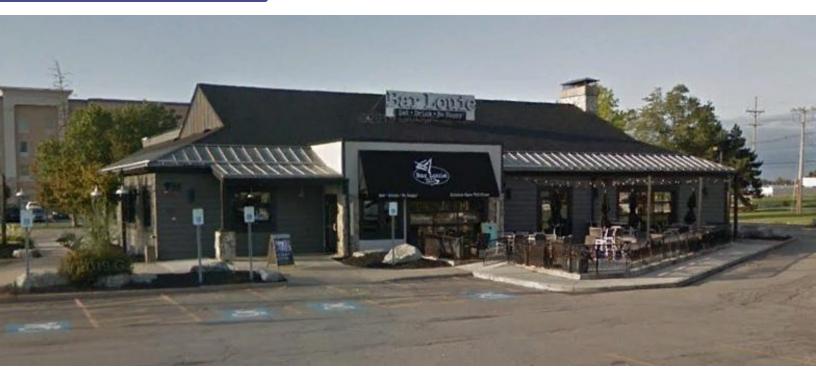

## **PROPERTY OVERVIEW**

Former Bar Louie restaurant in excellent condition. This space offers an outdoor patio, large parking lot, and excellent visibility from the both Jefferson Rd and Clay Rd. A new development is underway on the southwest corner of Clay and Jefferson that will bring an increase in traffic to the intersection and along Clay Road in both directions.

### **PROPERTY HIGHLIGHTS**

- High traffic corner with a combined 14,902 AADT
- Large parking lot
- Traffic light with dedicated turn lanes
- Pylon Sign