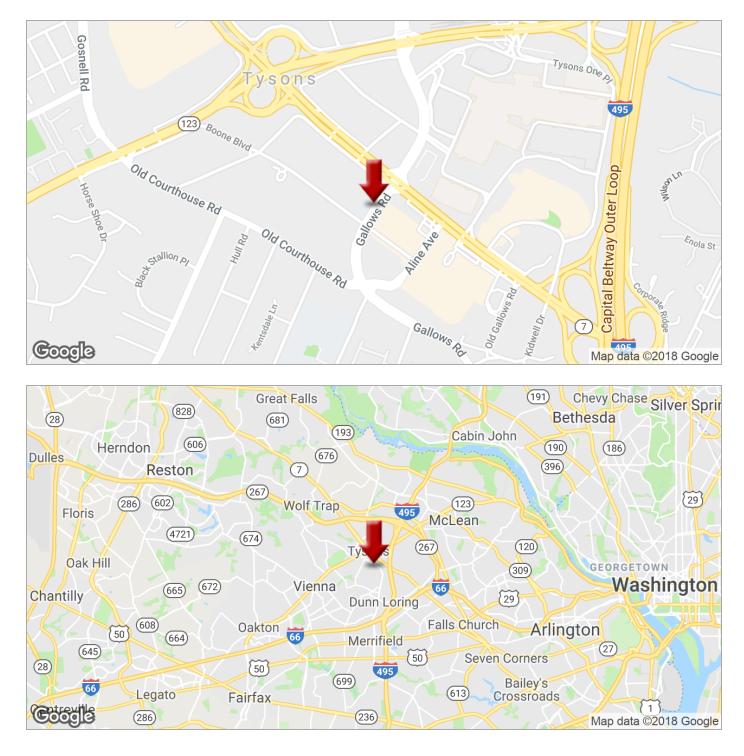

## **PROPERTY OVERVIEW**

Prime Tysons location on Leesburg Pike at Gallows Road intersection. Move-in ready Office Suite consisting of 4,995 SF with free covered parking. Offering two furnished conference rooms, open workroom, full kitchen and access to private gym on the floor. Walk to Tysons Mall, Pete's Coffee, Chef Geoff's, Nostos and other restaurants. SUBLEASE - up to 5 YEARS

### **PROPERTY FEATURES**

- PRIME TYSONS LOCATION ON LEESBURG PIKE AT GALLOWS ROAD.
- FREE COVERED PARKING
- 4,995 SF WITH TWO FURNISHED CONFERENCE ROOMS
- KITCHEN, WORKROOM, AND ACCESS TO PRIVATE GYM ON THE FLOOR
- WALK TO TYSONS, CLOSE TO METRO
- SUBLEASE- negotiable up to 5 YEARS