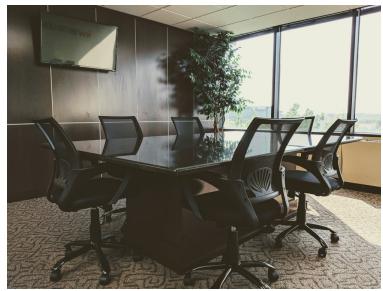

## **PROPERTY OVERVIEW**

Prime Tysons location on Leesburg Pike at Gallows Road intersection. Move-in ready Office Suite consisting of 4,995 SF with free covered parking. Offering two furnished conference rooms, open workroom, full kitchen and access to private gym on the floor. Walk to Tysons Mall, Pete's Coffee, Chef Geoff's, Nostos and other restaurants. SUBLEASE - up to 5 YEARS

### **PROPERTY FEATURES**

- PRIME TYSONS LOCATION ON LEESBURG PIKE AT GALLOWS ROAD.
- FREE COVERED PARKING
- 4,995 SF WITH TWO FURNISHED CONFERENCE ROOMS
- KITCHEN, WORKROOM, AND ACCESS TO PRIVATE GYM ON THE FLOOR
- WALK TO TYSONS, CLOSE TO METRO
- SUBLEASE- negotiable up to 5 YEARS