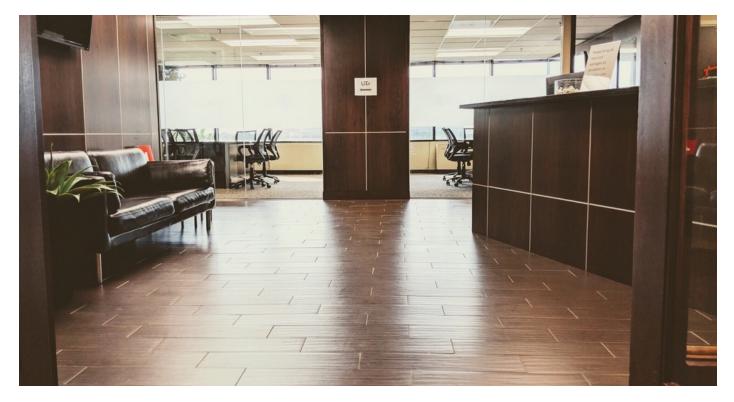

## **PROPERTY OVERVIEW**

Prime Tysons location on Leesburg Pike at Gallows Road intersection. Move-in ready Office Suite consisting of 4,995 SF with free covered parking. Offering two furnished conference rooms, open workroom, full kitchen and access to private gym on the floor. Walk to Tysons Mall, Pete's Coffee, Chef Geoff's, Nostos and other restaurants. SUBLEASE - up to 5 YEARS

### **PROPERTY FEATURES**

- PRIME TYSONS LOCATION ON LEESBURG PIKE AT GALLOWS ROAD.
- FREE COVERED PARKING
- 4,995 SF WITH TWO FURNISHED CONFERENCE ROOMS
- KITCHEN, WORKROOM, AND ACCESS TO PRIVATE GYM ON THE FLOOR
- WALK TO TYSONS, CLOSE TO METRO
- SUBLEASE- negotiable up to 5 YEARS