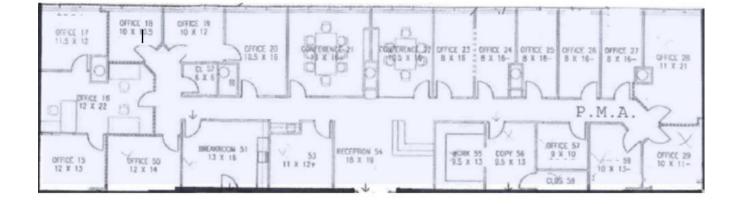

OFFICE FOR SUBLEASE

FLOOR PLAN 8133 LEESBURG PIKE SUITE 800, Vienna, VA 22182

8133 LEESBURG PIKE, SUITE 800 TURN KEY OFFICE - 4,995 SF

**KW COMMERCIAL** 

8133 Leesburg Pike, Suite 800 Vienna, VA 22182