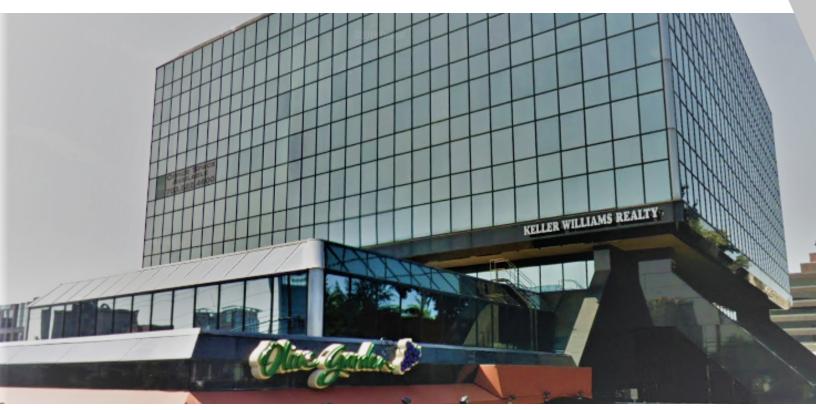

8133 LEESBURG PIKE SUITE 800, Vienna, VA 22182

| AVAILABLE SF: | 4,995 SF                     |
|---------------|------------------------------|
| LEASE RATE:   | \$24.50 SF/Yr (Full Service) |
| PARKING:      | Free Covered Parking         |

## **PROPERTY OVERVIEW**

Prime Tysons location on Leesburg Pike at Gallows Road intersection. Move-in ready Office Suite consisting of 4,995 SF with free covered parking. Offering two furnished conference rooms, open workroom, full kitchen and access to private gym on the floor. Walk to Tysons Mall, Pete's Coffee, Chef Geoff's, Nostos and other restaurants. SUBLEASE - up to 5 YEARS

### **PROPERTY FEATURES**

- PRIME TYSONS LOCATION ON LEESBURG PIKE AT GALLOWS ROAD.
- FREE COVERED PARKING
- 4,995 SF WITH TWO FURNISHED CONFERENCE ROOMS
- KITCHEN, WORKROOM, AND ACCESS TO PRIVATE GYM ON THE FLOOR
- WALK TO TYSONS, CLOSE TO METRO
- SUBLEASE- negotiable up to 5 YEARS