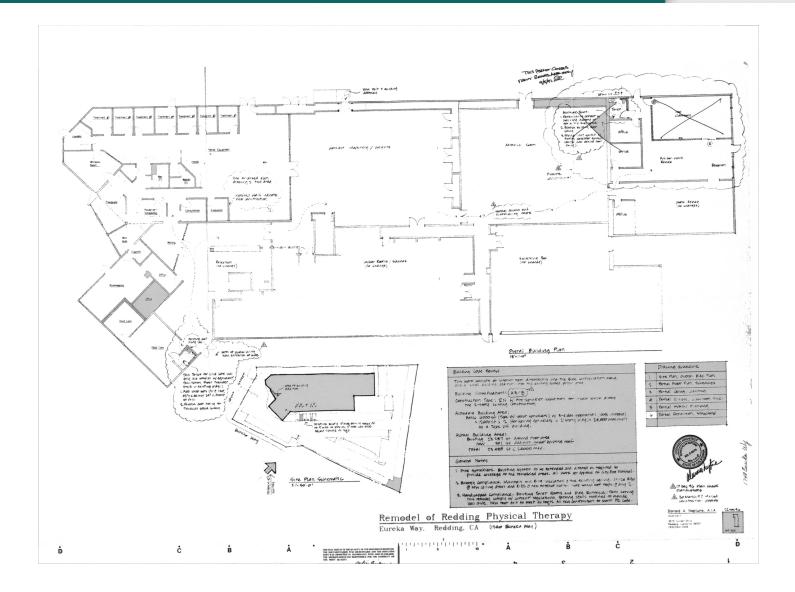

#### PARTIAL PLAN OF THE WESTERN PORTION OF THE BUILDING

1740 EUREKA WAY | REDDING, CA 96001

. 6-4' , 8-0' , 8-0' , 6-4' Treatment # Treatment 14 Treatment A Treatment #2 Treatment Ireatment #7 Treatment #6 5'-0" 1 see also grawing in. A CLASSTOOM doors , W. NOWS Rehab Equipment furring ground past w/elec putiets per E-2 new whistpool locations (3 (E) whirpool to be relocated privocy curtain 0 Therapist Consultation Evaluation 0 8-60 . . ~ (\_\_\_\_ Areo Office Office Ohiid Care double stud wall ' w/ 1/2' sparation single layer R-11 sound batts Ohild Care

### FOR SALE INTERIOR DATED PLAN

1740 EUREKA WAY | REDDING, CA 96001

FOR MORE INFORMATION:

RYAN HAEDRICH, CCIM | 530.221.1127 X107 | RYAN@HAEDRICH.COM | CA CALDRE #01747622 | WWW.HAEDRICH.COM