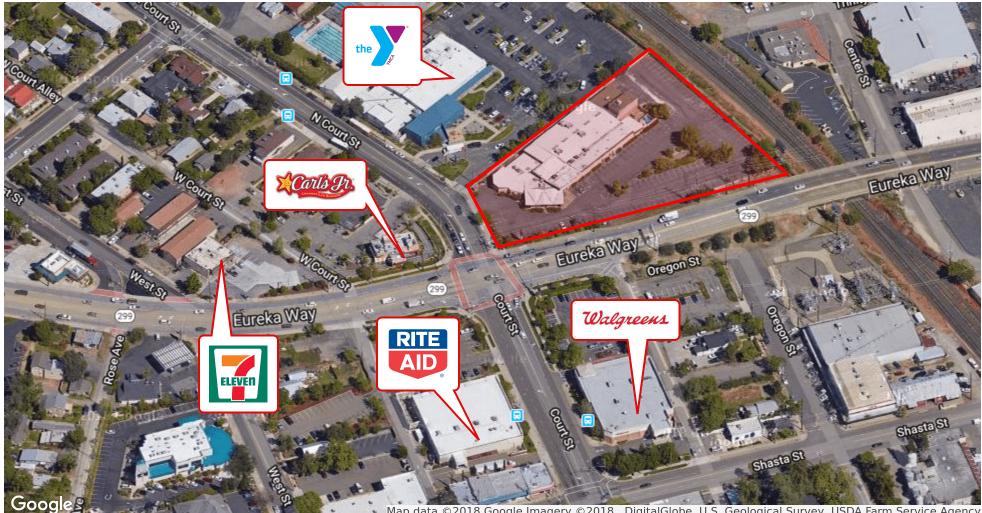

#### **PROPERTY OVERVIEW**

One of the most exposed corners in the City of Redding. Located in close proximity to the downtown Redding core, which is poised for future development and plenty of activity. The adjacent corners are developed with a Walgreens, Rite-Aid, and Carl's Jr. The 23,000+ square foot building has recently been used as a fitness facility and offers the potential for many future uses. The 2.20 acre site is one of the few parcels of this size available in Redding along Eureka Way. Future potential is significant with regional and national tenants interested in similar demographics and traffic counts. Many different options and possibilities are offered with this property.

#### FOR SALE MAIN ARTERY INTO REDDING

1740 EUREKA WAY | REDDING, CA 96001

Map data ©2018 Google Imagery ©2018 , DigitalGlobe, U.S. Geological Survey, USDA Farm Service Agency

FOR MORE INFORMATION:

RYAN HAEDRICH, CCIM | 530.221.1127 X107 | RYAN@HAEDRICH.COM | CA CALDRE #01747622 | WWW.HAEDRICH.COM