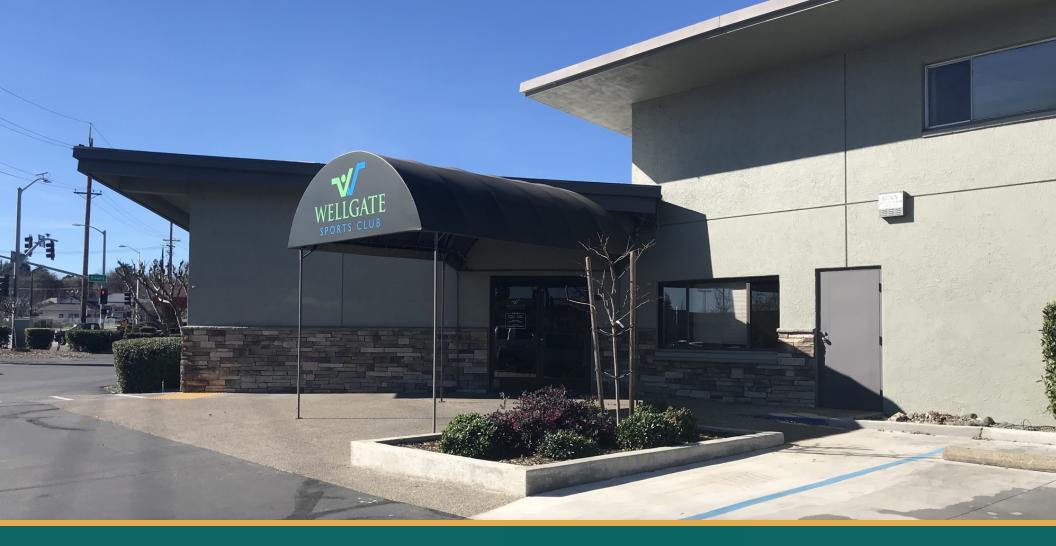

#### **PROPERTY SUMMARY**

| Sale Price:            | \$1,600,000        |  |
|------------------------|--------------------|--|
| Sale Price Per Sq. Ft. | \$69 per sq. ft.   |  |
| Lot Size:              | 2.2 Acres          |  |
| Building Size:         | 23,176 SF          |  |
| Zoning:                | General Commercial |  |
| APN:                   | 103-010-001        |  |
| Cross Streets:         | Court Street       |  |
| Year Built:            | 1985               |  |

#### **PROPERTY OVERVIEW**

One of the most exposed corners in the City of Redding. Located in close proximity to the downtown Redding core, which is poised for future development and plenty of activity. The adjacent corners are developed with a Walgreens, Rite-Aid, and Carl's Jr. The 23,000+ square foot building has recently been used as a fitness facility and offers the potential for many future uses. The 2.20 acre site is one of the few parcels of this size available in Redding along Eureka Way. Future potential is significant with regional and national tenants interested in similar demographics and traffic counts. Many different options and possibilities are offered with this property.

#### **PROPERTY HIGHLIGHTS**

- Many recent upgrades to the building.
- One of the most prominent corners in Redding.
- Close Proximity to Downtown Redding
- Seller will cooperate with 1031 tax-deferred exchange