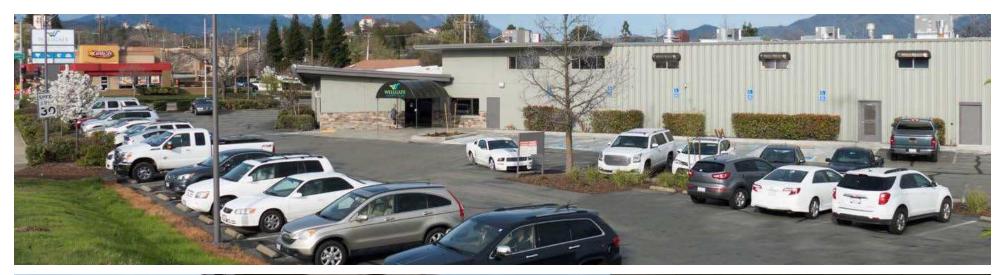

#### **PROPERTY OVERVIEW**

One of the most exposed corners in the City of Redding. Located in close proximity to the downtown Redding core, which is poised for future development and plenty of activity. The adjacent corners are developed with a Walgreens, Rite-Aid, and Carl's Jr. The 23,000+ square foot building has recently been used as a fitness facility and offers the potential for many future uses. The 2.20 acre site is one of the few parcels of this size available in Redding along Eureka Way. Future potential is significant with regional and national tenants interested in similar demographics and traffic counts. Many different options and possibilities are offered with this property.

#### **PROPERTY HIGHLIGHTS**

- Many recent upgrades to the building.
- One of the most prominent corners in Redding.
- Close Proximity to Downtown Redding
- Seller will cooperate with 1031 tax-deferred exchange