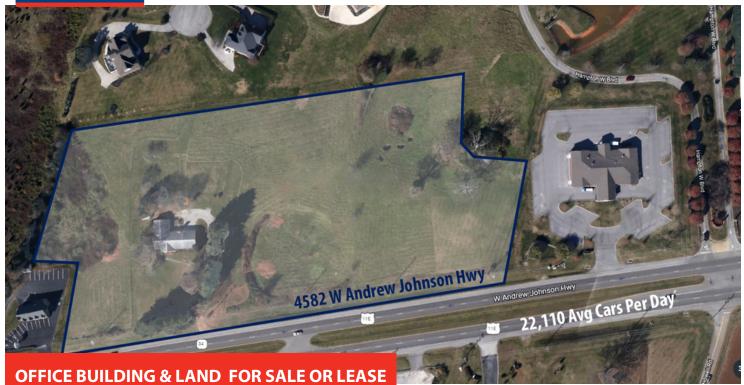

# 4582

### W ANDREW JOHNSON HWY MORRISTOWN, TN

#### **OFFERING SUMMARY**

| Sale Price:    | \$2,300,000       |
|----------------|-------------------|
| Lease Price:   | \$1,300/Month NNN |
| Building Size: | 1,857 SF          |
| Lot Size:      | 7.8 Acres         |

#### **PROPERTY OVERVIEW**

The 1,857 SF building offers 3 offices, 3 bathrooms, reception area, and a break room/kitchen. The space has a garage, shed, and dug out basement for storage and plenty of parking.