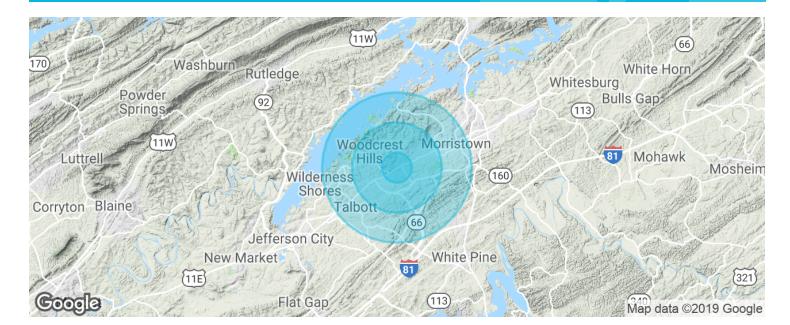

# Demographics Map & Report

| POPULATION                              | 1 MILE                 | 3 MILES              | 5 MILES               |
|-----------------------------------------|------------------------|----------------------|-----------------------|
| Total population                        | 2,509                  | 12,755               | 31,385                |
| Median age                              | 42.0                   | 41.4                 | 39.9                  |
| Median age (Male)                       | 38.6                   | 39.0                 | 37.6                  |
| Median age (Female)                     | 45.1                   | 43.7                 | 42.5                  |
|                                         |                        |                      |                       |
| HOUSEHOLDS & INCOME                     | 1 MILE                 | 3 MILES              | 5 MILES               |
| HOUSEHOLDS & INCOME<br>Total households | <b>1 MILE</b><br>1,006 | <b>3 MILES</b> 5,062 | <b>5 MILES</b> 12,270 |
|                                         |                        |                      |                       |
| Total households                        | 1,006                  | 5,062                | 12,270                |

\* Demographic data derived from 2010 US Census

John M. Adams, CCIM, SIOR Principal 865.450.8883 john.adams@avisonyoung.com

The information contained herein was obtained from sources believed reliable; however, Avison Young makes no guarantees, warranties, or representations as to the completeness or accuracy thereof. The presentation of this property is submitted subject to errors, omissions, changes of price or conditions prior to sale or lease, or withdrawal without notice.