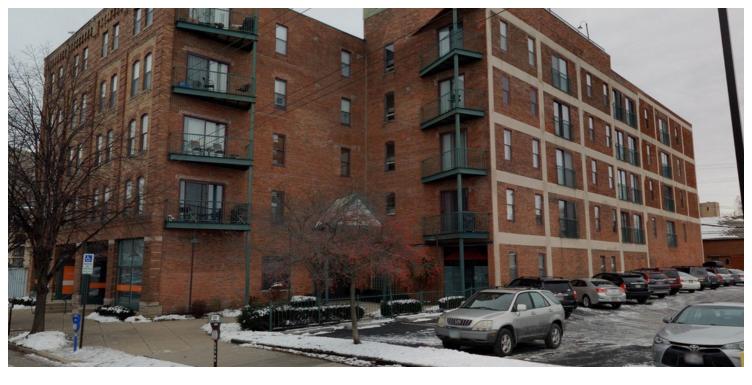

# 434 E. RICH ST

434 E. Rich St, Columbus, OH 43215

### **PROPERTY OVERVIEW**

Single use office space Two enclosed offices Large Conference Room and en suite bathroom Parking nearby Good street visibility

#### **PROPERTY HIGHLIGHTS**

- Excellent location
- Use of large rooftop deck with great views of Columbus
- Convenient to all of Downtown
- Very Walkable
- Easy Access to I 70 & I 71
- Walking distance to CCAD, Columbus State, Main Library,
- Grant Hospital and Franklin University