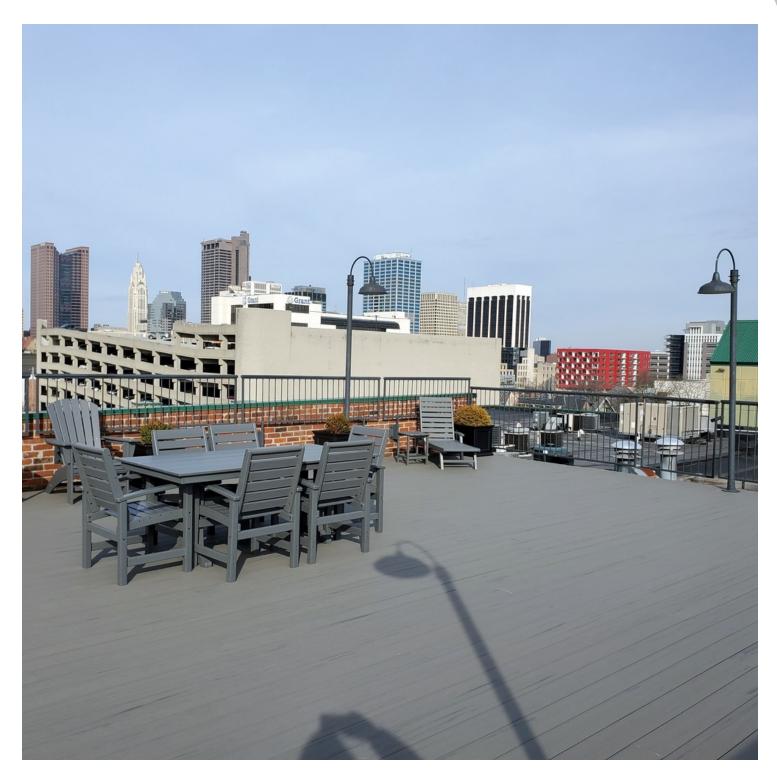

#### **PROPERTY HIGHLIGHTS**

- Excellent location
- Use of large rooftop deck with great views of Columbus
- Convenient to all of Downtown
- Very Walkable
- Easy Access to I 70 & I 71
- Walking distance to CCAD, Columbus State, Main Library,
- Grant Hospital and Franklin University