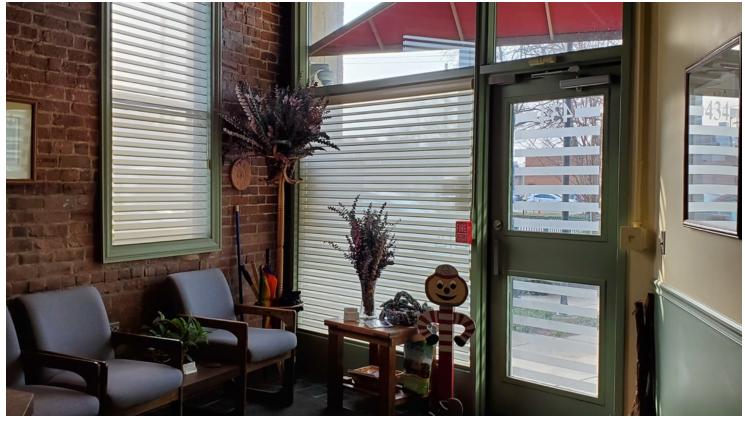

### **PROPERTY OVERVIEW**

Single use office space Two enclosed offices Large Conference Room and en suite bathroom Parking nearby Good street visibility

#### **PROPERTY HIGHLIGHTS**

- Excellent location
- Use of large rooftop deck with great views of Columbus
- Convenient to all of Downtown
- Very Walkable
- Easy Access to I 70 & I 71
- Walking distance to CCAD, Columbus State, Main Library,
- Grant Hospital and Franklin University