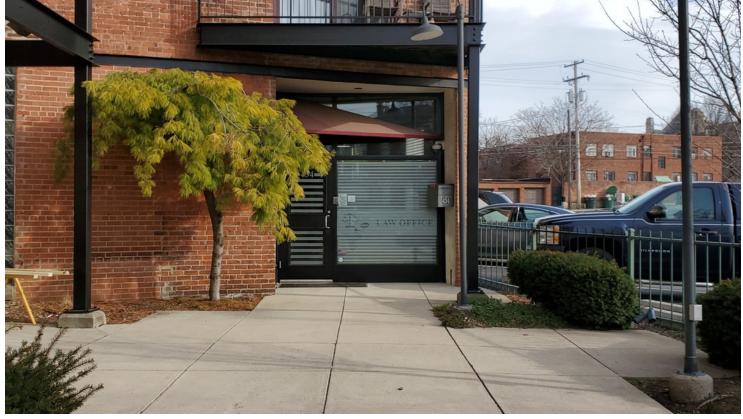

### **PROPERTY OVERVIEW**

Single use office space Two enclosed offices Large Conference Room and en suite bathroom Parking nearby Good street visibility

#### **PROPERTY HIGHLIGHTS**

- Excellent location
- Use of large rooftop deck with great views of Columbus
- Convenient to all of Downtown
- Very Walkable
- Easy Access to I 70 & I 71
- Walking distance to CCAD, Columbus State, Main Library,
- Grant Hospital and Franklin University