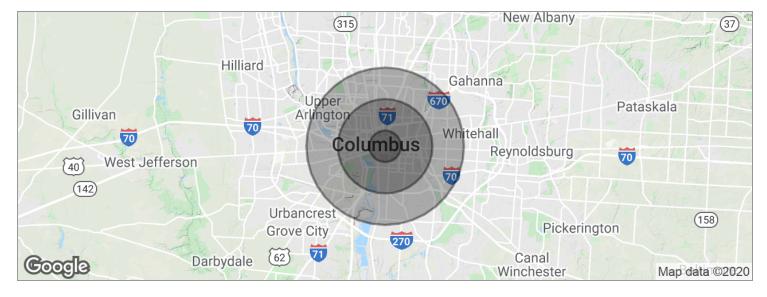

# 434 E. RICH ST

434 E. Rich St, Columbus, OH 43215

| POPULATION                            | 1 MILE          | 3 MILES               | 5 MILES                |
|---------------------------------------|-----------------|-----------------------|------------------------|
| Total population                      | 11,863          | 126,397               | 312,966                |
| Median age                            | 37.4            | 31.9                  | 32.0                   |
| Median age (male)                     | 37.8            | 31.4                  | 31.3                   |
| Median age (Female)                   | 36.3            | 32.2                  | 32.8                   |
|                                       |                 |                       |                        |
| HOUSEHOLDS & INCOME                   | 1 MILE          | 3 MILES               | 5 MILES                |
| HOUSEHOLDS & INCOME  Total households | 1 MILE<br>6,829 | <b>3 MILES</b> 55,578 | <b>5 MILES</b> 127,157 |
|                                       |                 |                       |                        |
| Total households                      | 6,829           | 55,578                | 127,157                |

<sup>\*</sup> Demographic data derived from 2010 US Census