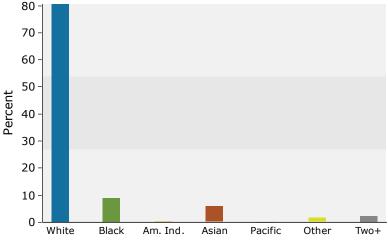

Anchorage Plaza- Phase Three 12910 Factory Ln, Louisville, Kentucky, 40245 Ring: 1 mile radius Prepared by Charlotte Hollkamp

Latitude: 38.28821 Longitude: -85.51154

| Summary                                                                                                                                                       | Cer                                                                            | nsus 2010                                                                |                                                            | 2018                                                                     |                                                                               | 2023                                                                   |
|---------------------------------------------------------------------------------------------------------------------------------------------------------------|--------------------------------------------------------------------------------|--------------------------------------------------------------------------|------------------------------------------------------------|--------------------------------------------------------------------------|-------------------------------------------------------------------------------|------------------------------------------------------------------------|
| Population                                                                                                                                                    |                                                                                | 3,697                                                                    |                                                            | 4,280                                                                    |                                                                               | 4,600                                                                  |
| Households                                                                                                                                                    |                                                                                | 1,576                                                                    |                                                            | 1,858                                                                    |                                                                               | 2,005                                                                  |
| Families                                                                                                                                                      |                                                                                | 1,035                                                                    |                                                            | 1,177                                                                    |                                                                               | 1,256                                                                  |
| Average Household Size                                                                                                                                        |                                                                                | 2.34                                                                     |                                                            | 2.30                                                                     |                                                                               | 2.29                                                                   |
| Owner Occupied Housing Units                                                                                                                                  |                                                                                | 896                                                                      |                                                            | 932                                                                      |                                                                               | 998                                                                    |
| Renter Occupied Housing Units                                                                                                                                 |                                                                                | 680                                                                      |                                                            | 925                                                                      |                                                                               | 1,007                                                                  |
| Median Age                                                                                                                                                    |                                                                                | 33.5                                                                     |                                                            | 34.3                                                                     |                                                                               | 35.5                                                                   |
| Trends: 2018 - 2023 Annual Rate                                                                                                                               |                                                                                | Area                                                                     |                                                            | State                                                                    |                                                                               | National                                                               |
| Population                                                                                                                                                    |                                                                                | 1.45%                                                                    |                                                            | 0.51%                                                                    |                                                                               | 0.83%                                                                  |
| Households                                                                                                                                                    |                                                                                | 1.53%                                                                    |                                                            | 0.50%                                                                    |                                                                               | 0.79%                                                                  |
| Families                                                                                                                                                      |                                                                                | 1.31%                                                                    |                                                            | 0.37%                                                                    |                                                                               | 0.71%                                                                  |
| Owner HHs                                                                                                                                                     |                                                                                | 1.38%                                                                    |                                                            | 0.78%                                                                    |                                                                               | 1.16%                                                                  |
| Median Household Income                                                                                                                                       |                                                                                | 1.00%                                                                    |                                                            | 2.33%                                                                    |                                                                               | 2.50%                                                                  |
|                                                                                                                                                               |                                                                                |                                                                          |                                                            | 18                                                                       |                                                                               | 23                                                                     |
| Households by Income                                                                                                                                          |                                                                                |                                                                          | Number                                                     | Percent                                                                  | Number                                                                        | Percent                                                                |
| <\$15,000                                                                                                                                                     |                                                                                |                                                                          | 57                                                         | 3.1%                                                                     | 45                                                                            | 2.2%                                                                   |
| \$15,000 - \$24,999                                                                                                                                           |                                                                                |                                                                          | 53                                                         | 2.9%                                                                     | 44                                                                            | 2.2%                                                                   |
| \$25,000 - \$34,999                                                                                                                                           |                                                                                |                                                                          | 164                                                        | 8.8%                                                                     | 151                                                                           | 7.5%                                                                   |
| \$35,000 - \$49,999                                                                                                                                           |                                                                                |                                                                          | 163                                                        | 8.8%                                                                     | 155                                                                           | 7.7%                                                                   |
| \$50,000 - \$74,999                                                                                                                                           |                                                                                |                                                                          | 265                                                        | 14.3%                                                                    | 278                                                                           | 13.9%                                                                  |
| \$75,000 - \$99,999                                                                                                                                           |                                                                                |                                                                          | 219                                                        | 11.8%                                                                    | 243                                                                           | 12.1%                                                                  |
| \$100,000 - \$149,999                                                                                                                                         |                                                                                |                                                                          | 410                                                        | 22.1%                                                                    | 496                                                                           | 24.7%                                                                  |
| \$150,000 - \$199,999                                                                                                                                         |                                                                                |                                                                          | 272                                                        | 14.6%                                                                    | 330                                                                           | 16.5%                                                                  |
| \$200,000+                                                                                                                                                    |                                                                                |                                                                          | 253                                                        | 13.6%                                                                    | 263                                                                           | 13.1%                                                                  |
|                                                                                                                                                               |                                                                                |                                                                          |                                                            |                                                                          |                                                                               |                                                                        |
| Median Household Income                                                                                                                                       |                                                                                |                                                                          | \$100,529                                                  |                                                                          | \$105,676                                                                     |                                                                        |
| Average Household Income                                                                                                                                      |                                                                                |                                                                          | \$123,290                                                  |                                                                          | \$131,460                                                                     |                                                                        |
| Per Capita Income                                                                                                                                             |                                                                                |                                                                          | \$50,724                                                   |                                                                          | \$54,404                                                                      |                                                                        |
|                                                                                                                                                               | Census 20                                                                      |                                                                          |                                                            | 18                                                                       |                                                                               | 23                                                                     |
| Population by Age                                                                                                                                             | Number                                                                         | Percent                                                                  | Number                                                     | Percent                                                                  | Number                                                                        | Percent                                                                |
| 0 - 4                                                                                                                                                         | 301                                                                            | 8.1%                                                                     | 328                                                        | 7.7%                                                                     | 348                                                                           | 7.6%                                                                   |
| 5 - 9                                                                                                                                                         | 339                                                                            | 9.2%                                                                     | 382                                                        | 8.9%                                                                     | 405                                                                           | 8.8%                                                                   |
| 10 - 14                                                                                                                                                       | 288                                                                            | 7.8%                                                                     | 317                                                        | 7.4%                                                                     | 347                                                                           | 7.5%                                                                   |
| 15 - 19                                                                                                                                                       | 178                                                                            | 4.8%                                                                     | 200                                                        | 4.7%                                                                     | 214                                                                           | 4.7%                                                                   |
| 20 - 24                                                                                                                                                       | 219                                                                            | 5.9%                                                                     | 179                                                        | 4.2%                                                                     | 164                                                                           | 3.6%                                                                   |
| 25 - 34                                                                                                                                                       | 616                                                                            | 16.7%                                                                    | 790                                                        | 18.5%                                                                    | 769                                                                           | 16.7%                                                                  |
| 35 - 44                                                                                                                                                       | 728                                                                            | 19.7%                                                                    | 798                                                        | 18.6%                                                                    | 936                                                                           | 20.3%                                                                  |
| 45 - 54                                                                                                                                                       | 489                                                                            | 13.2%                                                                    | 526                                                        | 12.3%                                                                    | 555                                                                           | 12.1%                                                                  |
| 55 - 64                                                                                                                                                       | 309                                                                            | 8.4%                                                                     | 390                                                        | 9.1%                                                                     | 405                                                                           | 8.8%                                                                   |
|                                                                                                                                                               |                                                                                | <b>a a a i</b>                                                           | <b>a</b> / <b>a</b>                                        |                                                                          |                                                                               | 6.5%                                                                   |
| 65 - 74                                                                                                                                                       | 143                                                                            | 3.9%                                                                     | 249                                                        | 5.8%                                                                     | 301                                                                           |                                                                        |
| 75 - 84                                                                                                                                                       | 70                                                                             | 1.9%                                                                     | 93                                                         | 2.2%                                                                     | 119                                                                           | 2.6%                                                                   |
|                                                                                                                                                               | 70<br>17                                                                       | 1.9%<br>0.5%                                                             | 93<br>29                                                   | 2.2%<br>0.7%                                                             | 119<br>37                                                                     | 0.8%                                                                   |
| 75 - 84<br>85+                                                                                                                                                | 70<br>17<br>Census 20                                                          | 1.9%<br>0.5%                                                             | 93<br>29<br><b>20</b>                                      | 2.2%<br>0.7%                                                             | 119<br>37<br><b>20</b>                                                        | 0.8%<br>23                                                             |
| 75 - 84<br>85+<br>Race and Ethnicity                                                                                                                          | 70<br>17<br><b>Census 20</b><br>Number                                         | 1.9%<br>0.5%<br>010<br>Percent                                           | 93<br>29<br><b>20</b><br>Number                            | 2.2%<br>0.7%<br>18<br>Percent                                            | 119<br>37<br><b>20</b><br>Number                                              | 0.8%<br>23<br>Percent                                                  |
| 75 - 84<br>85+<br><b>Race and Ethnicity</b><br>White Alone                                                                                                    | 70<br>17<br><b>Census 20</b><br>Number<br>3,140                                | 1.9%<br>0.5%<br>010<br>Percent<br>84.9%                                  | 93<br>29<br><b>20</b><br>Number<br>3,467                   | 2.2%<br>0.7%<br>18<br>Percent<br>81.0%                                   | 119<br>37<br><b>20</b><br>Number<br>3,593                                     | 0.8%<br>23<br>Percent<br>78.1%                                         |
| 75 - 84<br>85+<br><b>Race and Ethnicity</b><br>White Alone<br>Black Alone                                                                                     | 70<br>17<br><b>Census 20</b><br>Number<br>3,140<br>275                         | 1.9%<br>0.5%<br>010<br>Percent<br>84.9%<br>7.4%                          | 93<br>29<br><b>20</b><br>Number<br>3,467<br>381            | 2.2%<br>0.7%<br>18<br>Percent<br>81.0%<br>8.9%                           | 119<br>37<br><b>20</b><br>Number<br>3,593<br>450                              | 0.8%<br>23<br>Percent<br>78.1%<br>9.8%                                 |
| 75 - 84<br>85+<br>Race and Ethnicity<br>White Alone<br>Black Alone<br>American Indian Alone                                                                   | 70<br>17<br><b>Census 20</b><br>Number<br>3,140<br>275<br>12                   | 1.9%<br>0.5%<br>010<br>Percent<br>84.9%<br>7.4%<br>0.3%                  | 93<br>29<br><b>20</b><br>Number<br>3,467<br>381<br>12      | 2.2%<br>0.7%<br>18<br>Percent<br>81.0%<br>8.9%<br>0.3%                   | 119<br>37<br><b>20</b><br>Number<br>3,593<br>450<br>11                        | 0.8%<br>23<br>Percent<br>78.1%<br>9.8%<br>0.2%                         |
| 75 - 84<br>85+<br>Race and Ethnicity<br>White Alone<br>Black Alone<br>American Indian Alone<br>Asian Alone                                                    | 70<br>17<br><b>Census 20</b><br>Number<br>3,140<br>275<br>12<br>12<br>171      | 1.9%<br>0.5%<br>010<br>Percent<br>84.9%<br>7.4%<br>0.3%<br>4.6%          | 93<br>29<br>Number<br>3,467<br>381<br>12<br>270            | 2.2%<br>0.7%<br>18<br>Percent<br>81.0%<br>8.9%<br>0.3%<br>6.3%           | 119<br>37<br><b>20</b><br>Number<br>3,593<br>450<br>11<br>355                 | 0.8%<br>23<br>Percent<br>78.1%<br>9.8%<br>0.2%<br>7.7%                 |
| 75 - 84<br>85+<br>Race and Ethnicity<br>White Alone<br>Black Alone<br>American Indian Alone<br>Asian Alone<br>Pacific Islander Alone                          | 70<br>17<br><b>Census 20</b><br>Number<br>3,140<br>275<br>12<br>171<br>5       | 1.9%<br>0.5%<br>010<br>Percent<br>84.9%<br>7.4%<br>0.3%<br>4.6%<br>0.1%  | 93<br>29<br>Number<br>3,467<br>381<br>12<br>270<br>6       | 2.2%<br>0.7%<br>18<br>Percent<br>81.0%<br>8.9%<br>0.3%<br>6.3%<br>0.1%   | 119<br>37<br><b>20</b><br>Number<br>3,593<br>450<br>11<br>355<br>7            | 0.8%<br>23<br>Percent<br>78.1%<br>9.8%<br>0.2%<br>7.7%<br>0.2%         |
| 75 - 84<br>85+<br>Race and Ethnicity<br>White Alone<br>Black Alone<br>American Indian Alone<br>Asian Alone<br>Pacific Islander Alone<br>Some Other Race Alone | 70<br>17<br><b>Census 20</b><br>Number<br>3,140<br>275<br>12<br>171<br>5<br>26 | 1.9%<br>0.5%<br>Percent<br>84.9%<br>7.4%<br>0.3%<br>4.6%<br>0.1%<br>0.7% | 93<br>29<br>Number<br>3,467<br>381<br>12<br>270<br>6<br>37 | 2.2%<br>0.7%<br>Percent<br>81.0%<br>8.9%<br>0.3%<br>6.3%<br>0.1%<br>0.9% | 119<br>37<br><b>20</b><br>Number<br>3,593<br>450<br>11<br>355<br>7<br>7<br>46 | 0.8%<br>23<br>Percent<br>78.1%<br>9.8%<br>0.2%<br>7.7%<br>0.2%<br>1.0% |
| 75 - 84<br>85+<br>Race and Ethnicity<br>White Alone<br>Black Alone<br>American Indian Alone<br>Asian Alone<br>Pacific Islander Alone                          | 70<br>17<br><b>Census 20</b><br>Number<br>3,140<br>275<br>12<br>171<br>5       | 1.9%<br>0.5%<br>010<br>Percent<br>84.9%<br>7.4%<br>0.3%<br>4.6%<br>0.1%  | 93<br>29<br>Number<br>3,467<br>381<br>12<br>270<br>6       | 2.2%<br>0.7%<br>18<br>Percent<br>81.0%<br>8.9%<br>0.3%<br>6.3%<br>0.1%   | 119<br>37<br><b>20</b><br>Number<br>3,593<br>450<br>11<br>355<br>7            | 0.8%<br>23<br>Percent<br>78.1%<br>9.8%<br>0.2%<br>7.7%<br>0.2%         |
| 75 - 84<br>85+<br>Race and Ethnicity<br>White Alone<br>Black Alone<br>American Indian Alone<br>Asian Alone<br>Pacific Islander Alone<br>Some Other Race Alone | 70<br>17<br><b>Census 20</b><br>Number<br>3,140<br>275<br>12<br>171<br>5<br>26 | 1.9%<br>0.5%<br>Percent<br>84.9%<br>7.4%<br>0.3%<br>4.6%<br>0.1%<br>0.7% | 93<br>29<br>Number<br>3,467<br>381<br>12<br>270<br>6<br>37 | 2.2%<br>0.7%<br>Percent<br>81.0%<br>8.9%<br>0.3%<br>6.3%<br>0.1%<br>0.9% | 119<br>37<br><b>20</b><br>Number<br>3,593<br>450<br>11<br>355<br>7<br>7<br>46 | 0.8%<br>23<br>Percent<br>78.1%<br>9.8%<br>0.2%<br>7.7%<br>0.2%<br>1.0% |

#### 2018 Household Income

2018 Population by Race

<sup>2018</sup> Percent Hispanic Origin: 4.7%

Anchorage Plaza- Phase Three 12910 Factory Ln, Louisville, Kentucky, 40245 Ring: 3 mile radius Prepared by Charlotte Hollkamp