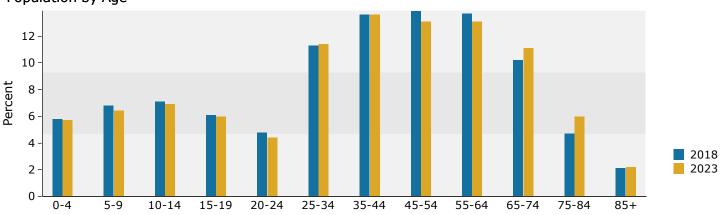

Anchorage Plaza- Phase Three 12910 Factory Ln, Louisville, Kentucky, 40245 Ring: 1 mile radius Prepared by Charlotte Hollkamp

Latitude: 38.28821 Longitude: -85.51154

| Summary                                                                                                                                                       | Cer                                                                            | nsus 2010                                                                |                                                            | 2018                                                                     |                                                                               | 2023                                                                   |
|---------------------------------------------------------------------------------------------------------------------------------------------------------------|--------------------------------------------------------------------------------|--------------------------------------------------------------------------|------------------------------------------------------------|--------------------------------------------------------------------------|-------------------------------------------------------------------------------|------------------------------------------------------------------------|
| Population                                                                                                                                                    |                                                                                | 3,697                                                                    |                                                            | 4,280                                                                    |                                                                               | 4,600                                                                  |
| Households                                                                                                                                                    |                                                                                | 1,576                                                                    |                                                            | 1,858                                                                    |                                                                               | 2,005                                                                  |
| Families                                                                                                                                                      |                                                                                | 1,035                                                                    |                                                            | 1,177                                                                    |                                                                               | 1,256                                                                  |
| Average Household Size                                                                                                                                        |                                                                                | 2.34                                                                     |                                                            | 2.30                                                                     |                                                                               | 2.29                                                                   |
| Owner Occupied Housing Units                                                                                                                                  |                                                                                | 896                                                                      |                                                            | 932                                                                      |                                                                               | 998                                                                    |
| Renter Occupied Housing Units                                                                                                                                 |                                                                                | 680                                                                      |                                                            | 925                                                                      |                                                                               | 1,007                                                                  |
| Median Age                                                                                                                                                    |                                                                                | 33.5                                                                     |                                                            | 34.3                                                                     |                                                                               | 35.5                                                                   |
| Trends: 2018 - 2023 Annual Rate                                                                                                                               |                                                                                | Area                                                                     |                                                            | State                                                                    |                                                                               | National                                                               |
| Population                                                                                                                                                    |                                                                                | 1.45%                                                                    |                                                            | 0.51%                                                                    |                                                                               | 0.83%                                                                  |
| Households                                                                                                                                                    |                                                                                | 1.53%                                                                    |                                                            | 0.50%                                                                    |                                                                               | 0.79%                                                                  |
| Families                                                                                                                                                      |                                                                                | 1.31%                                                                    |                                                            | 0.37%                                                                    |                                                                               | 0.71%                                                                  |
| Owner HHs                                                                                                                                                     |                                                                                | 1.38%                                                                    |                                                            | 0.78%                                                                    |                                                                               | 1.16%                                                                  |
| Median Household Income                                                                                                                                       |                                                                                | 1.00%                                                                    |                                                            | 2.33%                                                                    |                                                                               | 2.50%                                                                  |
|                                                                                                                                                               |                                                                                |                                                                          |                                                            | 18                                                                       |                                                                               | 23                                                                     |
| Households by Income                                                                                                                                          |                                                                                |                                                                          | Number                                                     | Percent                                                                  | Number                                                                        | Percent                                                                |
| <\$15,000                                                                                                                                                     |                                                                                |                                                                          | 57                                                         | 3.1%                                                                     | 45                                                                            | 2.2%                                                                   |
| \$15,000 - \$24,999                                                                                                                                           |                                                                                |                                                                          | 53                                                         | 2.9%                                                                     | 44                                                                            | 2.2%                                                                   |
| \$25,000 - \$34,999                                                                                                                                           |                                                                                |                                                                          | 164                                                        | 8.8%                                                                     | 151                                                                           | 7.5%                                                                   |
| \$35,000 - \$49,999                                                                                                                                           |                                                                                |                                                                          | 163                                                        | 8.8%                                                                     | 155                                                                           | 7.7%                                                                   |
| \$50,000 - \$74,999                                                                                                                                           |                                                                                |                                                                          | 265                                                        | 14.3%                                                                    | 278                                                                           | 13.9%                                                                  |
| \$75,000 - \$99,999                                                                                                                                           |                                                                                |                                                                          | 219                                                        | 11.8%                                                                    | 243                                                                           | 12.1%                                                                  |
| \$100,000 - \$149,999                                                                                                                                         |                                                                                |                                                                          | 410                                                        | 22.1%                                                                    | 496                                                                           | 24.7%                                                                  |
| \$150,000 - \$199,999                                                                                                                                         |                                                                                |                                                                          | 272                                                        | 14.6%                                                                    | 330                                                                           | 16.5%                                                                  |
| \$200,000+                                                                                                                                                    |                                                                                |                                                                          | 253                                                        | 13.6%                                                                    | 263                                                                           | 13.1%                                                                  |
|                                                                                                                                                               |                                                                                |                                                                          |                                                            |                                                                          |                                                                               |                                                                        |
| Median Household Income                                                                                                                                       |                                                                                |                                                                          | \$100,529                                                  |                                                                          | \$105,676                                                                     |                                                                        |
| Average Household Income                                                                                                                                      |                                                                                |                                                                          | \$123,290                                                  |                                                                          | \$131,460                                                                     |                                                                        |
| Per Capita Income                                                                                                                                             |                                                                                |                                                                          | \$50,724                                                   |                                                                          | \$54,404                                                                      |                                                                        |
|                                                                                                                                                               | Census 20                                                                      |                                                                          |                                                            | 18                                                                       |                                                                               | 23                                                                     |
| Population by Age                                                                                                                                             | Number                                                                         | Percent                                                                  | Number                                                     | Percent                                                                  | Number                                                                        | Percent                                                                |
| 0 - 4                                                                                                                                                         | 301                                                                            | 8.1%                                                                     | 328                                                        | 7.7%                                                                     | 348                                                                           | 7.6%                                                                   |
| 5 - 9                                                                                                                                                         | 339                                                                            | 9.2%                                                                     | 382                                                        | 8.9%                                                                     | 405                                                                           | 8.8%                                                                   |
| 10 - 14                                                                                                                                                       | 288                                                                            | 7.8%                                                                     | 317                                                        | 7.4%                                                                     | 347                                                                           | 7.5%                                                                   |
| 15 - 19                                                                                                                                                       | 178                                                                            | 4.8%                                                                     | 200                                                        | 4.7%                                                                     | 214                                                                           | 4.7%                                                                   |
| 20 - 24                                                                                                                                                       | 219                                                                            | 5.9%                                                                     | 179                                                        | 4.2%                                                                     | 164                                                                           | 3.6%                                                                   |
| 25 - 34                                                                                                                                                       | 616                                                                            | 16.7%                                                                    | 790                                                        | 18.5%                                                                    | 769                                                                           | 16.7%                                                                  |
| 35 - 44                                                                                                                                                       | 728                                                                            | 19.7%                                                                    | 798                                                        | 18.6%                                                                    | 936                                                                           | 20.3%                                                                  |
| 45 - 54                                                                                                                                                       | 489                                                                            | 13.2%                                                                    | 526                                                        | 12.3%                                                                    | 555                                                                           | 12.1%                                                                  |
| 55 - 64                                                                                                                                                       | 309                                                                            | 8.4%                                                                     | 390                                                        | 9.1%                                                                     | 405                                                                           | 8.8%                                                                   |
|                                                                                                                                                               |                                                                                | <b>a a a i</b>                                                           | <b>a</b> / <b>a</b>                                        |                                                                          |                                                                               | 6.5%                                                                   |
| 65 - 74                                                                                                                                                       | 143                                                                            | 3.9%                                                                     | 249                                                        | 5.8%                                                                     | 301                                                                           |                                                                        |
| 75 - 84                                                                                                                                                       | 70                                                                             | 1.9%                                                                     | 93                                                         | 2.2%                                                                     | 119                                                                           | 2.6%                                                                   |
|                                                                                                                                                               | 70<br>17                                                                       | 1.9%<br>0.5%                                                             | 93<br>29                                                   | 2.2%<br>0.7%                                                             | 119<br>37                                                                     | 0.8%                                                                   |
| 75 - 84<br>85+                                                                                                                                                | 70<br>17<br>Census 20                                                          | 1.9%<br>0.5%                                                             | 93<br>29<br><b>20</b>                                      | 2.2%<br>0.7%                                                             | 119<br>37<br><b>20</b>                                                        | 0.8%<br>23                                                             |
| 75 - 84<br>85+<br>Race and Ethnicity                                                                                                                          | 70<br>17<br><b>Census 20</b><br>Number                                         | 1.9%<br>0.5%<br>010<br>Percent                                           | 93<br>29<br><b>20</b><br>Number                            | 2.2%<br>0.7%<br>18<br>Percent                                            | 119<br>37<br><b>20</b><br>Number                                              | 0.8%<br>23<br>Percent                                                  |
| 75 - 84<br>85+<br><b>Race and Ethnicity</b><br>White Alone                                                                                                    | 70<br>17<br><b>Census 20</b><br>Number<br>3,140                                | 1.9%<br>0.5%<br>010<br>Percent<br>84.9%                                  | 93<br>29<br><b>20</b><br>Number<br>3,467                   | 2.2%<br>0.7%<br>18<br>Percent<br>81.0%                                   | 119<br>37<br><b>20</b><br>Number<br>3,593                                     | 0.8%<br>23<br>Percent<br>78.1%                                         |
| 75 - 84<br>85+<br><b>Race and Ethnicity</b><br>White Alone<br>Black Alone                                                                                     | 70<br>17<br><b>Census 20</b><br>Number<br>3,140<br>275                         | 1.9%<br>0.5%<br>010<br>Percent<br>84.9%<br>7.4%                          | 93<br>29<br><b>20</b><br>Number<br>3,467<br>381            | 2.2%<br>0.7%<br>18<br>Percent<br>81.0%<br>8.9%                           | 119<br>37<br><b>20</b><br>Number<br>3,593<br>450                              | 0.8%<br>23<br>Percent<br>78.1%<br>9.8%                                 |
| 75 - 84<br>85+<br>Race and Ethnicity<br>White Alone<br>Black Alone<br>American Indian Alone                                                                   | 70<br>17<br><b>Census 20</b><br>Number<br>3,140<br>275<br>12                   | 1.9%<br>0.5%<br>010<br>Percent<br>84.9%<br>7.4%<br>0.3%                  | 93<br>29<br><b>20</b><br>Number<br>3,467<br>381<br>12      | 2.2%<br>0.7%<br>18<br>Percent<br>81.0%<br>8.9%<br>0.3%                   | 119<br>37<br><b>20</b><br>Number<br>3,593<br>450<br>11                        | 0.8%<br>23<br>Percent<br>78.1%<br>9.8%<br>0.2%                         |
| 75 - 84<br>85+<br>Race and Ethnicity<br>White Alone<br>Black Alone<br>American Indian Alone<br>Asian Alone                                                    | 70<br>17<br><b>Census 20</b><br>Number<br>3,140<br>275<br>12<br>12<br>171      | 1.9%<br>0.5%<br>010<br>Percent<br>84.9%<br>7.4%<br>0.3%<br>4.6%          | 93<br>29<br>Number<br>3,467<br>381<br>12<br>270            | 2.2%<br>0.7%<br>18<br>Percent<br>81.0%<br>8.9%<br>0.3%<br>6.3%           | 119<br>37<br><b>20</b><br>Number<br>3,593<br>450<br>11<br>355                 | 0.8%<br>23<br>Percent<br>78.1%<br>9.8%<br>0.2%<br>7.7%                 |
| 75 - 84<br>85+<br>Race and Ethnicity<br>White Alone<br>Black Alone<br>American Indian Alone<br>Asian Alone<br>Pacific Islander Alone                          | 70<br>17<br><b>Census 20</b><br>Number<br>3,140<br>275<br>12<br>171<br>5       | 1.9%<br>0.5%<br>010<br>Percent<br>84.9%<br>7.4%<br>0.3%<br>4.6%<br>0.1%  | 93<br>29<br>Number<br>3,467<br>381<br>12<br>270<br>6       | 2.2%<br>0.7%<br>18<br>Percent<br>81.0%<br>8.9%<br>0.3%<br>6.3%<br>0.1%   | 119<br>37<br><b>20</b><br>Number<br>3,593<br>450<br>11<br>355<br>7            | 0.8%<br>23<br>Percent<br>78.1%<br>9.8%<br>0.2%<br>7.7%<br>0.2%         |
| 75 - 84<br>85+<br>Race and Ethnicity<br>White Alone<br>Black Alone<br>American Indian Alone<br>Asian Alone<br>Pacific Islander Alone<br>Some Other Race Alone | 70<br>17<br><b>Census 20</b><br>Number<br>3,140<br>275<br>12<br>171<br>5<br>26 | 1.9%<br>0.5%<br>Percent<br>84.9%<br>7.4%<br>0.3%<br>4.6%<br>0.1%<br>0.7% | 93<br>29<br>Number<br>3,467<br>381<br>12<br>270<br>6<br>37 | 2.2%<br>0.7%<br>Percent<br>81.0%<br>8.9%<br>0.3%<br>6.3%<br>0.1%<br>0.9% | 119<br>37<br><b>20</b><br>Number<br>3,593<br>450<br>11<br>355<br>7<br>7<br>46 | 0.8%<br>23<br>Percent<br>78.1%<br>9.8%<br>0.2%<br>7.7%<br>0.2%<br>1.0% |
| 75 - 84<br>85+<br>Race and Ethnicity<br>White Alone<br>Black Alone<br>American Indian Alone<br>Asian Alone<br>Pacific Islander Alone                          | 70<br>17<br><b>Census 20</b><br>Number<br>3,140<br>275<br>12<br>171<br>5       | 1.9%<br>0.5%<br>010<br>Percent<br>84.9%<br>7.4%<br>0.3%<br>4.6%<br>0.1%  | 93<br>29<br>Number<br>3,467<br>381<br>12<br>270<br>6       | 2.2%<br>0.7%<br>18<br>Percent<br>81.0%<br>8.9%<br>0.3%<br>6.3%<br>0.1%   | 119<br>37<br><b>20</b><br>Number<br>3,593<br>450<br>11<br>355<br>7            | 0.8%<br>23<br>Percent<br>78.1%<br>9.8%<br>0.2%<br>7.7%<br>0.2%         |
| 75 - 84<br>85+<br>Race and Ethnicity<br>White Alone<br>Black Alone<br>American Indian Alone<br>Asian Alone<br>Pacific Islander Alone<br>Some Other Race Alone | 70<br>17<br><b>Census 20</b><br>Number<br>3,140<br>275<br>12<br>171<br>5<br>26 | 1.9%<br>0.5%<br>Percent<br>84.9%<br>7.4%<br>0.3%<br>4.6%<br>0.1%<br>0.7% | 93<br>29<br>Number<br>3,467<br>381<br>12<br>270<br>6<br>37 | 2.2%<br>0.7%<br>Percent<br>81.0%<br>8.9%<br>0.3%<br>6.3%<br>0.1%<br>0.9% | 119<br>37<br><b>20</b><br>Number<br>3,593<br>450<br>11<br>355<br>7<br>7<br>46 | 0.8%<br>23<br>Percent<br>78.1%<br>9.8%<br>0.2%<br>7.7%<br>0.2%<br>1.0% |