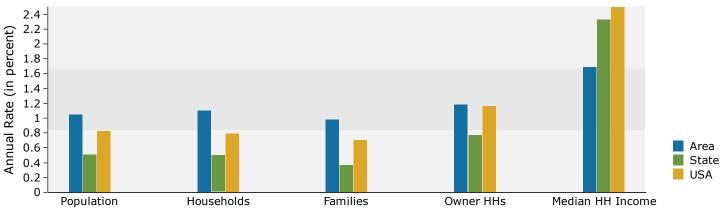

|                          | 1,528  | 3.6%        | 2,036     | 4.5%    | 2,524     | 5.3%    |  |

Source: U.S. Census Bureau, Census 2010 Summary File 1. Esri forecasts for 2018 and 2023.



Anchorage Plaza- Phase Three 12910 Factory Ln, Louisville, Kentucky, 40245 Ring: 3 mile radius Prepared by Charlotte Hollkamp Latitude: 38.28821

Longitude: -85.51154

#### Trends 2018-2023







### 2018 Household Income



2018 Population by Race



<sup>2018</sup> Percent Hispanic Origin: 4.5%



Anchorage Plaza- Phase Three 12910 Factory Ln, Louisville, Kentucky, 40245 Ring: 5 mile radius Prepared by Charlotte Hollkamp

Latitude: 38.28821 Longitude: -85.51154

| Summary                                            | Cer         | 1sus 2010 |                       | 2018    |                       | 2023     |
|----------------------------------------------------|-------------|-----------|-----------------------|---------|-----------------------|----------|
| Population                                         |             | 109,408   |                       | 121,103 |                       | 128,090  |
| Households                                         |             | 43