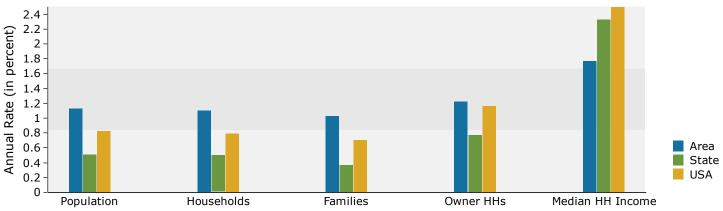

8                 | 2.3%    | 3,473                 | 2.7%     |
|                                                    |             |           |                       |         |                       |          |
| Hispanic Origin (Any Race)                         | 3,919       | 3.6%      | 5,385                 | 4.4%    | 6,763                 | 5.3%     |
| Data Note: Income is expressed in current dollars. |             |           |                       |         |                       |          |

Source: U.S. Census Bureau, Census 2010 Summary File 1. Esri forecasts for 2018 and 2023.



Anchorage Plaza- Phase Three 12910 Factory Ln, Louisville, Kentucky, 40245 Ring: 5 mile radius Prepared by Charlotte Hollkamp Latitude: 38.28821

Longitude: -85.51154

#### Trends 2018-2023







### 2018 Household Income



2018 Population by Race



<sup>2018</sup> Percent Hispanic Origin: 4.4%