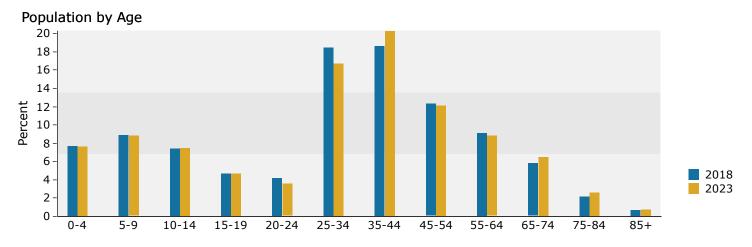

Anchorage Plaza- Phase Three 12910 Factory Ln, Louisville, Kentucky, 40245 Ring: 1 mile radius Prepared by Charlotte Hollkamp

Latitude: 38.28821 Longitude: -85.51154

| Summary                                                                                                                                                       | Cer                                                                            | nsus 2010                                                                |                                                            | 2018                                                                     |                                                                               | 2023                                                                   |
|---------------------------------------------------------------------------------------------------------------------------------------------------------------|--------------------------------------------------------------------------------|--------------------------------------------------------------------------|------------------------------------------------------------|--------------------------------------------------------------------------|-------------------------------------------------------------------------------|------------------------------------------------------------------------|
| Population                                                                                                                                                    |                                                                                | 3,697                                                                    |                                                            | 4,280                                                                    |                                                                               | 4,600                                                                  |
| Households                                                                                                                                                    |                                                                                | 1,576                                                                    |                                                            | 1,858                                                                    |                                                                               | 2,005                                                                  |
| Families                                                                                                                                                      |                                                                                | 1,035                                                                    |                                                            | 1,177                                                                    |                                                                               | 1,256                                                                  |
| Average Household Size                                                                                                                                        |                                                                                | 2.34                                                                     |                                                            | 2.30                                                                     |                                                                               | 2.29                                                                   |
| Owner Occupied Housing Units                                                                                                                                  |                                                                                | 896                                                                      |                                                            | 932                                                                      |                                                                               | 998                                                                    |
| Renter Occupied Housing Units                                                                                                                                 |                                                                                | 680                                                                      |                                                            | 925                                                                      |                                                                               | 1,007                                                                  |
| Median Age                                                                                                                                                    |                                                                                | 33.5                                                                     |                                                            | 34.3                                                                     |                                                                               | 35.5                                                                   |
| Trends: 2018 - 2023 Annual Rate                                                                                                                               |                                                                                | Area                                                                     |                                                            | State                                                                    |                                                                               | National                                                               |
| Population                                                                                                                                                    |                                                                                | 1.45%                                                                    |                                                            | 0.51%                                                                    |                                                                               | 0.83%                                                                  |
| Households                                                                                                                                                    |                                                                                | 1.53%                                                                    |                                                            | 0.50%                                                                    |                                                                               | 0.79%                                                                  |
| Families                                                                                                                                                      |                                                                                | 1.31%                                                                    |                                                            | 0.37%                                                                    |                                                                               | 0.71%                                                                  |
| Owner HHs                                                                                                                                                     |                                                                                | 1.38%                                                                    |                                                            | 0.78%                                                                    |                                                                               | 1.16%                                                                  |
| Median Household Income                                                                                                                                       |                                                                                | 1.00%                                                                    |                                                            | 2.33%                                                                    |                                                                               | 2.50%                                                                  |
|                                                                                                                                                               |                                                                                |                                                                          |                                                            | 18                                                                       |                                                                               | 23                                                                     |
| Households by Income                                                                                                                                          |                                                                                |                                                                          | Number                                                     | Percent                                                                  | Number                                                                        | Percent                                                                |
| <\$15,000                                                                                                                                                     |                                                                                |                                                                          | 57                                                         | 3.1%                                                                     | 45                                                                            | 2.2%                                                                   |
| \$15,000 - \$24,999                                                                                                                                           |                                                                                |                                                                          | 53                                                         | 2.9%                                                                     | 44                                                                            | 2.2%                                                                   |
| \$25,000 - \$34,999                                                                                                                                           |                                                                                |                                                                          | 164                                                        | 8.8%                                                                     | 151                                                                           | 7.5%                                                                   |
| \$35,000 - \$49,999                                                                                                                                           |                                                                                |                                                                          | 163                                                        | 8.8%                                                                     | 155                                                                           | 7.7%                                                                   |
| \$50,000 - \$74,999                                                                                                                                           |                                                                                |                                                                          | 265                                                        | 14.3%                                                                    | 278                                                                           | 13.9%                                                                  |
| \$75,000 - \$99,999                                                                                                                                           |                                                                                |                                                                          | 219                                                        | 11.8%                                                                    | 243                                                                           | 12.1%                                                                  |
| \$100,000 - \$149,999                                                                                                                                         |                                                                                |                                                                          | 410                                                        | 22.1%                                                                    | 496                                                                           | 24.7%                                                                  |
| \$150,000 - \$199,999                                                                                                                                         |                                                                                |                                                                          | 272                                                        | 14.6%                                                                    | 330                                                                           | 16.5%                                                                  |
| \$200,000+                                                                                                                                                    |                                                                                |                                                                          | 253                                                        | 13.6%                                                                    | 263                                                                           | 13.1%                                                                  |
|                                                                                                                                                               |                                                                                |                                                                          |                                                            |                                                                          |                                                                               |                                                                        |
| Median Household Income                                                                                                                                       |                                                                                |                                                                          | \$100,529                                                  |                                                                          | \$105,676                                                                     |                                                                        |
| Average Household Income                                                                                                                                      |                                                                                |                                                                          | \$123,290                                                  |                                                                          | \$131,460                                                                     |                                                                        |
| Per Capita Income                                                                                                                                             |                                                                                |                                                                          | \$50,724                                                   |                                                                          | \$54,404                                                                      |                                                                        |
|                                                                                                                                                               | Census 20                                                                      |                                                                          |                                                            | 18                                                                       |                                                                               | 23                                                                     |
| Population by Age                                                                                                                                             | Number                                                                         | Percent                                                                  | Number                                                     | Percent                                                                  | Number                                                                        | Percent                                                                |
| 0 - 4                                                                                                                                                         | 301                                                                            | 8.1%                                                                     | 328                                                        | 7.7%                                                                     | 348                                                                           | 7.6%                                                                   |
| 5 - 9                                                                                                                                                         | 339                                                                            | 9.2%                                                                     | 382                                                        | 8.9%                                                                     | 405                                                                           | 8.8%                                                                   |
| 10 - 14                                                                                                                                                       | 288                                                                            | 7.8%                                                                     | 317                                                        | 7.4%                                                                     | 347                                                                           | 7.5%                                                                   |
| 15 - 19                                                                                                                                                       | 178                                                                            | 4.8%                                                                     | 200                                                        | 4.7%                                                                     | 214                                                                           | 4.7%                                                                   |
| 20 - 24                                                                                                                                                       | 219                                                                            | 5.9%                                                                     | 179                                                        | 4.2%                                                                     | 164                                                                           | 3.6%                                                                   |
| 25 - 34                                                                                                                                                       | 616                                                                            | 16.7%                                                                    | 790                                                        | 18.5%                                                                    | 769                                                                           | 16.7%                                                                  |
| 35 - 44                                                                                                                                                       | 728                                                                            | 19.7%                                                                    | 798                                                        | 18.6%                                                                    | 936                                                                           | 20.3%                                                                  |
| 45 - 54                                                                                                                                                       | 489                                                                            | 13.2%                                                                    | 526                                                        | 12.3%                                                                    | 555                                                                           | 12.1%                                                                  |
| 55 - 64                                                                                                                                                       | 309                                                                            | 8.4%                                                                     | 390                                                        | 9.1%                                                                     | 405                                                                           | 8.8%                                                                   |
|                                                                                                                                                               |                                                                                | <b>a a a i</b>                                                           | <b>a</b> / <b>a</b>                                        |                                                                          |                                                                               | 6.5%                                                                   |
| 65 - 74                                                                                                                                                       | 143                                                                            | 3.9%                                                                     | 249                                                        | 5.8%                                                                     | 301                                                                           |                                                                        |
| 75 - 84                                                                                                                                                       | 70                                                                             | 1.9%                                                                     | 93                                                         | 2.2%                                                                     | 119                                                                           | 2.6%                                                                   |
|                                                                                                                                                               | 70<br>17                                                                       | 1.9%<br>0.5%                                                             | 93<br>29                                                   | 2.2%<br>0.7%                                                             | 119<br>37                                                                     | 0.8%                                                                   |
| 75 - 84<br>85+                                                                                                                                                | 70<br>17<br>Census 20                                                          | 1.9%<br>0.5%                                                             | 93<br>29<br><b>20</b>                                      | 2.2%<br>0.7%                                                             | 119<br>37<br><b>20</b>                                                        | 0.8%<br>23                                                             |
| 75 - 84<br>85+<br>Race and Ethnicity                                                                                                                          | 70<br>17<br><b>Census 20</b><br>Number                                         | 1.9%<br>0.5%<br>010<br>Percent                                           | 93<br>29<br><b>20</b><br>Number                            | 2.2%<br>0.7%<br>18<br>Percent                                            | 119<br>37<br><b>20</b><br>Number                                              | 0.8%<br>23<br>Percent                                                  |
| 75 - 84<br>85+<br><b>Race and Ethnicity</b><br>White Alone                                                                                                    | 70<br>17<br><b>Census 20</b><br>Number<br>3,140                                | 1.9%<br>0.5%<br>010<br>Percent<br>84.9%                                  | 93<br>29<br><b>20</b><br>Number<br>3,467                   | 2.2%<br>0.7%<br>18<br>Percent<br>81.0%                                   | 119<br>37<br><b>20</b><br>Number<br>3,593                                     | 0.8%<br>23<br>Percent<br>78.1%                                         |
| 75 - 84<br>85+<br><b>Race and Ethnicity</b><br>White Alone<br>Black Alone                                                                                     | 70<br>17<br><b>Census 20</b><br>Number<br>3,140<br>275                         | 1.9%<br>0.5%<br>010<br>Percent<br>84.9%<br>7.4%                          | 93<br>29<br><b>20</b><br>Number<br>3,467<br>381            | 2.2%<br>0.7%<br>18<br>Percent<br>81.0%<br>8.9%                           | 119<br>37<br><b>20</b><br>Number<br>3,593<br>450                              | 0.8%<br>23<br>Percent<br>78.1%<br>9.8%                                 |
| 75 - 84<br>85+<br>Race and Ethnicity<br>White Alone<br>Black Alone<br>American Indian Alone                                                                   | 70<br>17<br><b>Census 20</b><br>Number<br>3,140<br>275<br>12                   | 1.9%<br>0.5%<br>010<br>Percent<br>84.9%<br>7.4%<br>0.3%                  | 93<br>29<br><b>20</b><br>Number<br>3,467<br>381<br>12      | 2.2%<br>0.7%<br>18<br>Percent<br>81.0%<br>8.9%<br>0.3%                   | 119<br>37<br><b>20</b><br>Number<br>3,593<br>450<br>11                        | 0.8%<br>23<br>Percent<br>78.1%<br>9.8%<br>0.2%                         |
| 75 - 84<br>85+<br>Race and Ethnicity<br>White Alone<br>Black Alone<br>American Indian Alone<br>Asian Alone                                                    | 70<br>17<br><b>Census 20</b><br>Number<br>3,140<br>275<br>12<br>12<br>171      | 1.9%<br>0.5%<br>010<br>Percent<br>84.9%<br>7.4%<br>0.3%<br>4.6%          | 93<br>29<br>Number<br>3,467<br>381<br>12<br>270            | 2.2%<br>0.7%<br>18<br>Percent<br>81.0%<br>8.9%<br>0.3%<br>6.3%           | 119<br>37<br><b>20</b><br>Number<br>3,593<br>450<br>11<br>355                 | 0.8%<br>23<br>Percent<br>78.1%<br>9.8%<br>0.2%<br>7.7%                 |
| 75 - 84<br>85+<br>Race and Ethnicity<br>White Alone<br>Black Alone<br>American Indian Alone<br>Asian Alone<br>Pacific Islander Alone                          | 70<br>17<br><b>Census 20</b><br>Number<br>3,140<br>275<br>12<br>171<br>5       | 1.9%<br>0.5%<br>010<br>Percent<br>84.9%<br>7.4%<br>0.3%<br>4.6%<br>0.1%  | 93<br>29<br>Number<br>3,467<br>381<br>12<br>270<br>6       | 2.2%<br>0.7%<br>18<br>Percent<br>81.0%<br>8.9%<br>0.3%<br>6.3%<br>0.1%   | 119<br>37<br><b>20</b><br>Number<br>3,593<br>450<br>11<br>355<br>7            | 0.8%<br>23<br>Percent<br>78.1%<br>9.8%<br>0.2%<br>7.7%<br>0.2%         |
| 75 - 84<br>85+<br>Race and Ethnicity<br>White Alone<br>Black Alone<br>American Indian Alone<br>Asian Alone<br>Pacific Islander Alone<br>Some Other Race Alone | 70<br>17<br><b>Census 20</b><br>Number<br>3,140<br>275<br>12<br>171<br>5<br>26 | 1.9%<br>0.5%<br>Percent<br>84.9%<br>7.4%<br>0.3%<br>4.6%<br>0.1%<br>0.7% | 93<br>29<br>Number<br>3,467<br>381<br>12<br>270<br>6<br>37 | 2.2%<br>0.7%<br>Percent<br>81.0%<br>8.9%<br>0.3%<br>6.3%<br>0.1%<br>0.9% | 119<br>37<br><b>20</b><br>Number<br>3,593<br>450<br>11<br>355<br>7<br>7<br>46 | 0.8%<br>23<br>Percent<br>78.1%<br>9.8%<br>0.2%<br>7.7%<br>0.2%<br>1.0% |
| 75 - 84<br>85+<br>Race and Ethnicity<br>White Alone<br>Black Alone<br>American Indian Alone<br>Asian Alone<br>Pacific Islander Alone                          | 70<br>17<br><b>Census 20</b><br>Number<br>3,140<br>275<br>12<br>171<br>5       | 1.9%<br>0.5%<br>010<br>Percent<br>84.9%<br>7.4%<br>0.3%<br>4.6%<br>0.1%  | 93<br>29<br>Number<br>3,467<br>381<br>12<br>270<br>6       | 2.2%<br>0.7%<br>18<br>Percent<br>81.0%<br>8.9%<br>0.3%<br>6.3%<br>0.1%   | 119<br>37<br><b>20</b><br>Number<br>3,593<br>450<br>11<br>355<br>7            | 0.8%<br>23<br>Percent<br>78.1%<br>9.8%<br>0.2%<br>7.7%<br>0.2%         |
| 75 - 84<br>85+<br>Race and Ethnicity<br>White Alone<br>Black Alone<br>American Indian Alone<br>Asian Alone<br>Pacific Islander Alone<br>Some Other Race Alone | 70<br>17<br><b>Census 20</b><br>Number<br>3,140<br>275<br>12<br>171<br>5<br>26 | 1.9%<br>0.5%<br>Percent<br>84.9%<br>7.4%<br>0.3%<br>4.6%<br>0.1%<br>0.7% | 93<br>29<br>Number<br>3,467<br>381<br>12<br>270<br>6<br>37 | 2.2%<br>0.7%<br>Percent<br>81.0%<br>8.9%<br>0.3%<br>6.3%<br>0.1%<br>0.9% | 119<br>37<br><b>20</b><br>Number<br>3,593<br>450<br>11<br>355<br>7<br>7<br>46 | 0.8%<br>23<br>Percent<br>78.1%<br>9.8%<br>0.2%<br>7.7%<br>0.2%<br>1.0% |