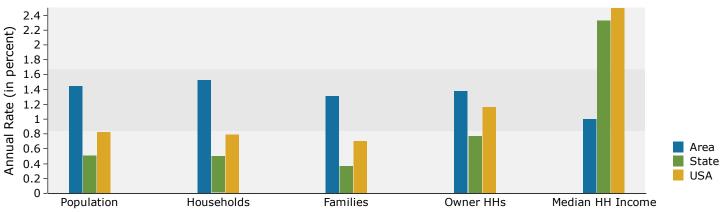

e<br>Asian Alone<br>Pacific Islander Alone<br>Some Other Race Alone | 70<br>17<br><b>Census 20</b><br>Number<br>3,140<br>275<br>12<br>171<br>5<br>26 | 1.9%<br>0.5%<br>Percent<br>84.9%<br>7.4%<br>0.3%<br>4.6%<br>0.1%<br>0.7% | 93<br>29<br>Number<br>3,467<br>381<br>12<br>270<br>6<br>37 | 2.2%<br>0.7%<br>Percent<br>81.0%<br>8.9%<br>0.3%<br>6.3%<br>0.1%<br>0.9% | 119<br>37<br><b>20</b><br>Number<br>3,593<br>450<br>11<br>355<br>7<br>7<br>46 | 0.8%<br>23<br>Percent<br>78.1%<br>9.8%<br>0.2%<br>7.7%<br>0.2%<br>1.0% |

Source: U.S. Census Bureau, Census 2010 Summary File 1. Esri forecasts for 2018 and 2023.



Anchorage Plaza- Phase Three 12910 Factory Ln, Louisville, Kentucky, 40245 Ring: 1 mile radius Prepared by Charlotte Hollkamp Latitude: 38.28821

Longitude: -85.51154

#### Trends 2018-2023





#### 2018 Household Income



2018 Population by Race



<sup>2018</sup> Percent Hispanic Origin: 4.7%



Anchorage Plaza- Phase Three 12910 Factory Ln, Louisville, Kentucky, 40245 Ring: 3 mile radius Prepared by Charlotte Hollkamp

Latitude: 38.28821 Longitude: -85.51154

| Summary       Census 2010       2018       2023         Population       42,318       45,553       48,000         Household S       16,162       17,438       18,016         Families       11,579       12,384       12,007         Owner Occupied Housing Units       12,384       12,797       33,060         Restrict Occupied Housing Units       3,798       4,701       4,940         Median Aga       3,74       33,91       3,777         Trends: 2018 - 2023 Annual Rate       Area       State       Number         Populatio