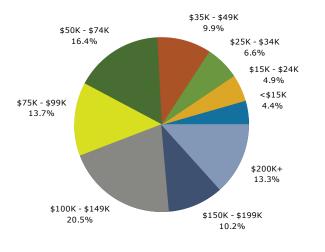

Anchorage Plaza- Phase Three 12910 Factory Ln, Louisville, Kentucky, 40245 Ring: 1 mile radius Prepared by Charlotte Hollkamp

Latitude: 38.28821 Longitude: -85.51154

| Summary                                                                                                                                                       | Cer                                                                            | nsus 2010                                                                |                                                            | 2018                                                                     |                                                                               | 2023                                                                   |
|---------------------------------------------------------------------------------------------------------------------------------------------------------------|--------------------------------------------------------------------------------|--------------------------------------------------------------------------|------------------------------------------------------------|--------------------------------------------------------------------------|-------------------------------------------------------------------------------|------------------------------------------------------------------------|
| Population                                                                                                                                                    |                                                                                | 3,697                                                                    |                                                            | 4,280                                                                    |                                                                               | 4,600                                                                  |
| Households                                                                                                                                                    |                                                                                | 1,576                                                                    |                                                            | 1,858                                                                    |                                                                               | 2,005                                                                  |
| Families                                                                                                                                                      |                                                                                | 1,035                                                                    |                                                            | 1,177                                                                    |                                                                               | 1,256                                                                  |
| Average Household Size                                                                                                                                        |                                                                                | 2.34                                                                     |                                                            | 2.30                                                                     |                                                                               | 2.29                                                                   |
| Owner Occupied Housing Units                                                                                                                                  |                                                                                | 896                                                                      |                                                            | 932                                                                      |                                                                               | 998                                                                    |
| Renter Occupied Housing Units                                                                                                                                 |                                                                                | 680                                                                      |                                                            | 925                                                                      |                                                                               | 1,007                                                                  |
| Median Age                                                                                                                                                    |                                                                                | 33.5                                                                     |                                                            | 34.3                                                                     |                                                                               | 35.5                                                                   |
| Trends: 2018 - 2023 Annual Rate                                                                                                                               |                                                                                | Area                                                                     |                                                            | State                                                                    |                                                                               | National                                                               |
| Population                                                                                                                                                    |                                                                                | 1.45%                                                                    |                                                            | 0.51%                                                                    |                                                                               | 0.83%                                                                  |
| Households                                                                                                                                                    |                                                                                | 1.53%                                                                    |                                                            | 0.50%                                                                    |                                                                               | 0.79%                                                                  |
| Families                                                                                                                                                      |                                                                                | 1.31%                                                                    |                                                            | 0.37%                                                                    |                                                                               | 0.71%                                                                  |
| Owner HHs                                                                                                                                                     |                                                                                | 1.38%                                                                    |                                                            | 0.78%                                                                    |                                                                               | 1.16%                                                                  |
| Median Household Income                                                                                                                                       |                                                                                | 1.00%                                                                    |                                                            | 2.33%                                                                    |                                                                               | 2.50%                                                                  |
|                                                                                                                                                               |                                                                                |                                                                          |                                                            | 18                                                                       |                                                                               | 23                                                                     |
| Households by Income                                                                                                                                          |                                                                                |                                                                          | Number                                                     | Percent                                                                  | Number                                                                        | Percent                                                                |
| <\$15,000                                                                                                                                                     |                                                                                |                                                                          | 57                                                         | 3.1%                                                                     | 45                                                                            | 2.2%                                                                   |
| \$15,000 - \$24,999                                                                                                                                           |                                                                                |                                                                          | 53                                                         | 2.9%                                                                     | 44                                                                            | 2.2%                                                                   |
| \$25,000 - \$34,999                                                                                                                                           |                                                                                |                                                                          | 164                                                        | 8.8%                                                                     | 151                                                                           | 7.5%                                                                   |
| \$35,000 - \$49,999                                                                                                                                           |                                                                                |                                                                          | 163                                                        | 8.8%                                                                     | 155                                                                           | 7.7%                                                                   |
| \$50,000 - \$74,999                                                                                                                                           |                                                                                |                                                                          | 265                                                        | 14.3%                                                                    | 278                                                                           | 13.9%                                                                  |
| \$75,000 - \$99,999                                                                                                                                           |                                                                                |                                                                          | 219                                                        | 11.8%                                                                    | 243                                                                           | 12.1%                                                                  |
| \$100,000 - \$149,999                                                                                                                                         |                                                                                |                                                                          | 410                                                        | 22.1%                                                                    | 496                                                                           | 24.7%                                                                  |
| \$150,000 - \$199,999                                                                                                                                         |                                                                                |                                                                          | 272                                                        | 14.6%                                                                    | 330                                                                           | 16.5%                                                                  |
| \$200,000+                                                                                                                                                    |                                                                                |                                                                          | 253                                                        | 13.6%                                                                    | 263                                                                           | 13.1%                                                                  |
|                                                                                                                                                               |                                                                                |                                                                          |                                                            |                                                                          |                                                                               |                                                                        |
| Median Household Income                                                                                                                                       |                                                                                |                                                                          | \$100,529                                                  |                                                                          | \$105,676                                                                     |                                                                        |
| Average Household Income                                                                                                                                      |                                                                                |                                                                          | \$123,290                                                  |                                                                          | \$131,460                                                                     |                                                                        |
| Per Capita Income                                                                                                                                             |                                                                                |                                                                          | \$50,724                                                   |                                                                          | \$54,404                                                                      |                                                                        |
|                                                                                                                                                               | Census 20                                                                      |                                                                          |                                                            | 18                                                                       |                                                                               | 23                                                                     |
| Population by Age                                                                                                                                             | Number                                                                         | Percent                                                                  | Number                                                     | Percent                                                                  | Number                                                                        | Percent                                                                |
| 0 - 4                                                                                                                                                         | 301                                                                            | 8.1%                                                                     | 328                                                        | 7.7%                                                                     | 348                                                                           | 7.6%                                                                   |
| 5 - 9                                                                                                                                                         | 339                                                                            | 9.2%                                                                     | 382                                                        | 8.9%                                                                     | 405                                                                           | 8.8%                                                                   |
| 10 - 14                                                                                                                                                       | 288                                                                            | 7.8%                                                                     | 317                                                        | 7.4%                                                                     | 347                                                                           | 7.5%                                                                   |
| 15 - 19                                                                                                                                                       | 178                                                                            | 4.8%                                                                     | 200                                                        | 4.7%                                                                     | 214                                                                           | 4.7%                                                                   |
| 20 - 24                                                                                                                                                       | 219                                                                            | 5.9%                                                                     | 179                                                        | 4.2%                                                                     | 164                                                                           | 3.6%                                                                   |
| 25 - 34                                                                                                                                                       | 616                                                                            | 16.7%                                                                    | 790                                                        | 18.5%                                                                    | 769                                                                           | 16.7%                                                                  |
| 35 - 44                                                                                                                                                       | 728                                                                            | 19.7%                                                                    | 798                                                        | 18.6%                                                                    | 936                                                                           | 20.3%                                                                  |
| 45 - 54                                                                                                                                                       | 489                                                                            | 13.2%                                                                    | 526                                                        | 12.3%                                                                    | 555                                                                           | 12.1%                                                                  |
| 55 - 64                                                                                                                                                       | 309                                                                            | 8.4%                                                                     | 390                                                        | 9.1%                                                                     | 405                                                                           | 8.8%                                                                   |
|                                                                                                                                                               |                                                                                | <b>a a a i</b>                                                           | <b>a</b> / <b>a</b>                                        |                                                                          |                                                                               | 6.5%                                                                   |
| 65 - 74                                                                                                                                                       | 143                                                                            | 3.9%                                                                     | 249                                                        | 5.8%                                                                     | 301                                                                           |                                                                        |
| 75 - 84                                                                                                                                                       | 70                                                                             | 1.9%                                                                     | 93                                                         | 2.2%                                                                     | 119                                                                           | 2.6%                                                                   |
|                                                                                                                                                               | 70<br>17                                                                       | 1.9%<br>0.5%                                                             | 93<br>29                                                   | 2.2%<br>0.7%                                                             | 119<br>37                                                                     | 0.8%                                                                   |
| 75 - 84<br>85+                                                                                                                                                | 70<br>17<br>Census 20                                                          | 1.9%<br>0.5%                                                             | 93<br>29<br><b>20</b>                                      | 2.2%<br>0.7%                                                             | 119<br>37<br><b>20</b>                                                        | 0.8%<br>23                                                             |
| 75 - 84<br>85+<br>Race and Ethnicity                                                                                                                          | 70<br>17<br><b>Census 20</b><br>Number                                         | 1.9%<br>0.5%<br>010<br>Percent                                           | 93<br>29<br><b>20</b><br>Number                            | 2.2%<br>0.7%<br>18<br>Percent                                            | 119<br>37<br><b>20</b><br>Number                                              | 0.8%<br>23<br>Percent                                                  |
| 75 - 84<br>85+<br><b>Race and Ethnicity</b><br>White Alone                                                                                                    | 70<br>17<br><b>Census 20</b><br>Number<br>3,140                                | 1.9%<br>0.5%<br>010<br>Percent<br>84.9%                                  | 93<br>29<br><b>20</b><br>Number<br>3,467                   | 2.2%<br>0.7%<br>18<br>Percent<br>81.0%                                   | 119<br>37<br><b>20</b><br>Number<br>3,593                                     | 0.8%<br>23<br>Percent<br>78.1%                                         |
| 75 - 84<br>85+<br><b>Race and Ethnicity</b><br>White Alone<br>Black Alone                                                                                     | 70<br>17<br><b>Census 20</b><br>Number<br>3,140<br>275                         | 1.9%<br>0.5%<br>010<br>Percent<br>84.9%<br>7.4%                          | 93<br>29<br><b>20</b><br>Number<br>3,467<br>381            | 2.2%<br>0.7%<br>18<br>Percent<br>81.0%<br>8.9%                           | 119<br>37<br><b>20</b><br>Number<br>3,593<br>450                              | 0.8%<br>23<br>Percent<br>78.1%<br>9.8%                                 |
| 75 - 84<br>85+<br>Race and Ethnicity<br>White Alone<br>Black Alone<br>American Indian Alone                                                                   | 70<br>17<br><b>Census 20</b><br>Number<br>3,140<br>275<br>12                   | 1.9%<br>0.5%<br>010<br>Percent<br>84.9%<br>7.4%<br>0.3%                  | 93<br>29<br><b>20</b><br>Number<br>3,467<br>381<br>12      | 2.2%<br>0.7%<br>18<br>Percent<br>81.0%<br>8.9%<br>0.3%                   | 119<br>37<br><b>20</b><br>Number<br>3,593<br>450<br>11                        | 0.8%<br>23<br>Percent<br>78.1%<br>9.8%<br>0.2%                         |
| 75 - 84<br>85+<br>Race and Ethnicity<br>White Alone<br>Black Alone<br>American Indian Alone<br>Asian Alone                                                    | 70<br>17<br><b>Census 20</b><br>Number<br>3,140<br>275<br>12<br>12<br>171      | 1.9%<br>0.5%<br>010<br>Percent<br>84.9%<br>7.4%<br>0.3%<br>4.6%          | 93<br>29<br>Number<br>3,467<br>381<br>12<br>270            | 2.2%<br>0.7%<br>18<br>Percent<br>81.0%<br>8.9%<br>0.3%<br>6.3%           | 119<br>37<br><b>20</b><br>Number<br>3,593<br>450<br>11<br>355                 | 0.8%<br>23<br>Percent<br>78.1%<br>9.8%<br>0.2%<br>7.7%                 |
| 75 - 84<br>85+<br>Race and Ethnicity<br>White Alone<br>Black Alone<br>American Indian Alone<br>Asian Alone<br>Pacific Islander Alone                          | 70<br>17<br><b>Census 20</b><br>Number<br>3,140<br>275<br>12<br>171<br>5       | 1.9%<br>0.5%<br>010<br>Percent<br>84.9%<br>7.4%<br>0.3%<br>4.6%<br>0.1%  | 93<br>29<br>Number<br>3,467<br>381<br>12<br>270<br>6       | 2.2%<br>0.7%<br>18<br>Percent<br>81.0%<br>8.9%<br>0.3%<br>6.3%<br>0.1%   | 119<br>37<br><b>20</b><br>Number<br>3,593<br>450<br>11<br>355<br>7            | 0.8%<br>23<br>Percent<br>78.1%<br>9.8%<br>0.2%<br>7.7%<br>0.2%         |
| 75 - 84<br>85+<br>Race and Ethnicity<br>White Alone<br>Black Alone<br>American Indian Alone<br>Asian Alone<br>Pacific Islander Alone<br>Some Other Race Alone | 70<br>17<br><b>Census 20</b><br>Number<br>3,140<br>275<br>12<br>171<br>5<br>26 | 1.9%<br>0.5%<br>Percent<br>84.9%<br>7.4%<br>0.3%<br>4.6%<br>0.1%<br>0.7% | 93<br>29<br>Number<br>3,467<br>381<br>12<br>270<br>6<br>37 | 2.2%<br>0.7%<br>Percent<br>81.0%<br>8.9%<br>0.3%<br>6.3%<br>0.1%<br>0.9% | 119<br>37<br><b>20</b><br>Number<br>3,593<br>450<br>11<br>355<br>7<br>7<br>46 | 0.8%<br>23<br>Percent<br>78.1%<br>9.8%<br>0.2%<br>7.7%<br>0.2%<br>1.0% |
| 75 - 84<br>85+<br>Race and Ethnicity<br>White Alone<br>Black Alone<br>American Indian Alone<br>Asian Alone<br>Pacific Islander Alone                          | 70<br>17<br><b>Census 20</b><br>Number<br>3,140<br>275<br>12<br>171<br>5       | 1.9%<br>0.5%<br>010<br>Percent<br>84.9%<br>7.4%<br>0.3%<br>4.6%<br>0.1%  | 93<br>29<br>Number<br>3,467<br>381<br>12<br>270<br>6       | 2.2%<br>0.7%<br>18<br>Percent<br>81.0%<br>8.9%<br>0.3%<br>6.3%<br>0.1%   | 119<br>37<br><b>20</b><br>Number<br>3,593<br>450<br>11<br>355<br>7            | 0.8%<br>23<br>Percent<br>78.1%<br>9.8%<br>0.2%<br>7.7%<br>0.2%         |
| 75 - 84<br>85+<br>Race and Ethnicity<br>White Alone<br>Black Alone<br>American Indian Alone<br>Asian Alone<br>Pacific Islander Alone<br>Some Other Race Alone | 70<br>17<br><b>Census 20</b><br>Number<br>3,140<br>275<br>12<br>171<br>5<br>26 | 1.9%<br>0.5%<br>Percent<br>84.9%<br>7.4%<br>0.3%<br>4.6%<br>0.1%<br>0.7% | 93<br>29<br>Number<br>3,467<br>381<br>12<br>270<br>6<br>37 | 2.2%<br>0.7%<br>Percent<br>81.0%<br>8.9%<br>0.3%<br>6.3%<br>0.1%<br>0.9% | 119<br>37<br><b>20</b><br>Number<br>3,593<br>450<br>11<br>355<br>7<br>7<br>46 | 0.8%<br>23<br>Percent<br>78.1%<br>9.8%<br>0.2%<br>7.7%<br>0.2%<br>1.0% |

#### 2018 Household Income

2018 Population by Race

<sup>2018</sup> Percent Hispanic Origin: 4.7%

Anchorage Plaza- Phase Three 12910 Factory Ln, Louisville, Kentucky, 40245 Ring: 3 mile radius Prepared by Charlotte Hollkamp