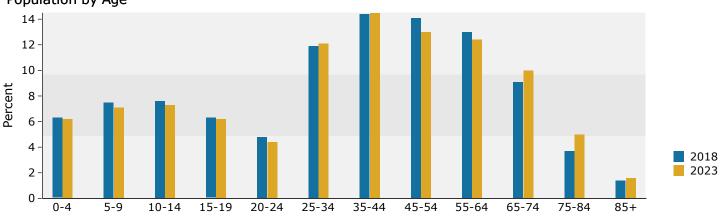

#### 2018 Household Income

2018 Population by Race

<sup>2018</sup> Percent Hispanic Origin: 4.7%

Anchorage Plaza- Phase Three 12910 Factory Ln, Louisville, Kentucky, 40245 Ring: 3 mile radius Prepared by Charlotte Hollkamp

Anchorage Plaza- Phase Three 12910 Factory Ln, Louisville, Kentucky, 40245 Ring: 1 mile radius Prepared by Charlotte Hollkamp

Latitude: 38.28821 Longitude: -85.51154

| Summary                                                                                                                                                       | Cer                                                                            | nsus 2010                                                                |                                                            | 2018                                                                     |                                                                               | 2023                                                                   |
|---------------------------------------------------------------------------------------------------------------------------------------------------------------|--------------------------------------------------------------------------------|--------------------------------------------------------------------------|------------------------------------------------------------|--------------------------------------------------------------------------|-------------------------------------------------------------------------------|------------------------------------------------------------------------|
| Population                                                                                                                                                    |                                                                                | 3,697                                                                    |                                                            | 4,280                                                                    |                                                                               | 4,600                                                                  |
| Households                                                                                                                                                    |                                                                                | 1,576                                                                    |                                                            | 1,858                                                                    |                                                                               | 2,005                                                                  |
| Families                                                                                                                                                      |                                                                                | 1,035                                                                    |                                                            | 1,177                                                                    |                                                                               | 1,256                                                                  |
| Average Household Size                                                                                                                                        |                                                                                | 2.34                                                                     |                                                            | 2.30                                                                     |                                                                               | 2.29                                                                   |
| Owner Occupied Housing Units                                                                                                                                  |                                                                                | 896                                                                      |                                                            | 932                                                                      |                                                                               | 998                                                                    |
| Renter Occupied Housing Units                                                                                                                                 |                                                                                | 680                                                                      |                                                            | 925                                                                      |                                                                               | 1,007                                                                  |
| Median Age                                                                                                                                                    |                                                                                | 33.5                                                                     |                                                            | 34.3                                                                     |                                                                               | 35.5                                                                   |
| Trends: 2018 - 2023 Annual Rate                                                                                                                               |                                                                                | Area                                                                     |                                                            | State                                                                    |                                                                               | National                                                               |
| Population                                                                                                                                                    |                                                                                | 1.45%                                                                    |                                                            | 0.51%                                                                    |                                                                               | 0.83%                                                                  |
| Households                                                                                                                                                    |                                                                                | 1.53%                                                                    |                                                            | 0.50%                                                                    |                                                                               | 0.79%                                                                  |
| Families                                                                                                                                                      |                                                                                | 1.31%                                                                    |                                                            | 0.37%                                                                    |                                                                               | 0.71%                                                                  |
| Owner HHs                                                                                                                                                     |                                                                                | 1.38%                                                                    |                                                            | 0.78%                                                                    |                                                                               | 1.16%                                                                  |
| Median Household Income                                                                                                                                       |                                                                                | 1.00%                                                                    |                                                            | 2.33%                                                                    |                                                                               | 2.50%                                                                  |
|                                                                                                                                                               |                                                                                |                                                                          |                                                            | 18                                                                       |                                                                               | 23                                                                     |
| Households by Income                                                                                                                                          |                                                                                |                                                                          | Number                                                     | Percent                                                                  | Number                                                                        | Percent                                                                |
| <\$15,000                                                                                                                                                     |                                                                                |                                                                          | 57                                                         | 3.1%                                                                     | 45                                                                            | 2.2%                                                                   |
| \$15,000 - \$24,999                                                                                                                                           |                                                                                |                                                                          | 53                                                         | 2.9%                                                                     | 44                                                                            | 2.2%                                                                   |
| \$25,000 - \$34,999                                                                                                                                           |                                                                                |                                                                          | 164                                                        | 8.8%                                                                     | 151                                                                           | 7.5%                                                                   |
| \$35,000 - \$49,999                                                                                                                                           |                                                                                |                                                                          | 163                                                        | 8.8%                                                                     | 155                                                                           | 7.7%                                                                   |
| \$50,000 - \$74,999                                                                                                                                           |                                                                                |                                                                          | 265                                                        | 14.3%                                                                    | 278                                                                           | 13.9%                                                                  |
| \$75,000 - \$99,999                                                                                                                                           |                                                                                |                                                                          | 219                                                        | 11.8%                                                                    | 243                                                                           | 12.1%                                                                  |
| \$100,000 - \$149,999                                                                                                                                         |                                                                                |                                                                          | 410                                                        | 22.1%                                                                    | 496                                                                           | 24.7%                                                                  |
| \$150,000 - \$199,999                                                                                                                                         |                                                                                |                                                                          | 272                                                        | 14.6%                                                                    | 330                                                                           | 16.5%                                                                  |
| \$200,000+                                                                                                                                                    |                                                                                |                                                                          | 253                                                        | 13.6%                                                                    | 263                                                                           | 13.1%                                                                  |
|                                                                                                                                                               |                                                                                |                                                                          |                                                            |                                                                          |                                                                               |                                                                        |
| Median Household Income                                                                                                                                       |                                                                                |                                                                          | \$100,529                                                  |                                                                          | \$105,676                                                                     |                                                                        |
| Average Household Income                                                                                                                                      |                                                                                |                                                                          | \$123,290                                                  |                                                                          | \$131,460                                                                     |                                                                        |
| Per Capita Income                                                                                                                                             |                                                                                |                                                                          | \$50,724                                                   |                                                                          | \$54,404                                                                      |                                                                        |
|                                                                                                                                                               | Census 20                                                                      |                                                                          |                                                            | 18                                                                       |                                                                               | 23                                                                     |
| Population by Age                                                                                                                                             | Number                                                                         | Percent                                                                  | Number                                                     | Percent                                                                  | Number                                                                        | Percent                                                                |
| 0 - 4                                                                                                                                                         | 301                                                                            | 8.1%                                                                     | 328                                                        | 7.7%                                                                     | 348                                                                           | 7.6%                                                                   |
| 5 - 9                                                                                                                                                         | 339                                                                            | 9.2%                                                                     | 382                                                        | 8.9%                                                                     | 405                                                                           | 8.8%                                                                   |
| 10 - 14                                                                                                                                                       | 288                                                                            | 7.8%                                                                     | 317                                                        | 7.4%                                                                     | 347                                                                           | 7.5%                                                                   |
| 15 - 19                                                                                                                                                       | 178                                                                            | 4.8%                                                                     | 200                                                        | 4.7%                                                                     | 214                                                                           | 4.7%                                                                   |
| 20 - 24                                                                                                                                                       | 219                                                                            | 5.9%                                                                     | 179                                                        | 4.2%                                                                     | 164                                                                           | 3.6%                                                                   |
| 25 - 34                                                                                                                                                       | 616                                                                            | 16.7%                                                                    | 790                                                        | 18.5%                                                                    | 769                                                                           | 16.7%                                                                  |
| 35 - 44                                                                                                                                                       | 728                                                                            | 19.7%                                                                    | 798                                                        | 18.6%                                                                    | 936                                                                           | 20.3%                                                                  |
| 45 - 54                                                                                                                                                       | 489                                                                            | 13.2%                                                                    | 526                                                        | 12.3%                                                                    | 555                                                                           | 12.1%                                                                  |
| 55 - 64                                                                                                                                                       | 309                                                                            | 8.4%                                                                     | 390                                                        | 9.1%                                                                     | 405                                                                           | 8.8%                                                                   |
|                                                                                                                                                               |                                                                                | <b>a a a i</b>                                                           | <b>a</b> / <b>a</b>                                        |                                                                          |                                                                               | 6.5%                                                                   |
| 65 - 74                                                                                                                                                       | 143                                                                            | 3.9%                                                                     | 249                                                        | 5.8%                                                                     | 301                                                                           |                                                                        |
| 75 - 84                                                                                                                                                       | 70                                                                             | 1.9%                                                                     | 93                                                         | 2.2%                                                                     | 119                                                                           | 2.6%                                                                   |
|                                                                                                                                                               | 70<br>17                                                                       | 1.9%<br>0.5%                                                             | 93<br>29                                                   | 2.2%<br>0.7%                                                             | 119<br>37                                                                     | 0.8%                                                                   |
| 75 - 84<br>85+                                                                                                                                                | 70<br>17<br>Census 20                                                          | 1.9%<br>0.5%                                                             | 93<br>29<br><b>20</b>                                      | 2.2%<br>0.7%                                                             | 119<br>37<br><b>20</b>                                                        | 0.8%<br>23                                                             |
| 75 - 84<br>85+<br>Race and Ethnicity                                                                                                                          | 70<br>17<br><b>Census 20</b><br>Number                                         | 1.9%<br>0.5%<br>010<br>Percent                                           | 93<br>29<br><b>20</b><br>Number                            | 2.2%<br>0.7%<br>18<br>Percent                                            | 119<br>37<br><b>20</b><br>Number                                              | 0.8%<br>23<br>Percent                                                  |
| 75 - 84<br>85+<br><b>Race and Ethnicity</b><br>White Alone                                                                                                    | 70<br>17<br><b>Census 20</b><br>Number<br>3,140                                | 1.9%<br>0.5%<br>010<br>Percent<br>84.9%                                  | 93<br>29<br><b>20</b><br>Number<br>3,467                   | 2.2%<br>0.7%<br>18<br>Percent<br>81.0%                                   | 119<br>37<br><b>20</b><br>Number<br>3,593                                     | 0.8%<br>23<br>Percent<br>78.1%                                         |
| 75 - 84<br>85+<br><b>Race and Ethnicity</b><br>White Alone<br>Black Alone                                                                                     | 70<br>17<br><b>Census 20</b><br>Number<br>3,140<br>275                         | 1.9%<br>0.5%<br>010<br>Percent<br>84.9%<br>7.4%                          | 93<br>29<br><b>20</b><br>Number<br>3,467<br>381            | 2.2%<br>0.7%<br>18<br>Percent<br>81.0%<br>8.9%                           | 119<br>37<br><b>20</b><br>Number<br>3,593<br>450                              | 0.8%<br>23<br>Percent<br>78.1%<br>9.8%                                 |
| 75 - 84<br>85+<br>Race and Ethnicity<br>White Alone<br>Black Alone<br>American Indian Alone                                                                   | 70<br>17<br><b>Census 20</b><br>Number<br>3,140<br>275<br>12                   | 1.9%<br>0.5%<br>010<br>Percent<br>84.9%<br>7.4%<br>0.3%                  | 93<br>29<br><b>20</b><br>Number<br>3,467<br>381<br>12      | 2.2%<br>0.7%<br>18<br>Percent<br>81.0%<br>8.9%<br>0.3%                   | 119<br>37<br><b>20</b><br>Number<br>3,593<br>450<br>11                        | 0.8%<br>23<br>Percent<br>78.1%<br>9.8%<br>0.2%                         |
| 75 - 84<br>85+<br>Race and Ethnicity<br>White Alone<br>Black Alone<br>American Indian Alone<br>Asian Alone                                                    | 70<br>17<br><b>Census 20</b><br>Number<br>3,140<br>275<br>12<br>12<br>171      | 1.9%<br>0.5%<br>010<br>Percent<br>84.9%<br>7.4%<br>0.3%<br>4.6%          | 93<br>29<br>Number<br>3,467<br>381<br>12<br>270            | 2.2%<br>0.7%<br>18<br>Percent<br>81.0%<br>8.9%<br>0.3%<br>6.3%           | 119<br>37<br><b>20</b><br>Number<br>3,593<br>450<br>11<br>355                 | 0.8%<br>23<br>Percent<br>78.1%<br>9.8%<br>0.2%<br>7.7%                 |
| 75 - 84<br>85+<br>Race and Ethnicity<br>White Alone<br>Black Alone<br>American Indian Alone<br>Asian Alone<br>Pacific Islander Alone                          | 70<br>17<br><b>Census 20</b><br>Number<br>3,140<br>275<br>12<br>171<br>5       | 1.9%<br>0.5%<br>010<br>Percent<br>84.9%<br>7.4%<br>0.3%<br>4.6%<br>0.1%  | 93<br>29<br>Number<br>3,467<br>381<br>12<br>270<br>6       | 2.2%<br>0.7%<br>18<br>Percent<br>81.0%<br>8.9%<br>0.3%<br>6.3%<br>0.1%   | 119<br>37<br><b>20</b><br>Number<br>3,593<br>450<br>11<br>355<br>7            | 0.8%<br>23<br>Percent<br>78.1%<br>9.8%<br>0.2%<br>7.7%<br>0.2%         |
| 75 - 84<br>85+<br>Race and Ethnicity<br>White Alone<br>Black Alone<br>American Indian Alone<br>Asian Alone<br>Pacific Islander Alone<br>Some Other Race Alone | 70<br>17<br><b>Census 20</b><br>Number<br>3,140<br>275<br>12<br>171<br>5<br>26 | 1.9%<br>0.5%<br>Percent<br>84.9%<br>7.4%<br>0.3%<br>4.6%<br>0.1%<br>0.7% | 93<br>29<br>Number<br>3,467<br>381<br>12<br>270<br>6<br>37 | 2.2%<br>0.7%<br>Percent<br>81.0%<br>8.9%<br>0.3%<br>6.3%<br>0.1%<br>0.9% | 119<br>37<br><b>20</b><br>Number<br>3,593<br>450<br>11<br>355<br>7<br>7<br>46 | 0.8%<br>23<br>Percent<br>78.1%<br>9.8%<br>0.2%<br>7.7%<br>0.2%<br>1.0% |
| 75 - 84<br>85+<br>Race and Ethnicity<br>White Alone<br>Black Alone<br>American Indian Alone<br>Asian Alone<br>Pacific Islander Alone                          | 70<br>17<br><b>Census 20</b><br>Number<br>3,140<br>275<br>12<br>171<br>5       | 1.9%<br>0.5%<br>010<br>Percent<br>84.9%<br>7.4%<br>0.3%<br>4.6%<br>0.1%  | 93<br>29<br>Number<br>3,467<br>381<br>12<br>270<br>6       | 2.2%<br>0.7%<br>18<br>Percent<br>81.0%<br>8.9%<br>0.3%<br>6.3%<br>0.1%   | 119<br>37<br><b>20</b><br>Number<br>3,593<br>450<br>11<br>355<br>7            | 0.8%<br>23<br>Percent<br>78.1%<br>9.8%<br>0.2%<br>7.7%<br>0.2%         |
| 75 - 84<br>85+<br>Race and Ethnicity<br>White Alone<br>Black Alone<br>American Indian Alone<br>Asian Alone<br>Pacific Islander Alone<br>Some Other Race Alone | 70<br>17<br><b>Census 20</b><br>Number<br>3,140<br>275<br>12<br>171<br>5<br>26 | 1.9%<br>0.5%<br>Percent<br>84.9%<br>7.4%<br>0.3%<br>4.6%<br>0.1%<br>0.7% | 93<br>29<br>Number<br>3,467<br>381<br>12<br>270<br>6<br>37 | 2.2%<br>0.7%<br>Percent<br>81.0%<br>8.9%<br>0.3%<br>6.3%<br>0.1%<br>0.9% | 119<br>37<br><b>20</b><br>Number<br>3,593<br>450<br>11<br>355<br>7<br>7<br>46 | 0.8%<br>23<br>Percent<br>78.1%<br>9.8%<br>0.2%<br>7.7%<br>0.2%<br>1.0% |