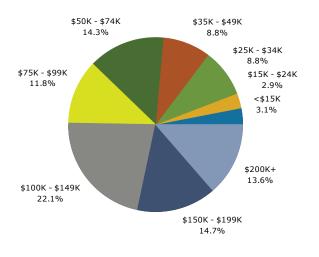

#### 2018 Household Income

2018 Population by Race

<sup>2018</sup> Percent Hispanic Origin: 4.7%

Anchorage Plaza- Phase Three 12910 Factory Ln, Louisville, Kentucky, 40245 Ring: 3 mile radius Prepared by Charlotte Hollkamp