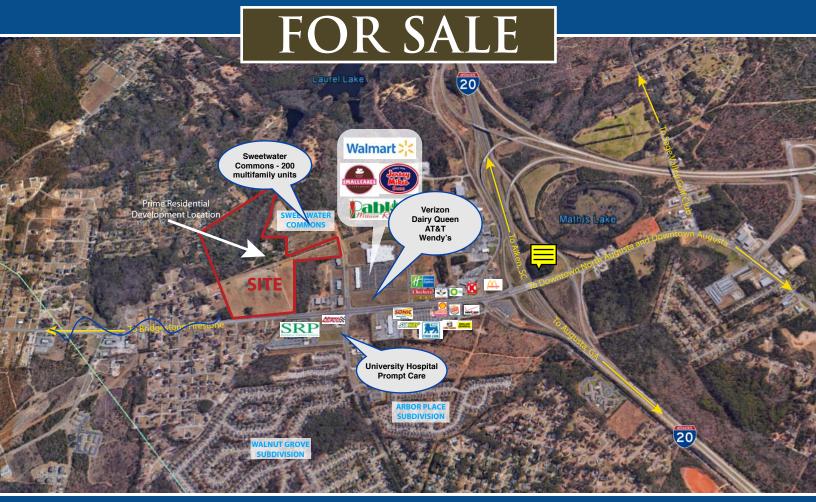

# **Up to 33 Acres Commercial Development 43 Acres Zoned Residential**

The site is well positioned for development as grocery anchored shopping centers and home improvement stores and retail shop space. The frontage of the site will allow for several out-parcels with great visibility.

Exit 5 at I-20 is experiencing rapid growth with the recent addition of Walmart, Verizon, McDonald's, University Hospital. The 90,000 square foot SRP Federal Credit Union operations center has anchored this vibrant market for several years along with restaurants and retail establishments. The location between Augusta and Aiken provides convenient access between the state capitals of Atlanta and Columbia.