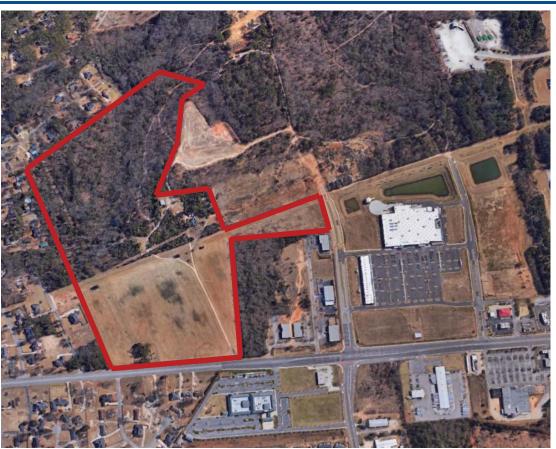

# **Up to 33 Acres Commercial Development 43 Acres Zoned Residential**

The site is well positioned for development as grocery anchored shopping centers and home improvement stores and retail shop space. The frontage of the site will allow for several out-parcels with great visibility.

The front 32 acres of the property is clear with almost level topography.