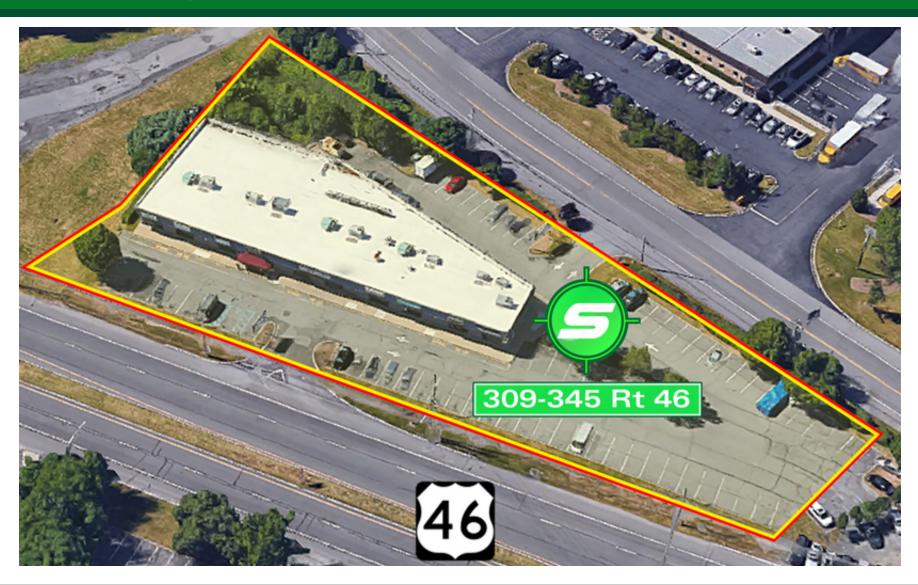

309-345 Route 46 | Parsippany, NJ 07054

### **LOCATION OVERVIEW**

Located on Route 46, just off Routes 80 and 280.