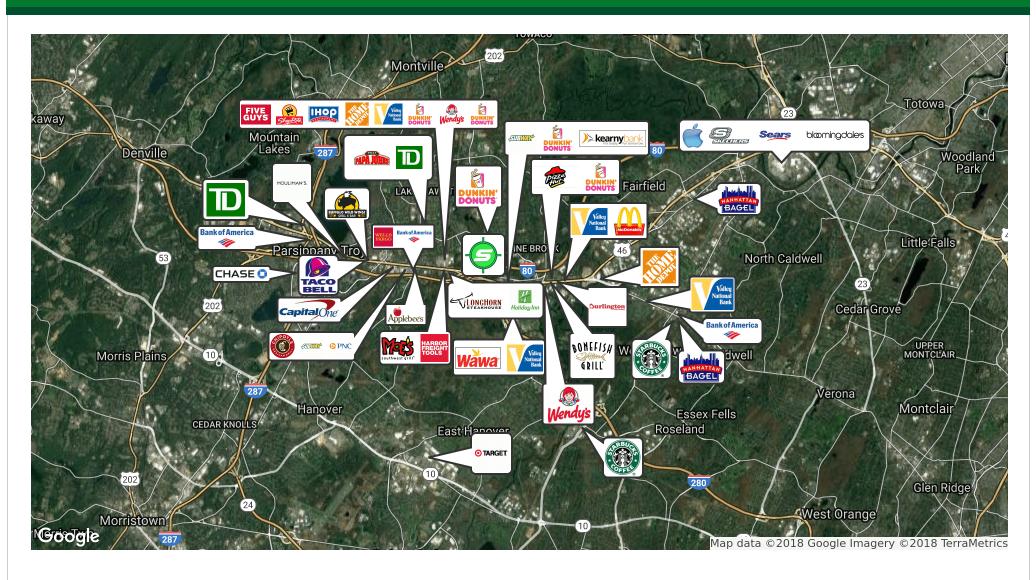

### **PROPERTY HIGHLIGHTS**

- 5,508 SF end cap (will divide) and 1,094 SF
- Desirable Route 46 exposure and regional access via Route 80 and 280
- In an area of strong demographics
- Traffic count of 54,735; B2 zone
- Join H&R Block, XI House Market, Marrakesh Restaurant, Shan Shan Noodles, and California Tanning Mega Salon
- Area tenants include Pella Windows and Doors, Home Depot, Burlington Coat Factory, Don Pepe II Restaurant, Bonefish Grill, MJM Designer Shoes, Bed Bath and Beyond, Modell's Sporting Goods, Dunkin Donuts, Crib and Teen City, Bank of America and many more