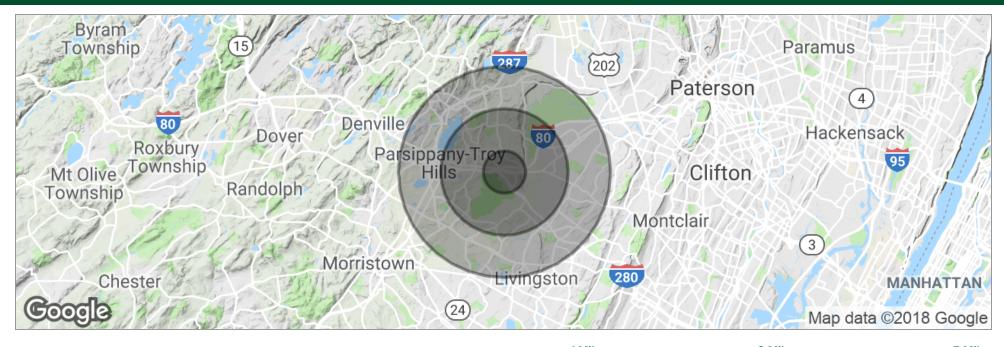

|                     | 1 Mile    | 3 Miles   | 5 Miles   |
|---------------------|-----------|-----------|-----------|
| Total Population    | 5,192     | 50,811    | 124,569   |
| Population Density  | 1,653     | 1,797     | 1,586     |
| Median Age          | 38.9      | 40.6      | 41.2      |
| Median Age (Male)   | 38.6      | 39.4      | 40.2      |
| Median Age (Female) | 40.7      | 42.2      | 42.2      |
| Total Households    | 1,841     | 18,245    | 45,595    |
| # of Persons Per HH | 2.8       | 2.8       | 2.7       |
| Average HH Income   | \$122,398 | \$117,837 | \$124,555 |
| Average House Value | \$554,018 | \$544,770 | \$553,404 |

\* Demographic data derived from 2010 US Census

FOR MORE INFORMATION, PLEASE CONTACT:

 Helena Loelius
 | P: 732.449.2000 | C: 908.285.4322 | loelius@sitarcompany.com

 Marlon Martinez
 | P: 732.623.2151 | C: 908.451.7909 | martinez@sitarcompany.com