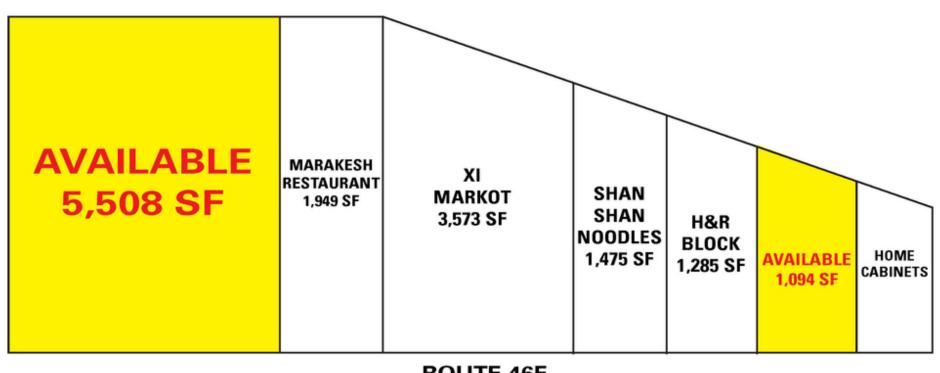

### **PROPERTY SUMMARY**

Available SF:  $\pm$  1,094 - 5,508 SF (will divide) Lease Rate: \$19.75 SF/yr (NNN) Building Size:  $\pm$  15,600 SF Cross Streets: Edwards Road

### **PROPERTY HIGHLIGHTS**

- 5,508 SF end cap (will divide) and 1,094 SF
- Desirable Route 46 exposure and regional access via Route 80 and 280
- In an area of strong demographics
- Traffic count of 54,735; B2 zone
- Join H&R Block, XI House Market, Marrakesh Restaurant, Shan Shan Noodles, and California Tanning Mega Salon
- Area tenants include Pella Windows and Doors, Home Depot, Burlington Coat Factory, Don Pepe II Restaurant, Bonefish Grill, MJM Designer Shoes, Bed Bath and Beyond, Modell's Sporting Goods, Dunkin Donuts, Crib and Teen City, Bank of America and many more