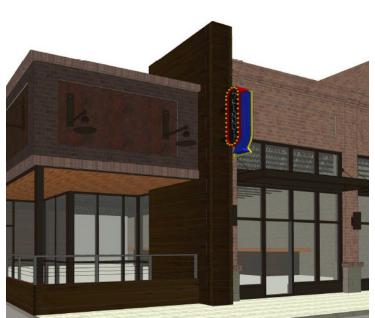

## DOWNTOWN CONWAY RESTAURANT SPACE 1015 W. OAK STREET

**CONWAY, ARKANSAS** 

**OFFERING SUMMARY PROPERTY OVERVIEW** Located at the entrance of downtown Conway this building will be renovated both Available SF: ± 2,500 - 5,000 SF inside and outside to suit tenant needs. Currently have proposed plans and pricing in Lease Rate: \$12.00 - 15.00 SF/yr place to redevelop the building into a 5,000 SF restaurant or two 2,500 sq.ft. retail or office suites. This property is an ideal downtown location within walking distance of (NNN) shopping, dining, entertainment, and services. Negotiable floor plans perfect for any retail, restaurant or office users. Subject to Offer Sale Price: **PROPERTY HIGHLIGHTS** Lot Size: ± 0.17 Acres Excellent opportunity for custom built out space Building Size: ± 6,100 SF Located near the entrance into Downtown Conway C-1 Zoning: · Restaurant design features a covered outdoor patio · Downtown Oak Street has a high volume of walking traffic Market: Central Submarket: Conway Cross Streets: Oak Street