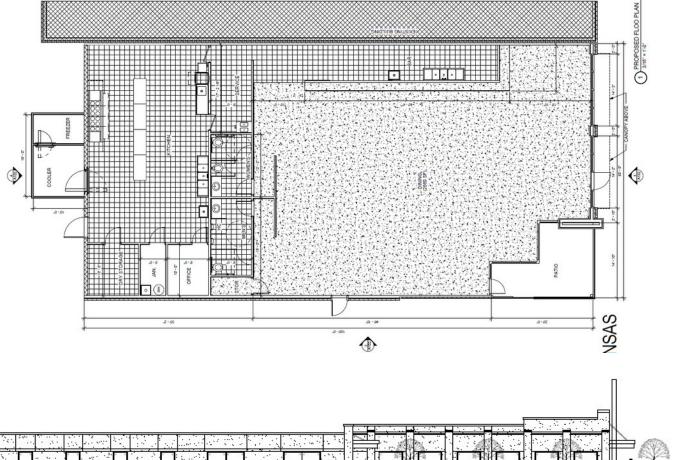

## DOWNTOWN CONWAY RESTAURANT SPACE 1015 W. OAK STREET

**CONWAY, ARKANSAS** 

**OFFERING SUMMARY PROPERTY OVERVIEW** Located at the entrance of downtown Conway this building will be renovated both Available SF: ± 2,500 - 5,000 SF inside and outside to suit tenant needs. Currently have proposed plans and pricing in Lease Rate: \$12.00 - 15.00 SF/yr place to redevelop the building into a 5,000 SF restaurant or two 2,500 sq.ft. retail or office suites. This property is an ideal downtown location within walking distance of (NNN) shopping, dining, entertainment, and services. Negotiable floor plans perfect for any retail, restaurant or office users. Subject to Offer Sale Price: **PROPERTY HIGHLIGHTS** Lot Size: ± 0.17 Acres Excellent opportunity for custom built out space Building Size: ± 6,100 SF Located near the entrance into Downtown Conway C-1 Zoning: · Restaurant design features a covered outdoor patio · Downtown Oak Street has a high volume of walking traffic Market: Central Submarket: Conway Cross Streets: Oak Street