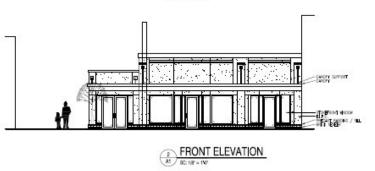

## DOWNTOWN CONWAY RESTAURANT SPACE 1015 W. OAK STREET

**CONWAY, ARKANSAS** 

**OFFERING SUMMARY PROPERTY OVERVIEW** Located at the entrance of downtown Conway this building will be renovated both Available SF: ± 2,500 - 5,000 SF inside and outside to suit tenant needs. Currently have proposed plans and pricing in Lease Rate: \$12.00 - 15.00 SF/yr place to redevelop the building into a 5,000 SF restaurant or two 2,500 sq.ft. retail or office suites. This property is an ideal downtown location within walking distance of (NNN) shopping, dining, entertainment, and services. Negotiable floor plans perfect for any retail, restaurant or office users. Subject to Offer Sale Price: **PROPERTY HIGHLIGHTS** Lot Size: ± 0.17 Acres Excellent opportunity for custom built out space Building Size: ± 6,100 SF Located near the entrance into Downtown Conway C-1 Zoning: · Restaurant design features a covered outdoor patio · Downtown Oak Street has a high volume of walking traffic Market: Central Submarket: Conway Cross Streets: Oak Street