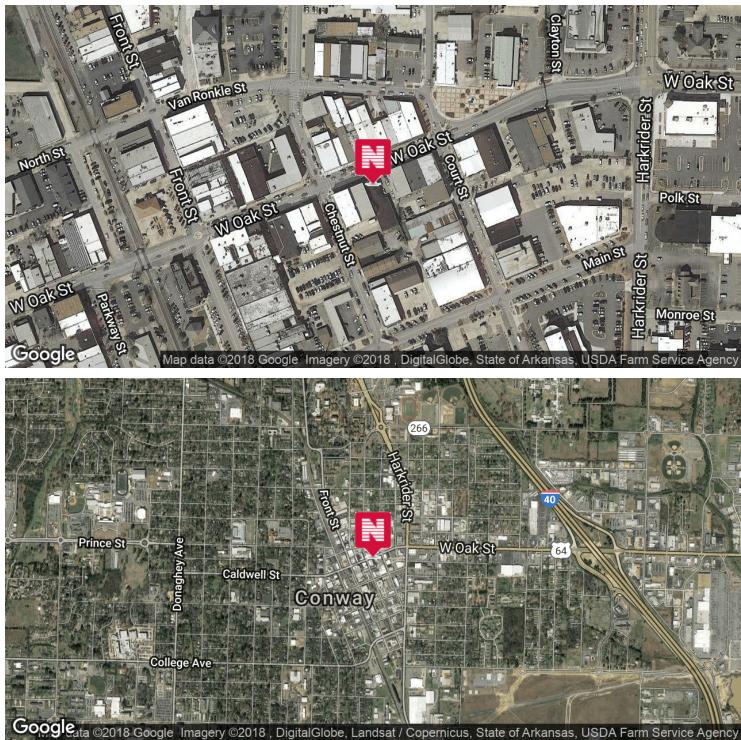

### DOWNTOWN CONWAY RESTAURANT SPACE 1015 W. OAK STREET

| POPULATION          | 1 MILE | 3 MILES       | 5 MILES       |
|---------------------|--------|---------------|---------------|
| Total population    | 9,905  | 38,236        | 60,677        |
| Median age          | 24.2   | 26.8          | 28.5          |
| Median age (Male)   | 24.4   | 26.2          | 27.5          |
| Median age (Female) | 24.3   | 27.3          | 29.4          |
| HOUSEHOLDS & INCOME | 1 MILE | 3 MILES       | 5 MILES       |
| Total households    | 0744   |               |               |
|                     | 3,744  | 14,163        | 22,705        |
| # of persons per HH | 2.6    | 14,163<br>2.7 | 22,705<br>2.7 |
|                     |        |               |               |