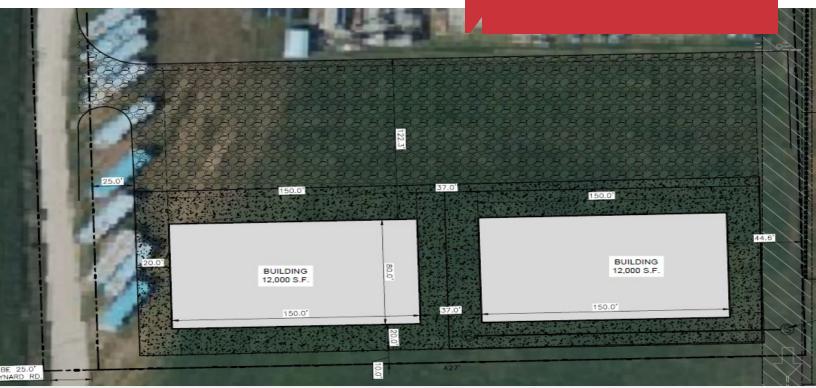

# 23280 Mynard Road

Greenwood, NE 68366

| AVAILABLE SF:  | 6,000 - 12,000 SF  |
|----------------|--------------------|
| LEASE RATE:    | \$6.95 SF/yr (NNN) |
| BUILDING SIZE: | 12,000 SF          |
| LOT SIZE:      | 2.0 Acres          |

#### **Property Features**

- New flex building
- · Clear span
- 20' Ceiling height
- · 4 14'x14' overhead doors
- 6,000-12,000 SF available
- · 2 acre lot with outdoor storage
- Convenient location between Omaha and Lincoln
- Estimated NNN \$2.00 PSF
- · 2023 Q2 completion