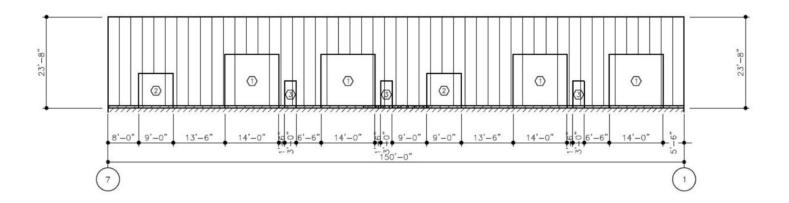

#### **Property Features**

- New flex building
- · Clear span
- 20' Ceiling height
- · 4 14'x14' overhead doors
- 6,000-12,000 SF available
- · 2 acre lot with outdoor storage
- Convenient location between Omaha and Lincoln
- Estimated NNN \$2.00 PSF
- · 2023 Q2 completion