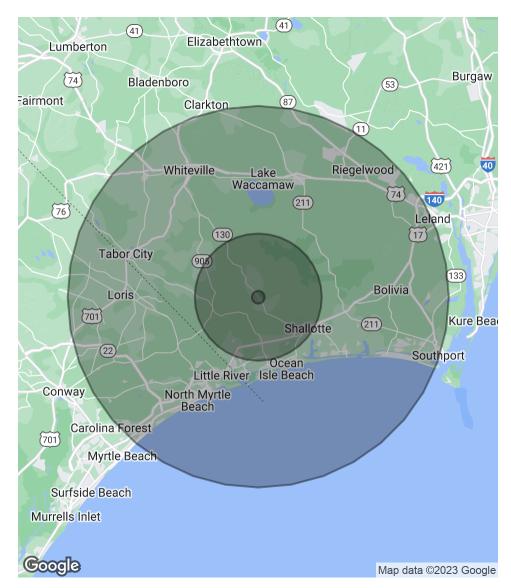

# Demographics Map & Report

| POPULATION                              | 1 MILE              | 10 MILES                 | <b>30 MILES</b>           |
|-----------------------------------------|---------------------|--------------------------|---------------------------|
| Total Population                        | 103                 | 16,364                   | 214,317                   |
| Average Age                             | 46.3                | 48.7                     | 45.3                      |
| Average Age (Male)                      | 46.4                | 49.4                     | 44.2                      |
| Average Age (Female)                    | 46.3                | 48.2                     | 46.3                      |
|                                         |                     |                          |                           |
|                                         | 1 MIL E             |                          | 20 MILES                  |
| HOUSEHOLDS & INCOME                     | 1 MILE              | 10 MILES                 | 30 MILES                  |
| HOUSEHOLDS & INCOME<br>Total Households | <b>1 MILE</b><br>45 | <b>10 MILES</b><br>7,153 | <b>30 MILES</b><br>93,543 |
|                                         |                     |                          |                           |
| Total Households                        | 45                  | 7,153                    | 93,543                    |

\* Demographic data derived from 2020 ACS - US Census

80 ACRES COMMERCIAL & RESIDENTIAL LAND NC HWY 130 BRUNSWICK COUNTY | 3660 WHITEVILLE RD NW ASH, NC 28420 SVN | Efird Commercial Real Estate | Page 4