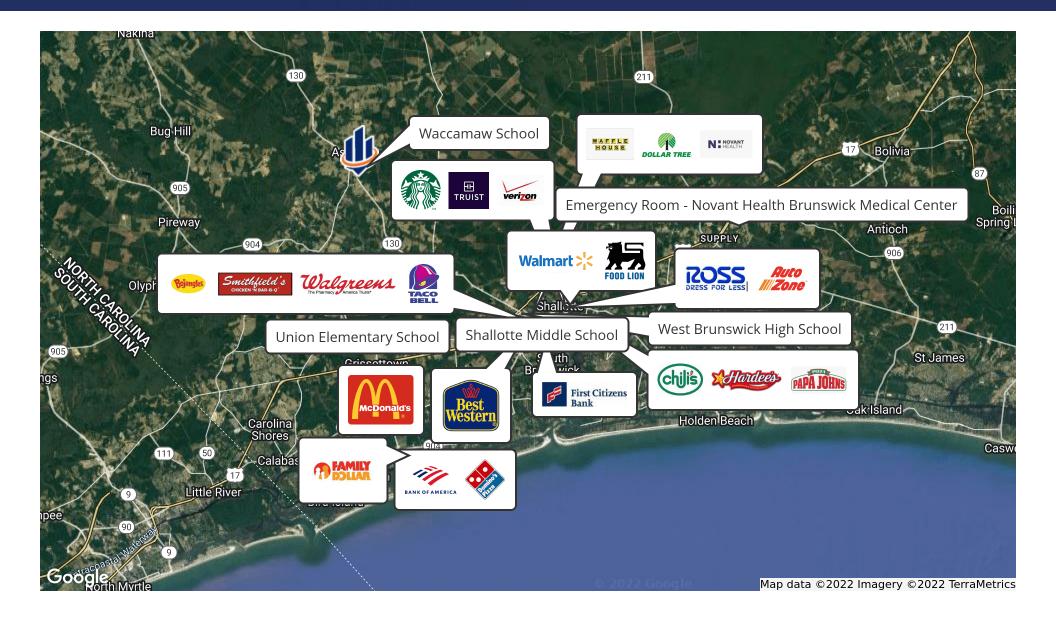

### Retailer Map

80 ACRES COMMERCIAL & RESIDENTIAL LAND NC HWY 130 BRUNSWICK COUNTY | 3660 WHITEVILLE RD NW ASH, NC 28420 SVN | Efird Commercial Real Estate | Page 3