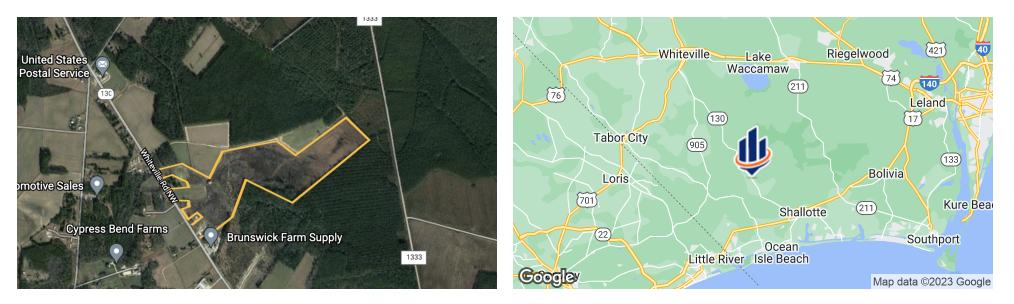

# BRUNSWICK CO. 80+ ACRE DEVELOPMENT SITE OFF NC HWY 130

3660 WHITEVILLE RD NW ASH, NC 28420

Frank Efird Jr O: 910.769.1915 frank.efird@svn.com

Win Edwards O: 910.769.1915 win.edwards@svn.com end Farms

Deb Cook O: 910.769.1915 dcook@svn.com **Brunswick Farm Supply** 

### **PROPERTY OVERVIEW**

14+/- Acres NC Hwy 130 Road Frontage Zoned Commercial - CLD 66+/- Acres NC Hwy 130 Residential - RR Seller Financing Available for gualified buyers. Inquire for details

### **PROPERTY HIGHLIGHTS**

- 80+/- Acres Commercial & Residential Land NC Hwy 130 Brunswick County
- Brunswick County is the fifth fastest growing county in the US
- 16 minutes to Shallotte
- 28 minutes to Whiteville
- one hour drive from Wilmington