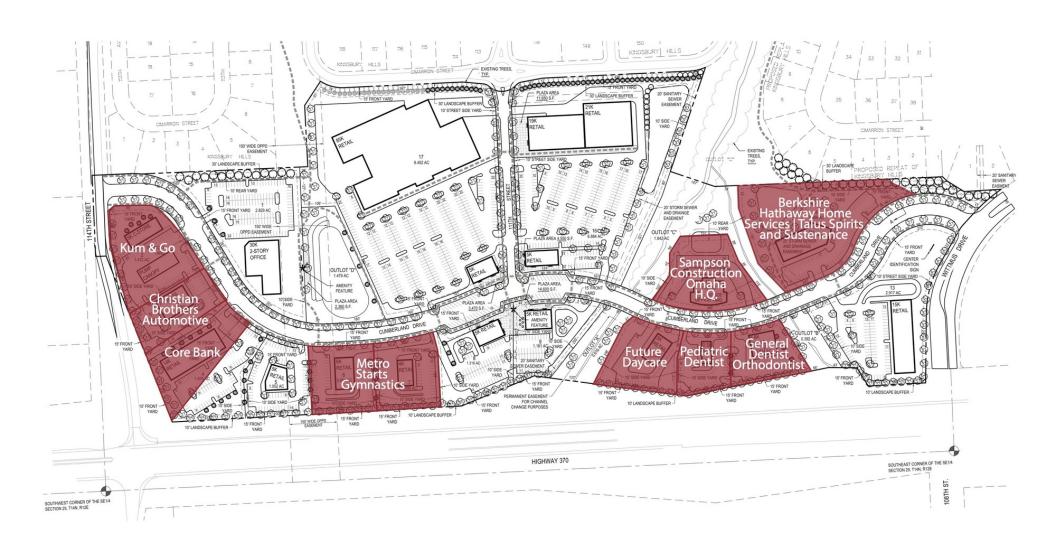

### **Property Features**

- For sale or build-to-suit, streets & utilities installed, ready to build
- Retail, grocery and office pad sites available
- Located in fast growing Papillion off S 114th & HWY 370
- · Across from Papillion-La Vista South High School
- Just east of Werner Park, Minor League Baseball Stadium
- Over 1,500 platted home sites within 1.25 mile radius