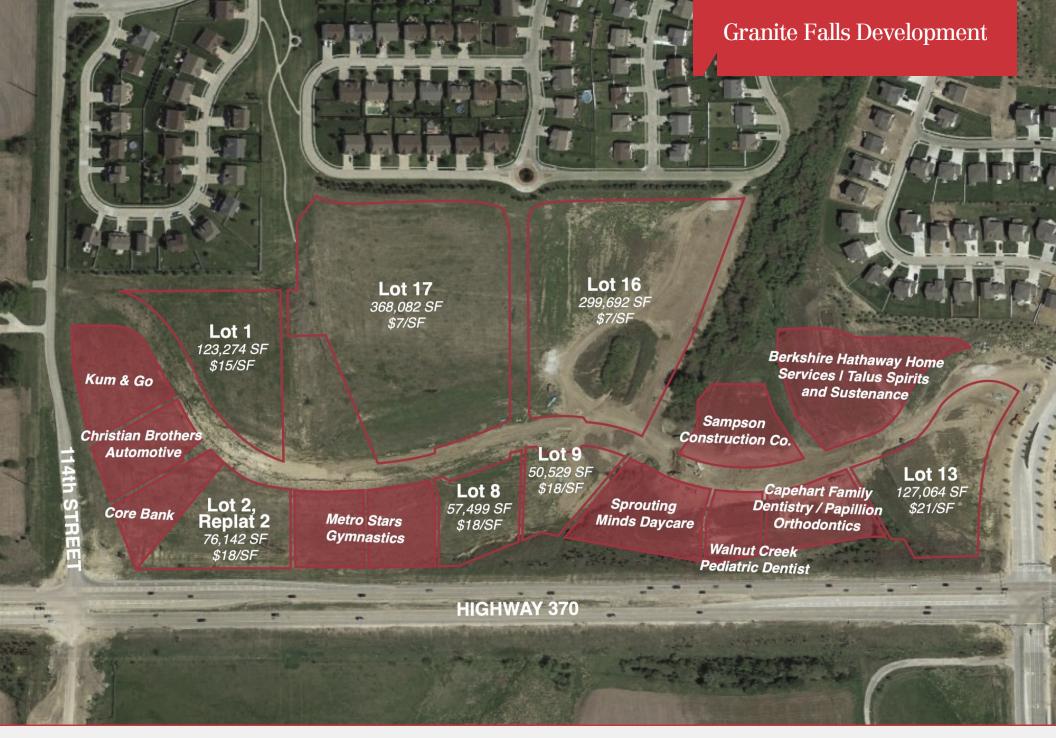

### Granite Falls

Lot Size: .99-8.45 AC

NEC 114th Street & Highway 370 | Papillion, NE 68046

### **Property Features**

- For sale or build-to-suit, streets & utilities installed, ready to build
- Retail, grocery and office pad sites available
- Located in fast growing Papillion off S 114th & HWY 370
- · Across from Papillion-La Vista South High School
- Just east of Werner Park, Minor League Baseball Stadium
- Over 1,500 platted home sites within 1.25 mile radius

#### Area 32.08 AC **Dimensions** Varies SID 315 Traffic Count 69,500 VPD Gas, Water, Sewer In R.O.W. Electric Yes Storm Sewer Yes Flood Plain No Legal Varies Zoning MU