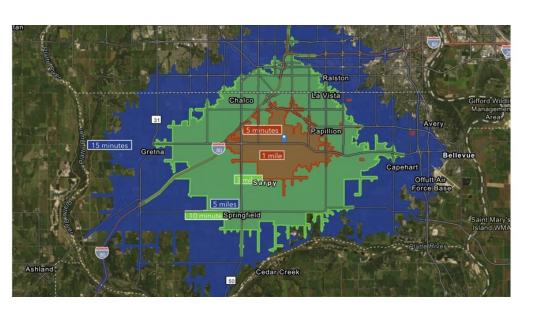

# NEC 114th Street & Highway 370 | Papillion, NE 68046

| DEMOGRAPHICS      | 1 MILE    | 3 MILES   | 5 MILES   |
|-------------------|-----------|-----------|-----------|
| Total Households  | 837       | 12,895    | 51,440    |
| Total Population  | 2,868     | 34,787    | 131,116   |
| Average HH Income | \$121,148 | \$121,768 | \$106,496 |