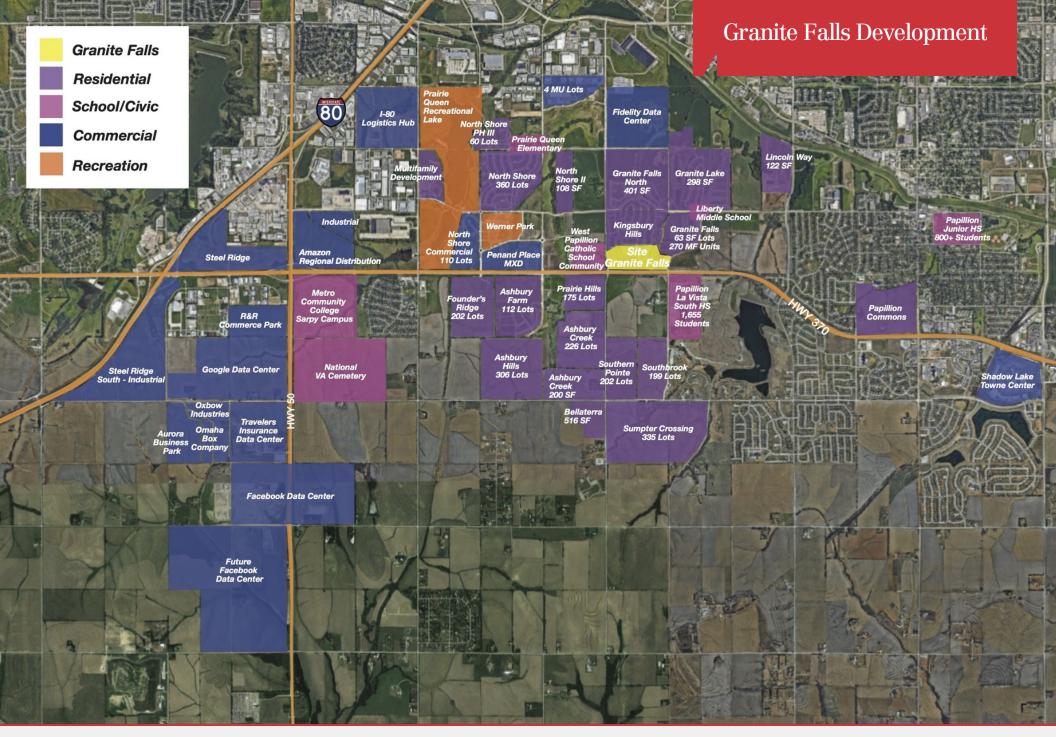

### Granite Falls

Lot Size: .99-8.45 AC

NEC 114th Street & Highway 370 | Papillion, NE 68046

### **Property Features**

- For sale or build-to-suit, streets & utilities installed, ready to build
- Retail, grocery and office pad sites available
- Located in fast growing Papillion off S 114th & HWY 370
- · Across from Papillion-La Vista South High School
- Just east of Werner Park, Minor League Baseball Stadium
- Over 1,500 platted home sites within 1.25 mile radius

# NEC 114th Street & Highway 370 | Papillion, NE 68046

| DEMOGRAPHICS      | 1 MILE    | 3 MILES   | 5 MILES   |
|-------------------|-----------|-----------|-----------|
| Total Households  | 837       | 12,895    | 51,440    |
| Total Population  | 2,868     | 34,787    | 131,116   |
| Average HH Income | \$121,148 | \$121,768 | \$106,496 |

#### Area 32.08 AC **Dimensions** Varies SID 315 Traffic Count 69,500 VPD Gas, Water, Sewer In R.O.W. Electric Yes Storm Sewer Yes Flood Plain No Legal Varies Zoning MU