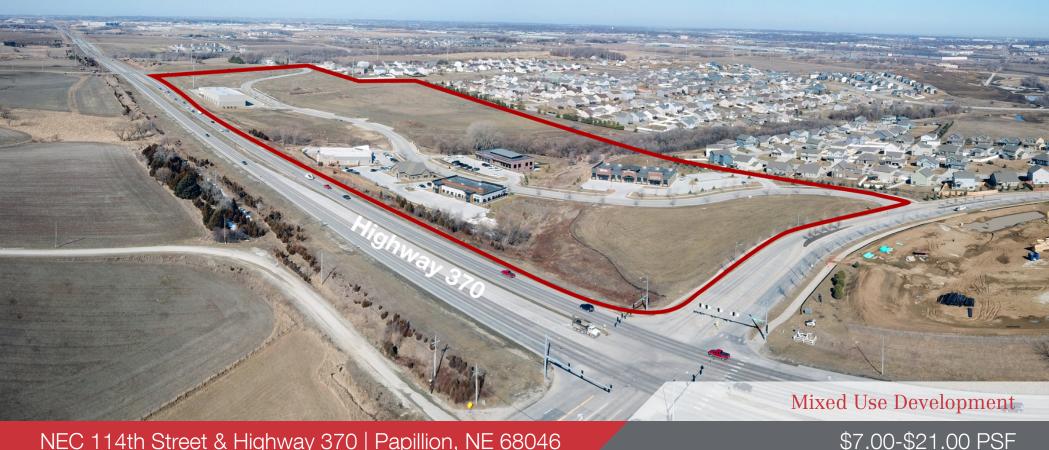

### Granite Falls

Lot Size: .99-8.45 AC

NEC 114th Street & Highway 370 | Papillion, NE 68046

#### Area 32.08 AC **Dimensions** Varies SID 315 Traffic Count 69,500 VPD Gas, Water, Sewer In R.O.W. Electric Yes Storm Sewer Yes Flood Plain No Legal Varies Zoning MU