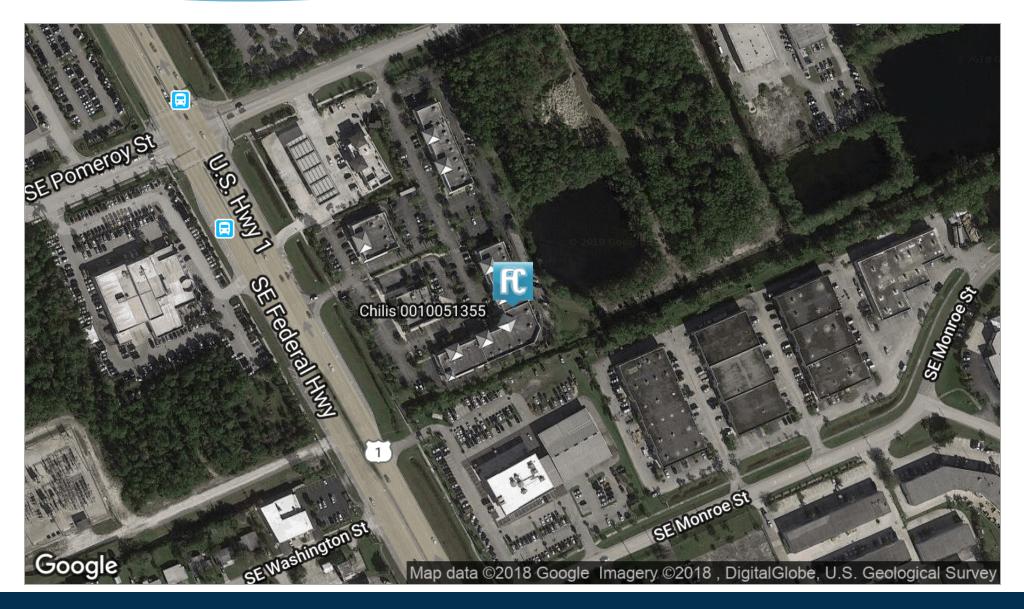

#### **LOCATION OVERVIEW**

Located at the SE Quadrant and Lighted Intersection of US#1 and Market Place in Stuart, Florida! The Shoppes at Market Place consists of 4 separate retail buildings Immediately Adjacent to a 225,000 sq. ft. Wal-Mart SuperCenter. This Center has Excellent Exposure to both US#1 and Market Place.