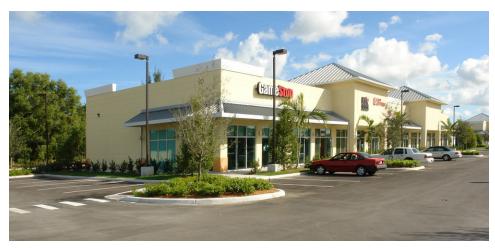

### **PROPERTY OVERVIEW**

Discover the Shoppes at Market Place, a Newer Retail Center located at the SE Quadrant and Lighted Intersection of US#1 and Market Place in Stuart, Florida! Co-Tenants include CHILI'S, AT&T, PAYLESS SHOES, GAMESTOP, SUBWAY, TIRE CHOICE, & more. Space #4275 features a Retail Showroom with Overhead Rear Door! Space has been utilized for a Pack & Ship Retail Store and prior to that an Automotive Accessories Retail & Installation Store. Overhead Rear Door allowed Vehicles to be driven into the Showroom. Ideal Opportunity for the Service Related Business that Benefits from US#1 Retail Exposure!

#### **LOCATION OVERVIEW**

Located at the SE Quadrant and Lighted Intersection of US#1 and Market Place in Stuart, Florida! The Shoppes at Market Place consists of 4 separate retail buildings Immediately Adjacent to a 225,000 sq. ft. Wal-Mart SuperCenter. This Center has Excellent Exposure to both US#1 and Market Place.