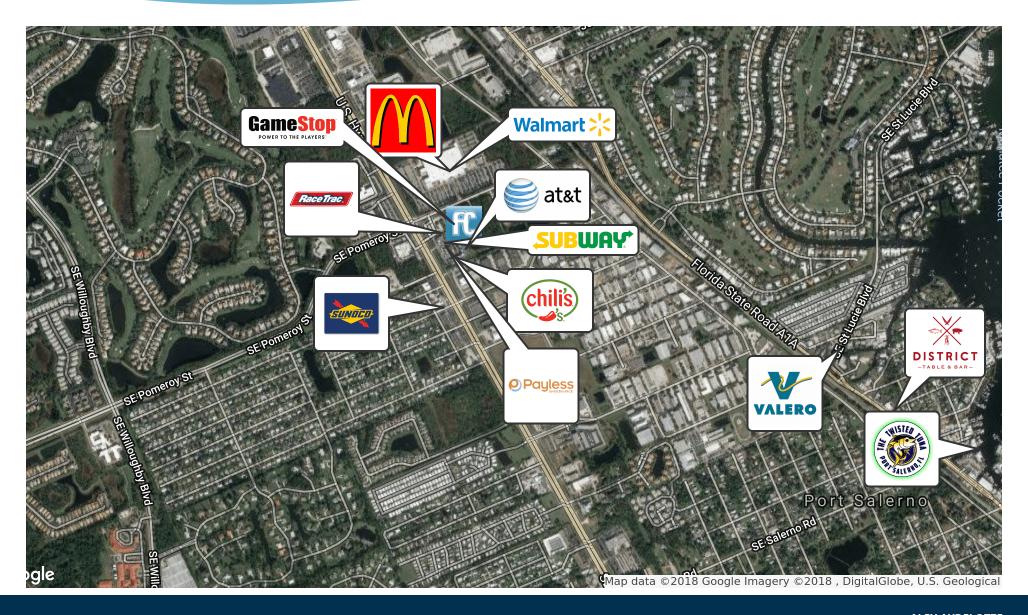

### **PROPERTY OVERVIEW**

Discover the Shoppes at Market Place, a Newer Retail Center located at the SE Quadrant and Lighted Intersection of US#1 and Market Place in Stuart, Florida! Co-Tenants include CHILI'S, AT&T, PAYLESS SHOES, GAMESTOP, SUBWAY, TIRE CHOICE, & more. Space #4275 features a Retail Showroom with Overhead Rear Door! Space has been utilized for a Pack & Ship Retail Store and prior to that an Automotive Accessories Retail & Installation Store. Overhead Rear Door allowed Vehicles to be driven into the Showroom. Ideal Opportunity for the Service Related Business that Benefits from US#1 Retail Exposure!

#### **LOCATION OVERVIEW**

Located at the SE Quadrant and Lighted Intersection of US#1 and Market Place in Stuart, Florida! The Shoppes at Market Place consists of 4 separate retail buildings Immediately Adjacent to a 225,000 sq. ft. Wal-Mart SuperCenter. This Center has Excellent Exposure to both US#1 and Market Place.