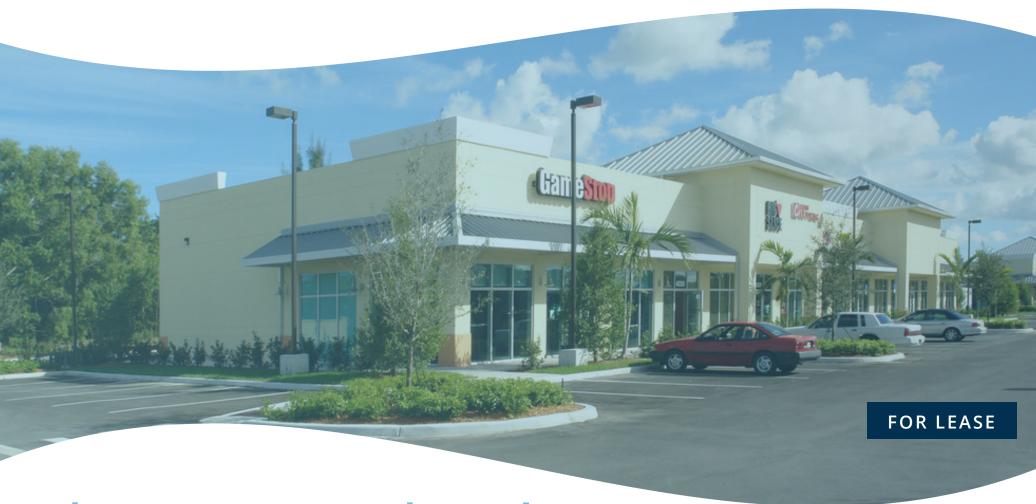

### **PROPERTY OVERVIEW**

Discover the Shoppes at Market Place, a Newer Retail Center located at the SE Quadrant and Lighted Intersection of US#1 and Market Place in Stuart, Florida! Co-Tenants include CHILI'S, AT&T, PAYLESS SHOES, GAMESTOP, SUBWAY, TIRE CHOICE, & more. Space #4275 features a Retail Showroom with Overhead Rear Door! Space has been utilized for a Pack & Ship Retail Store and prior to that an Automotive Accessories Retail & Installation Store. Overhead Rear Door allowed Vehicles to be driven into the Showroom. Ideal Opportunity for the Service Related Business that Benefits from US#1 Retail Exposure!

#### **LOCATION OVERVIEW**

Located at the SE Quadrant and Lighted Intersection of US#1 and Market Place in Stuart, Florida! The Shoppes at Market Place consists of 4 separate retail buildings Immediately Adjacent to a 225,000 sq. ft. Wal-Mart SuperCenter. This Center has Excellent Exposure to both US#1 and Market Place.