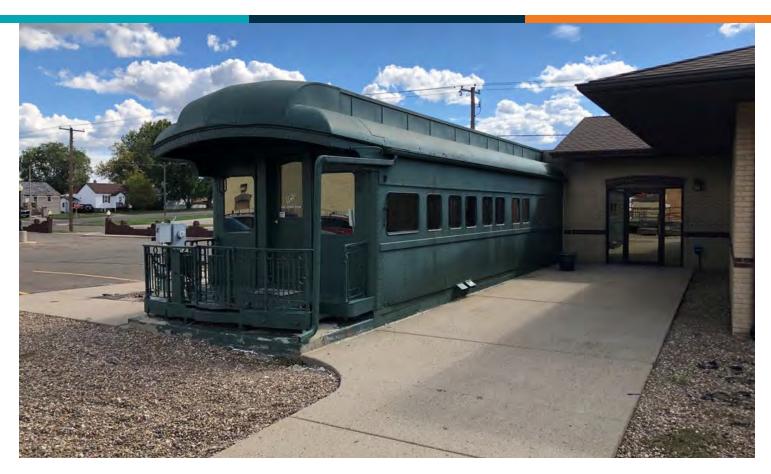

### OFFICE FOR LEASE 221 S 11TH ST SUITE #5 | BISMARCK, ND







## **EXECUTIVE SUMMARY**



#### PROPERTY OVERVIEW

Flex professional space located in The Machining District of Bismarck. This space includes a train caboose combined with a building that offers an open floor plan and includes a loft. Both on and off street parking is available. This space has a lot of character. \*Lease application may be required.

#### PROPERTY HIGHLIGHTS

- Easy access to Main Street and Downtown Bismarck
- Unique historical space
- High ceiling and ample windows
- Signage available- great visibility

#### OFFERING SUMMARY

| Lease Rate Monthly:      | \$2,500.00 (MG)                                                               |  |
|--------------------------|-------------------------------------------------------------------------------|--|
| Lease Rate SF/Yr:        | \$10.00 (MG)