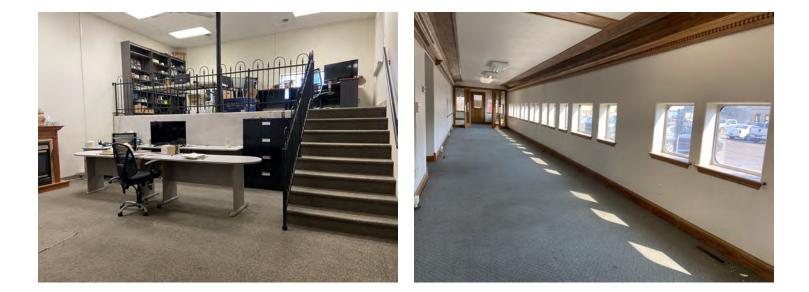

|  |
| Lot Size:                | 81,000 SF                                                                     |  |
| Year Built:              | 1920                                                                          |  |
| Zoning:                  | MA                                                                            |  |
| Tenant Responsibility:   | all utilities, janitorial, HVAC quarterly servicing, and changing light bulbs |  |
| Landlord Responsibility: | snow removal and lawn care                                                    |  |







Visual purposes only. Actual property dimensions may vary. All information should be verified by the tenant or tenant's representatives.



# **ADDITIONAL PHOTOS**







# **ADDITIONAL PHOTOS**







# **SURROUNDING AREA**





### **DEMOGRAPHICS MAP & REPORT**



| POPULATION           | 1 MILE    | 3 MILES   | 5 MILES   |
|----------------------|-----------|-----------|-----------|
| Total Population     | 11,879    | 61,725    | 86,129    |
| Average Age          | 36.4      | 38.1      | 38.0      |
| Average Age (Male)   | 35.6      | 35.8      | 35.8      |
| Average Age (Female) | 38.8      | 41.3      | 41.0      |
| HOUSEHOLDS & INCOME  | 1 MILE    | 3 MILES   | 5 MILES   |
| Total Households     | 5,549     | 27,887    | 37,896    |
| # of Persons per HH  | 2.1       | 2.2       | 2.3       |
| Average HH Income    | \$42,513  | \$55,646  | \$62,558  |
| Average House Value  | \$110,076 | \$137,217 | \$148,851 |

\* Demographic data derived from 2020 ACS - US Census