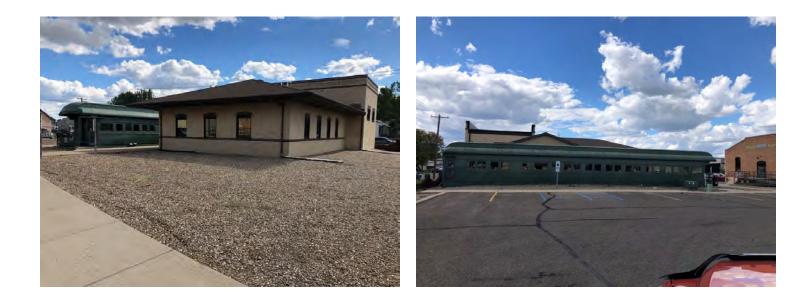

|  |
| Lot Size:                | 81,000 SF                                                                     |  |
| Year Built:              | 1920                                                                          |  |
| Zoning:                  | MA                                                                            |  |
| Tenant Responsibility:   | all utilities, janitorial, HVAC quarterly servicing, and changing light bulbs |  |
| Landlord Responsibility: | snow removal and lawn care                                                    |  |







Visual purposes only. Actual property dimensions may vary. All information should be verified by the tenant or tenant's representatives.



# **ADDITIONAL PHOTOS**







# **ADDITIONAL PHOTOS**







# **SURROUNDING AREA**





### **DEMOGRAPHICS MAP & REPORT**



| POPULATION           | 1 MILE    | 3 MILES   | 5 MILES   |
|----------------------|-----------|-----------|-----------|
| Total Population     | 11,879    | 61,725    | 86,129    |
| Average Age          | 36.4      | 38.1      | 38.0      |
| Average Age (Male)   | 35.6      | 35.8      | 35.8      |
| Average Age (Female) | 38.8      | 41.3      | 41.0      |
| HOUSEHOLDS & INCOME  | 1 MILE    | 3 MILES   | 5 MILES   |
| Total Households     | 5,549     | 27,887    | 37,896    |
| # of Persons per HH  | 2.1       | 2.2       | 2.3       |
| Average HH Income    | \$42,513  | \$55,646  | \$62,558  |
| Average House Value  | \$110,076 | \$137,217 | \$148,851 |

\* Demographic data derive