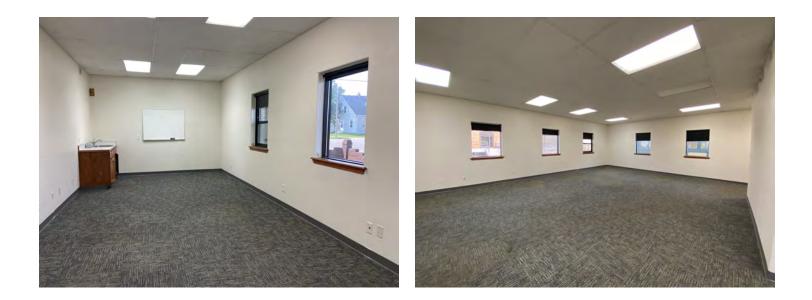

|  |
| Lot Size:                | 81,000 SF                                                                     |  |
| Year Built:              | 1920                                                                          |  |
| Zoning:                  | MA                                                                            |  |
| Tenant Responsibility:   | all utilities, janitorial, HVAC quarterly servicing, and changing light bulbs |  |
| Landlord Responsibility: | snow removal and lawn care                                                    |  |







Visual purposes only. Actual property dimensions may vary. All information should be verified by the tenant or tenant's representatives.



# **ADDITIONAL PHOTOS**







# **ADDITIONAL PHOTOS**







# **SURROUNDING AREA**





### **DEMOGRAPHICS MAP & REPORT**



| POPULATION           | 1 MILE    | 3 MILES   | 5 MILES   |
|----------------------|-----------|-----------|-----------|
| Total Population     | 11,879    | 61,725    | 86,129    |
| Average Age          | 36.4      | 38.1      | 38.0      |
| Average Age (Male)   | 35.6      | 35.8      | 35.8      |
| Average Age (Female) | 38.8      | 41.3      | 41.0      |
| HOUSEHOLDS & INCOME  | 1 MILE    | 3 MILES   | 5 MILES   |
| Total Households     | 5,549     | 27,887    | 37,896    |
| # of Persons per HH  | 2.1       | 2.2       | 2.3       |
| Average HH Income    | \$42,513  | \$55,646  | \$62,558  |
| Average House Value  | \$110,076 | \$137,217 | \$148,851 |

\* Demographic data derived from 2020 ACS - US Census



##