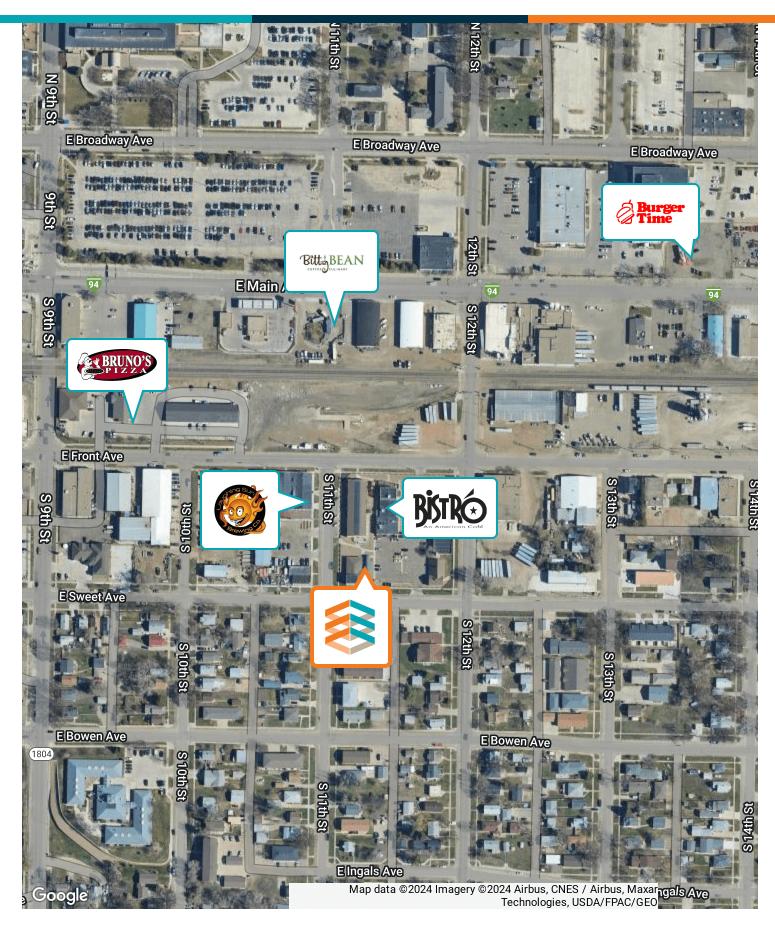

|  |
| Lot Size:                | 81,000 SF                                                                     |  |
| Year Built:              | 1920                                                                          |  |
| Zoning:                  | MA                                                                            |  |
| Tenant Responsibility:   | all utilities, janitorial, HVAC quarterly servicing, and changing light bulbs |  |
| Landlord Responsibility: | snow removal and lawn care                                                    |  |







Visual purposes only. Actual property dimensions may vary. All information should be verified by the tenant or tenant's representatives.



# **ADDITIONAL PHOTOS**







# **ADDITIONAL PHOTOS**







# **SURROUNDING AREA**





### **DEMOGRAPHICS MAP & REPORT**



| POPULATION           | 1 MILE    | 3 MILES   | 5 MILES   |
|----------------------|-----------|-----------|-----------|
| Total Population     | 11,879    | 61,725    | 86,129    |
| Average Age          | 36.4      | 38.1      | 38.0      |
| Average Age (Male)   | 35.6      | 35.8      | 35.8      |
| Average Age (Female) | 38.8      | 41.3      | 41.0      |
| HOUSEHOLDS & INCOME  | 1 MILE    | 3 MILES   | 5 MILES   |
| Total Households     | 5,549     | 27,887    | 37,896    |
| # of Persons per HH  | 2.1       | 2.2       | 2.3       |
| Average HH Income    | \$42,513  | \$55,646  | \$62,558  |
| Average House Value  | \$110,076 | \$137,217 | \$148,851 |

\* Demographic data derived from 2020 ACS - US Census



## BUILDING RELATIONSHIPS. BUI