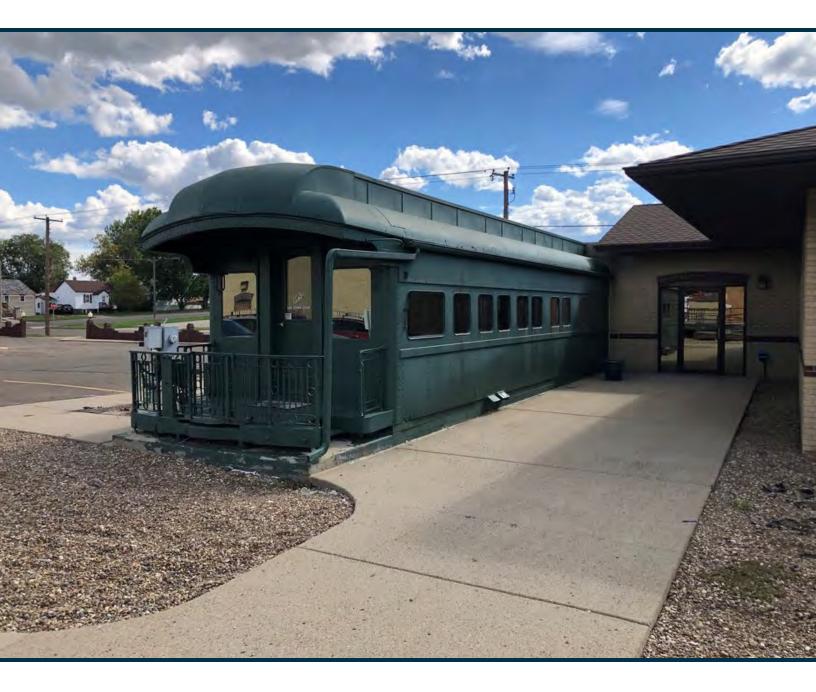

#### PROPERTY OVERVIEW

Flex professional space located in The Machining District of Bismarck. This space includes a train caboose combined with a building that offers an open floor plan and includes a loft. Both on and off street parking is available. This space has a lot of character. \*Lease application may be required.

#### PROPERTY HIGHLIGHTS

- Easy access to Main Street and Downtown Bismarck
- Unique historical space
- High ceiling and ample windows
- Signage available- great visibility