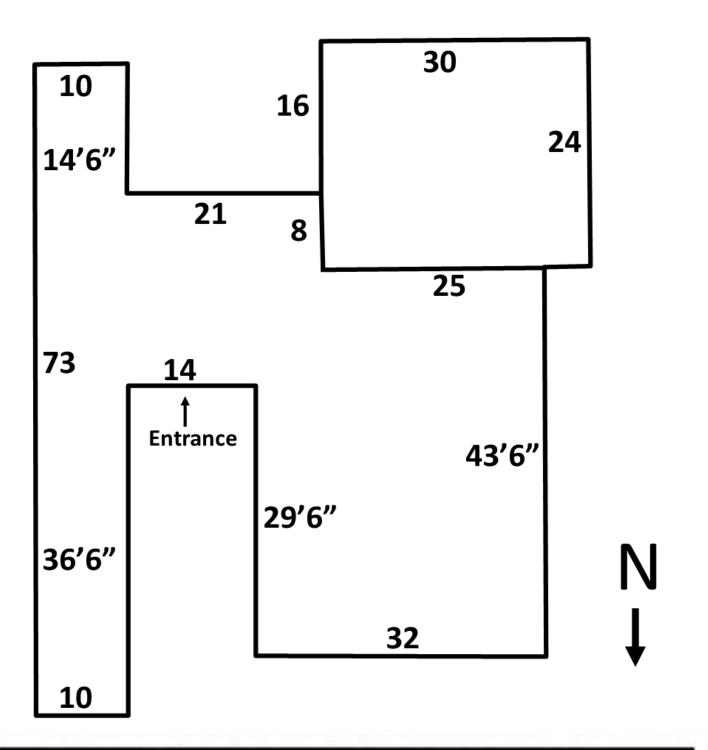

#### OFFERING SUMMARY

| Lease Rate Monthly:      | \$2,500.00 (MG)                                                               |  |
|--------------------------|-------------------------------------------------------------------------------|--|
| Lease Rate SF/Yr:        | \$10.00 (MG)                                                                  |  |
| Building Size:           | 3,000 SF                                                                      |  |
| Available SF:            | 3,000 SF                                                                      |  |
| Lot Size:                | 81,000 SF                                                                     |  |
| Year Built:              | 1920                                                                          |  |
| Zoning:                  | MA                                                                            |  |
| Tenant Responsibility:   | all utilities, janitorial, HVAC quarterly servicing, and changing light bulbs |  |
| Landlord Responsibility: | snow removal and lawn care                                                    |  |

Visual purposes only. Actual property dimensions may vary. All information should be verified by the tenant or tenant's representatives.