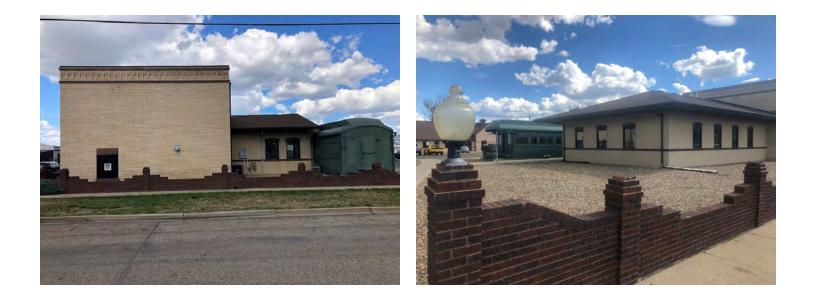

#### PROPERTY OVERVIEW

Flex professional space located in The Machining District of Bismarck. This space includes a train caboose combined with a building that offers an open floor plan and includes a loft. Both on and off street parking is available. This space has a lot of character. \*Lease application may be required.

#### PROPERTY HIGHLIGHTS

- Easy access to Main Street and Downtown Bismarck
- Unique historical space
- High ceiling and ample windows
- Signage available- great visibility

# **ADDITIONAL PHOTOS**