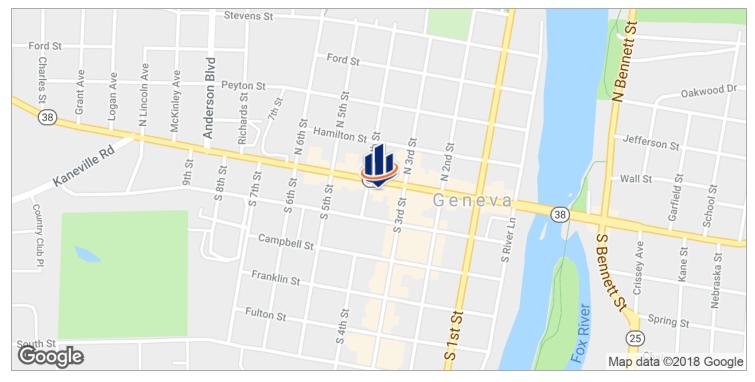

#### **LOCATION OVERVIEW**

Downtown Geneva on west side of Fox River. State Street (Rt 38) location between Third and Fourth Streets. Next to Aurelio's Pizza restaurant. Walk to Metra train, court house, restaurants and shopping. Adjacent public parking lot.

## Location Maps