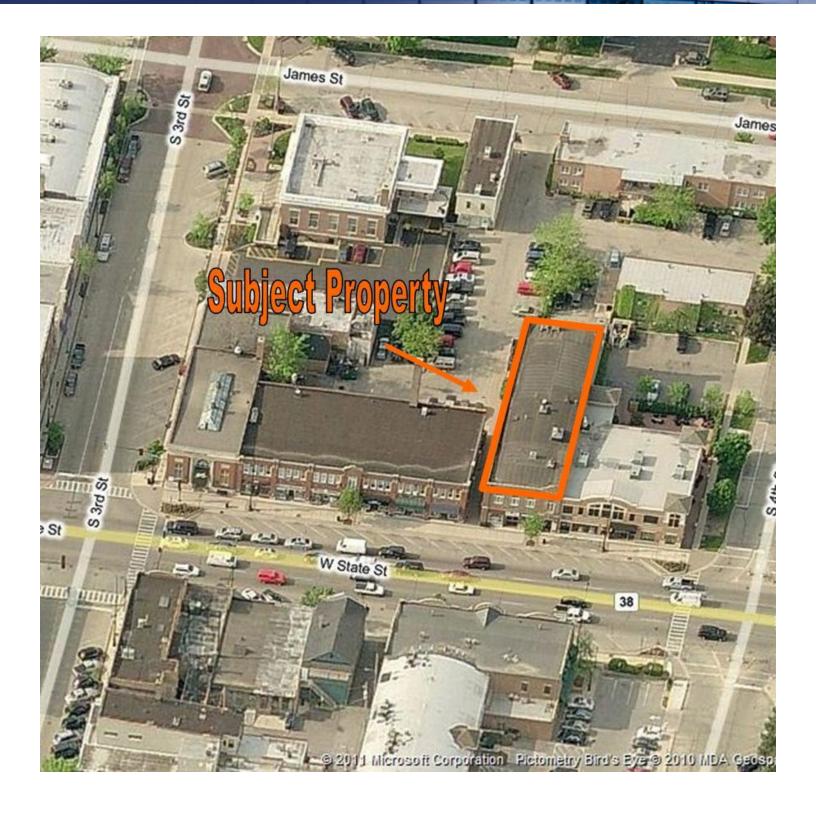

## Location Maps

#### **LOCATION OVERVIEW**

Downtown Geneva on west side of Fox River. State Street (Rt 38) location between Third and Fourth Streets. Next to Aurelio's Pizza restaurant. Walk to Metra train, court house, restaurants and shopping. Adjacent public parking lot.