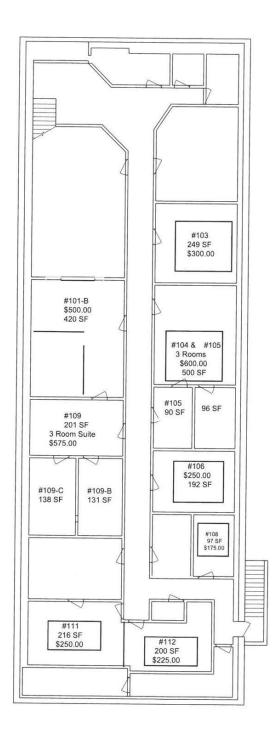

# Available Spaces

**LEASE RATE:** \$250 - 600 PER MONTH **TOTAL SPACE:** 192 - 890 SF

**LEASE TYPE:** Full Service **LEASE TERM:** Negotiable

| SPACE     | SPACE USE       | LEASE RATE      | LEASE TYPE   | SIZE   | TERM       | COMMENTS                                                                                                                                     |
|-----------|-----------------|-----------------|--------------|--------|------------|----------------------------------------------------------------------------------------------------------------------------------------------|
| 101-B     | Office Building | \$500 per month | Full Service | 420 SF | Negotiable | \$500/mo rent. One private office, plus admin area & closet. May combine with adjacent space for 3 additional rooms - 890 sf                 |
| 103       | Office Building | \$300 per month | Full Service | 249 SF | Negotiable | \$300/moi rent. 1 room.                                                                                                                      |
| 104 & 105 | Office Building | \$600 per month | Full Service | 686 SF | Negotiable | \$600/mo rent. 3 rooms.                                                                                                                      |
| 106       | Office Building | \$250 per month | Full Service | 192 SF | Negotiable | \$250/mo rent. 1 room.                                                                                                                       |
| 109       | Office Building | \$575 per month | Full Service | 470 SF | Negotiable | \$575.00/mo rent. 3-room suite.<br>Two private offices, plus outer<br>admin/reception room. May<br>combine with adjacent space for<br>890 sf |
| 111       | Office Building | \$250 per month | Full Service | 216 SF | Negotiable | \$250/mo rent. 216 sf. May combine with adjacent space to create a 416 sf, 2-room suite.                                                     |

### Floor Plans