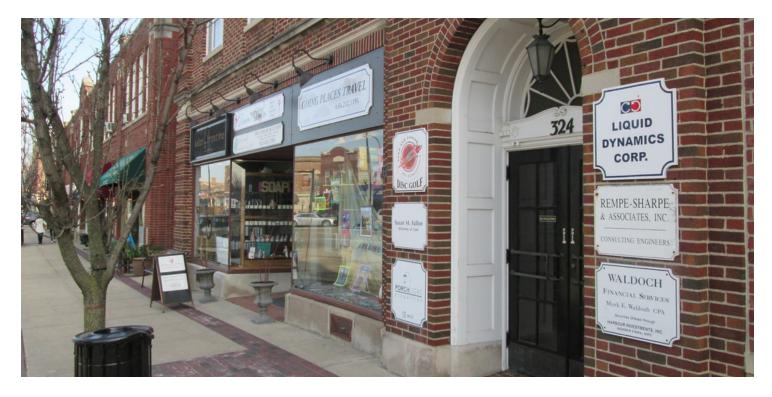

### 324 W State Street, Geneva

#### **PROPERTY OVERVIEW**

Very economical, small office space in heart of downtown Geneva. Nicely finished, lower level offices. Combine individual spaces as needed. "Full service" rent includes all operating expenses, including utilities. Stated sizes reflect actual unit sq ft (no common area factor).

#### **LOCATION OVERVIEW**

Downtown Geneva on west side of Fox River. State Street (Rt 38) location between Third and Fourth Streets. Next to Aurelio's Pizza restaurant. Walk to Metra train, court house, restaurants and shopping. Adjacent public parking lot.