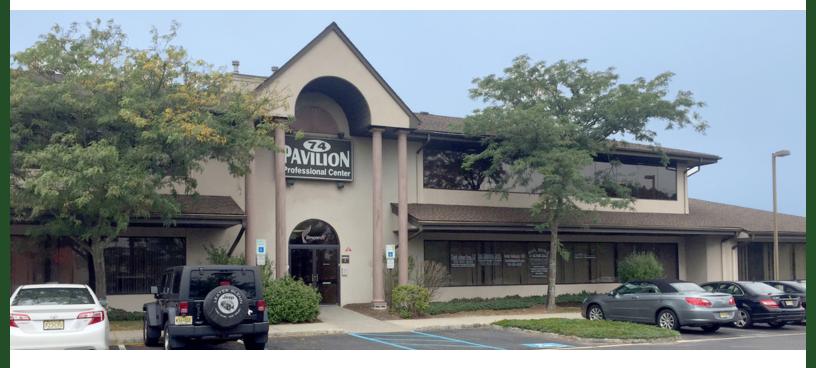

### PROPERTY DESCRIPTION

Office suites available in beautiful, corporate park setting

### PROPERTY HIGHLIGHTS

- Beautiful corporate park setting
- Immaculately landscaped and maintained
- Small and large units available
- Route 70, Route 88 and the Garden State Parkway are all minutes away
- In the vicinity of restaurants, retail and hotels, all on Brick Boulevard
- See the unit floor plans under "Documents" on the property website

### LOCATION DESCRIPTION

Located on Brick Boulevard with convenient access to Routes 37, 70, 88, and 9 and the Garden State Parkway.

| OFFERING SUMMARY |                     |
|------------------|---------------------|
| LEASE RATE:      | \$15.00 SF/yr (NNN) |
| AVAILABLE SF:    | 2,916 - 3,164 SF    |
| BUILDING SIZE:   | 79,466 SF           |