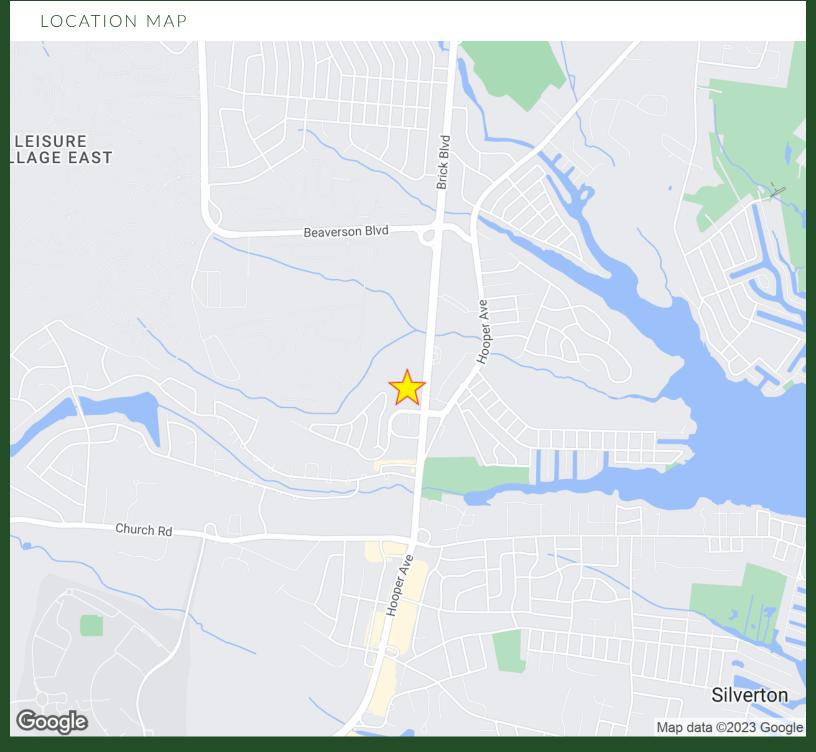

# DEMOGRAPHICS MAP & REPORT

| POPULATION           | 1 MILE | 3 MILES | 5 MILES |
|----------------------|--------|---------|---------|
| TOTAL POPULATION     | 9,006  | 59,385  | 164,517 |
| AVERAGE AGE          | 53.9   | 46.9    | 41.2    |
| AVERAGE AGE (MALE)   | 52.0   | 46.0    | 39.7    |
| AVERAGE AGE (FEMALE) | 54.5   | 48.0    | 42.9    |

| HOUSEHOLDS & INCOME                                 | 1 MILE    | 3 MILES   | 5 MILES   |
|-----------------------------------------------------|-----------|-----------|-----------|
| TOTAL HOUSEHOLDS                                    | 4,195     | 27,352    | 70,934    |
| # OF PERSONS PER HH                                 | 2.1       | 2.2       | 2.3       |
| AVERAGE HH INCOME                                   | \$73,355  | \$83,328  | \$85,660  |
| AVERAGE HOUSE VALUE                                 | \$343,748 | \$326,318 | \$353,370 |
| * Demographic data devived from 2020 ACC LIS Concus |           |           |           |

\* Demographic data derived from 2020 ACS - US Census

**William Sitar Jr.** | O: 732.623.2155 | C: 973.202.9119 | bsitarlaw@sitarcompany.com **Andrew Burachinsky** | O: 732.623.5616 | C: 973.462.7098 | burachinsky@sitarcompany.com