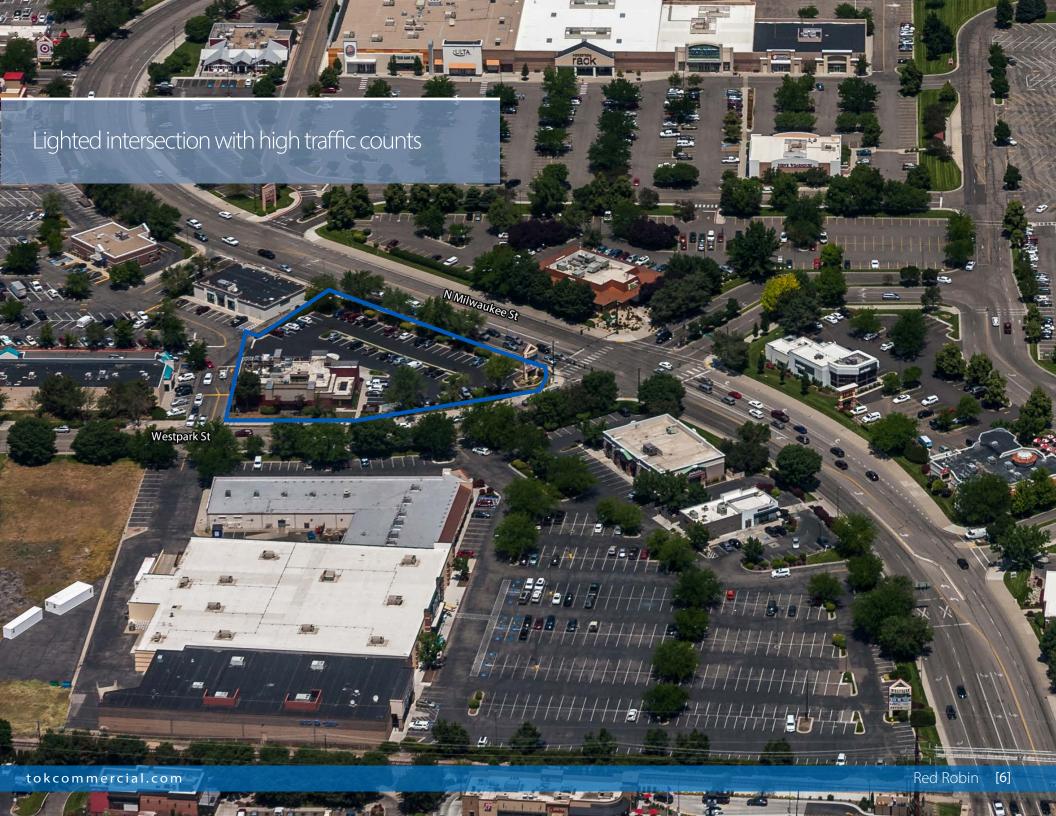

#### THE **OFFERING**

TOK Commercial is pleased to present this exclusive opportunity to purchase the Red Robin restaraunt located at 267 W. Milwaukee Street in Boise, Idaho.

Red Robin is highly visible on a lighted intersection at the corner of Westpark and Milwaukee streets in the heart of Boise's premier shopping location directly across from the Boise Towne Square Mall. Ranked as one of the nation's top restaurant chains by Nation's Restaurant News, Reb Robin has a devoted Boise clientele of repeat customers including college students, families with children, and retirees.