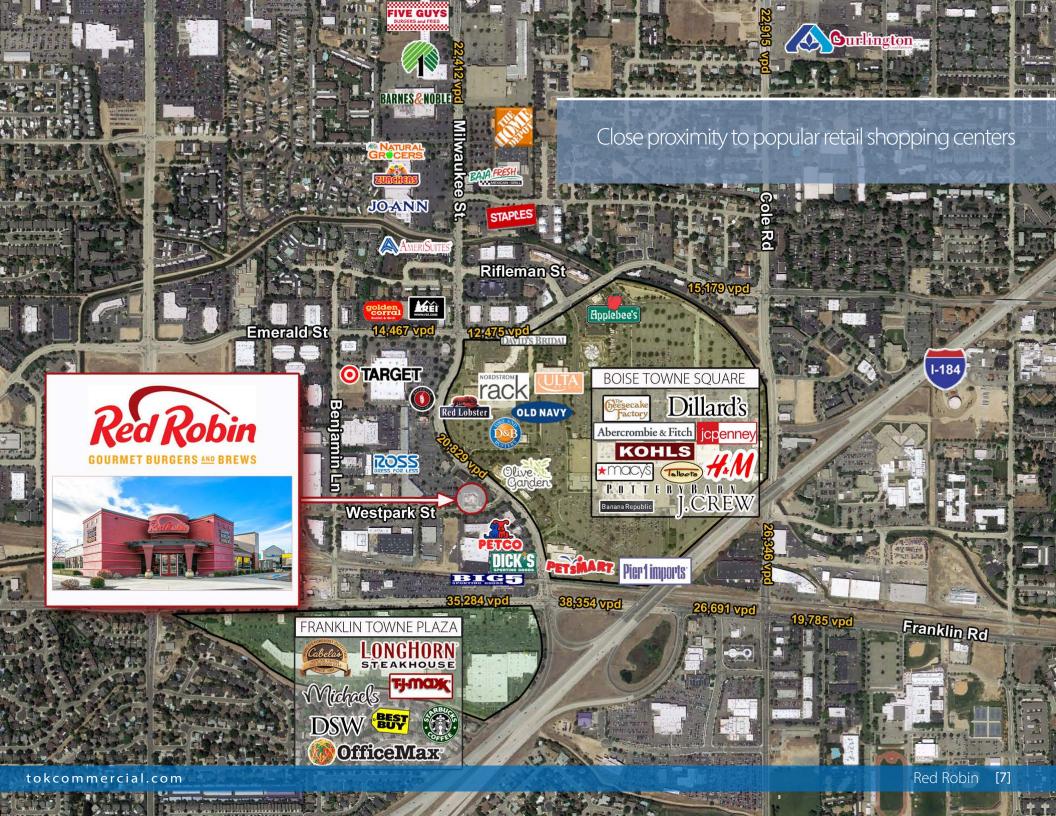

#### THE **OFFERING**

TOK Commercial is pleased to present this exclusive opportunity to purchase the Red Robin restaraunt located at 267 W. Milwaukee Street in Boise, Idaho.

Red Robin is highly visible on a lighted intersection at the corner of Westpark and Milwaukee streets in the heart of Boise's premier shopping location directly across from the Boise Towne Square Mall. Ranked as one of the nation's top restaurant chains by Nation's Restaurant News, Reb Robin has a devoted Boise clientele of repeat customers including college students, families with children, and retirees.