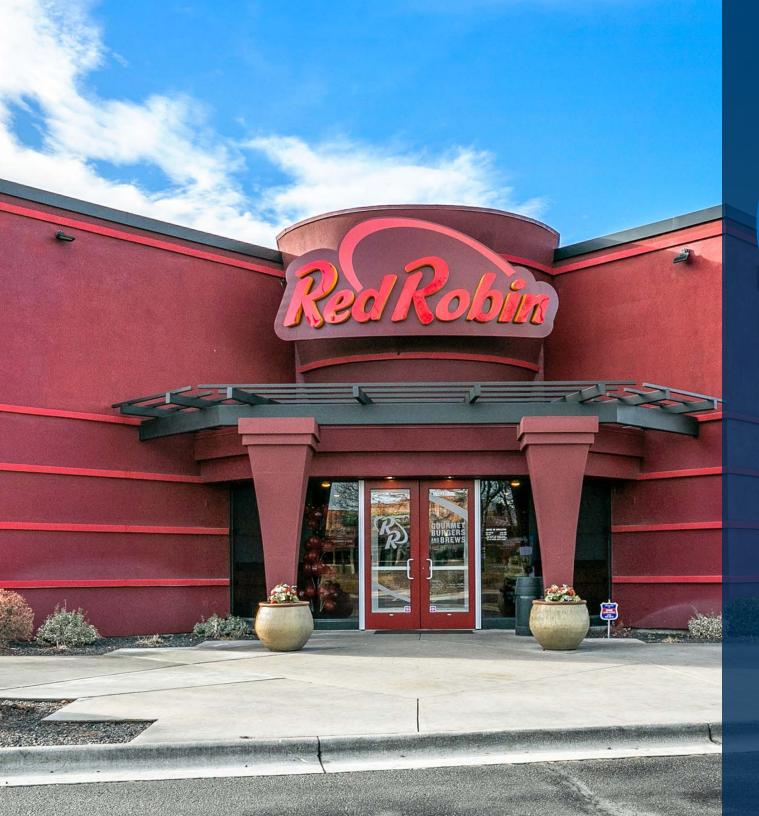

#### THE **OFFERING**

TOK Commercial is pleased to present this exclusive opportunity to purchase the Red Robin restaraunt located at 267 W. Milwaukee Street in Boise, Idaho.

Red Robin is highly visible on a lighted intersection at the corner of Westpark and Milwaukee streets in the heart of Boise's premier shopping location directly across from the Boise Towne Square Mall. Ranked as one of the nation's top restaurant chains by Nation's Restaurant News, Reb Robin has a devoted Boise clientele of repeat customers including college students, families with children, and retirees.

Priced at a 5.25% cap, this NNN leased investment presents a great opportunity for the passive investor with no owner responsibilities or a 1031 exchange buyer.

Red Robin [2]