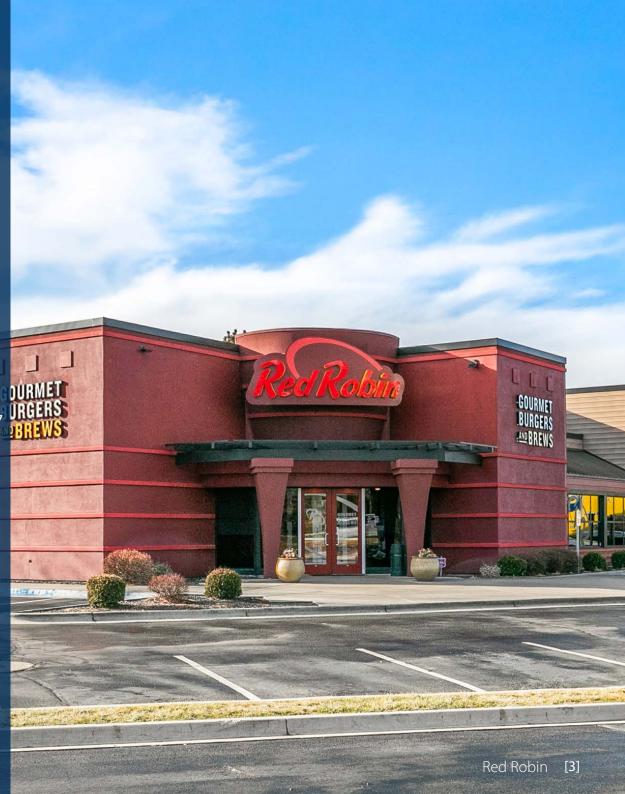

#### THE **OFFERING**

TOK Commercial is pleased to present this exclusive opportunity to purchase the Red Robin restaraunt located at 267 W. Milwaukee Street in Boise, Idaho.

Red Robin is highly visible on a lighted intersection at the corner of Westpark and Milwaukee streets in the heart of Boise's premier shopping location directly across from the Boise Towne Square Mall. Ranked as one of the nation's top restaurant chains by Nation's Restaurant News, Reb Robin has a devoted Boise clientele of repeat customers including college students, families with children, and retirees.

Priced at a 5.25% cap, this NNN leased investment presents a great opportunity for the passive investor with no owner responsibilities or a 1031 exchange buyer.

Red Robin [2]