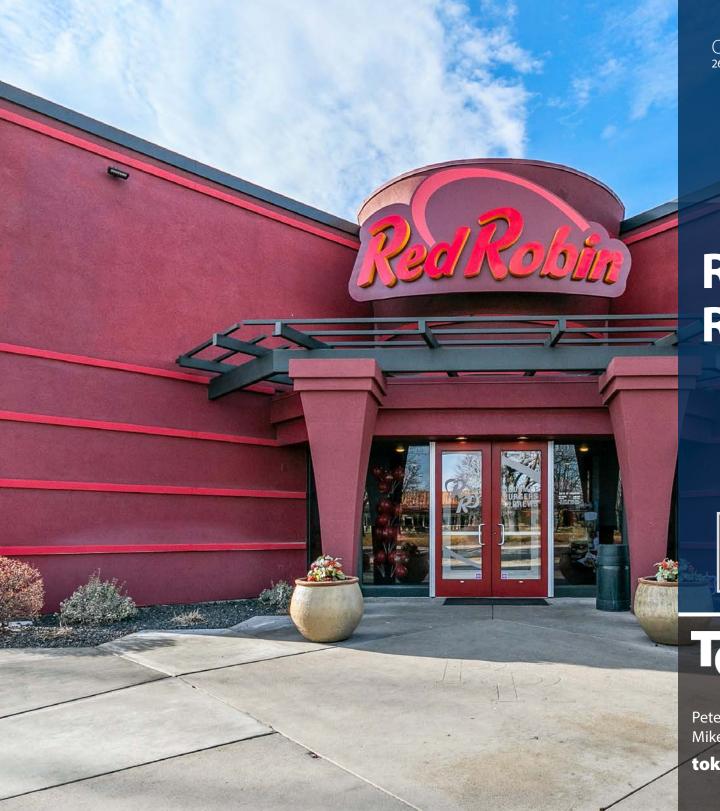

### Red Robin Restaurant

Zero Landlord Responsibility 5.25% CAP **\$5,715,000** 

#### THE **OFFERING**

TOK Commercial is pleased to present this exclusive opportunity to purchase the Red Robin restaraunt located at 267 W. Milwaukee Street in Boise, Idaho.

Red Robin is highly visible on a lighted intersection at the corner of Westpark and Milwaukee streets in the heart of Boise's premier shopping location directly across from the Boise Towne Square Mall. Ranked as one of the nation's top restaurant chains by Nation's Restaurant News, Reb Robin has a devoted Boise clientele of repeat customers including college students, families with children, and retirees.

## COMMERCIAL REAL ESTATE

Peter Oliver, SIOR, CCIM 208.947.0816 Mike Greene, SIOR, CCIM 208.947.0835

tokcommercial.com