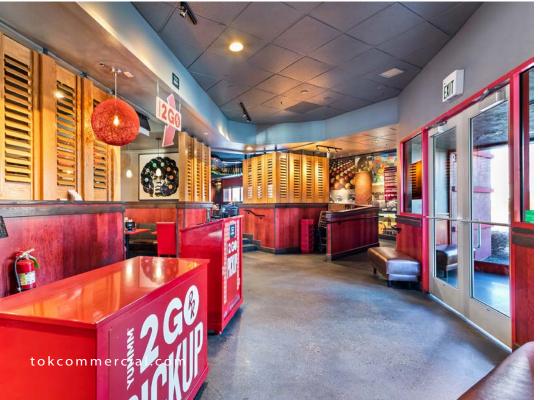

#### THE **OFFERING**

TOK Commercial is pleased to present this exclusive opportunity to purchase the Red Robin restaraunt located at 267 W. Milwaukee Street in Boise, Idaho.

Red Robin is highly visible on a lighted intersection at the corner of Westpark and Milwaukee streets in the heart of Boise's premier shopping location directly across from the Boise Towne Square Mall. Ranked as one of the nation's top restaurant chains by Nation's Restaurant News, Reb Robin has a devoted Boise clientele of repeat customers including college students, families with children, and retirees.