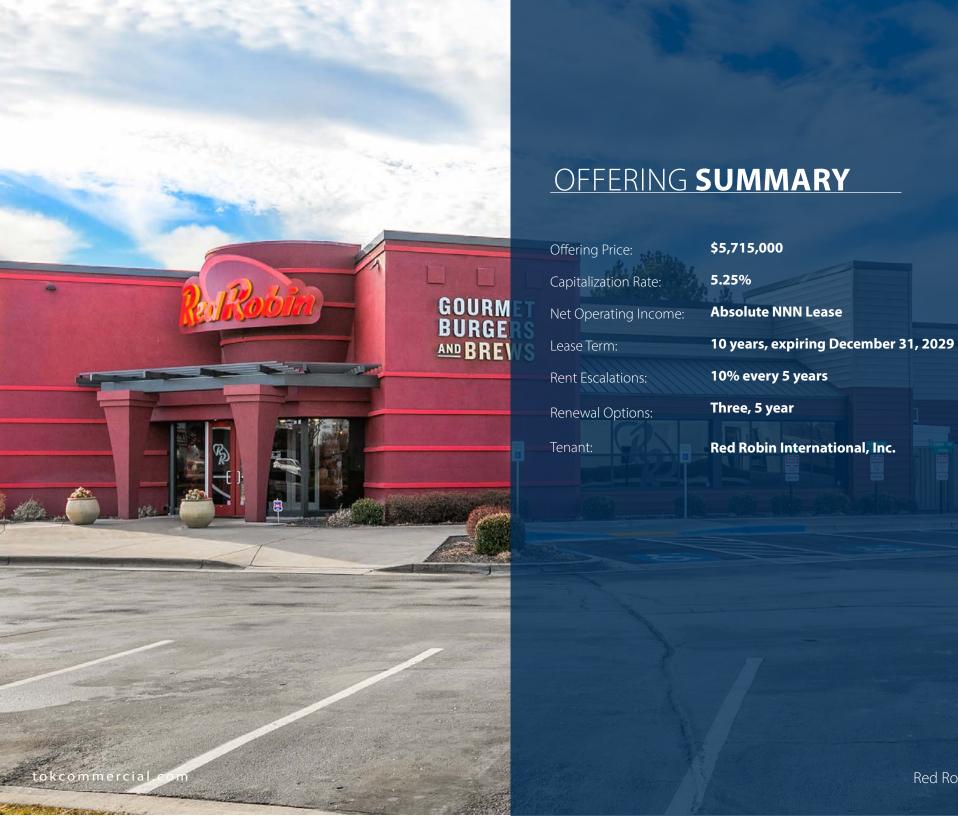

Priced at a 5.25% cap, this NNN leased investment presents a great opportunity for the passive investor with no owner responsibilities or a 1031 exchange buyer.

Red Robin [2]

## INVESTMENT HIGHLIGHTS

- 100% leased by Red Robin International
- Absolute NNN lease with no owner responsibilities
- 10 year lease term expiring December 31, 2029
- 10% rent escalations every 5 years
- Three, 5 year options to renew
- Full Interior remodel in 2002 exterior remodel in 2017
- Highly visible location at lighted intersection
- Strong tenancy with continued operations at this location since 2002