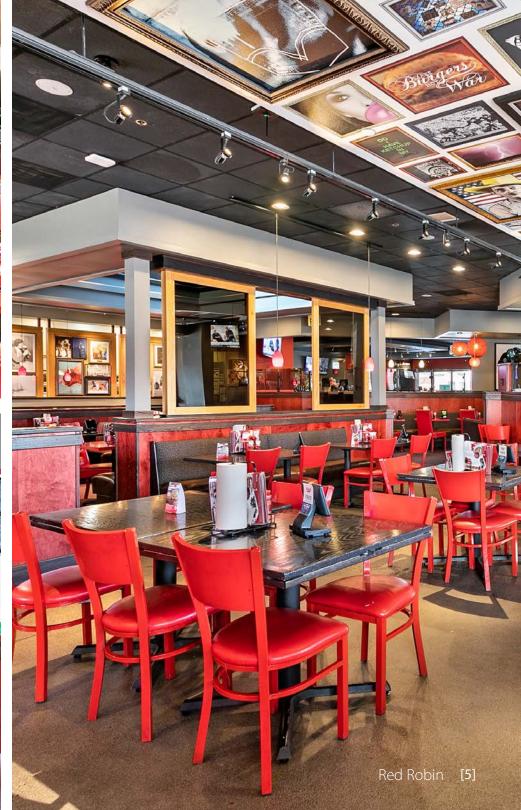

#### THE **OFFERING**

TOK Commercial is pleased to present this exclusive opportunity to purchase the Red Robin restaraunt located at 267 W. Milwaukee Street in Boise, Idaho.

Red Robin is highly visible on a lighted intersection at the corner of Westpark and Milwaukee streets in the heart of Boise's premier shopping location directly across from the Boise Towne Square Mall. Ranked as one of the nation's top restaurant chains by Nation's Restaurant News, Reb Robin has a devoted Boise clientele of repeat customers including college students, families with children, and retirees.