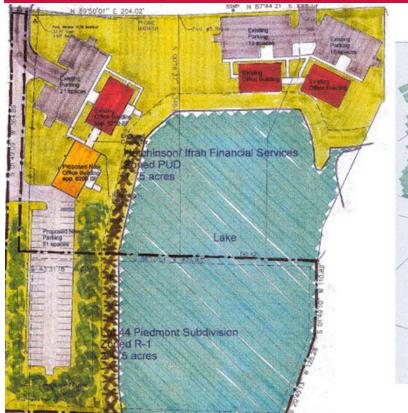

## **Property Overview**

The property consists of  $\pm 4.22$  acres, including  $\pm 6,080$  square feet of Office space, and is positioned to add another building of similar size, along the adjoining lake and adequate parking.

The property is currently owned by Hutchinson Financial and owner is willing to consider a partial Sale-Lease Back allowing a purchase to stabilize the overall development.

**Central Arkansas** 

200 River Market Ave, Suite 501 Little Rock, AR 72202 501.376.6555 Northwest Arkansas 805 S Walton Blvd Bentonville, AR 72712 479.271.6118