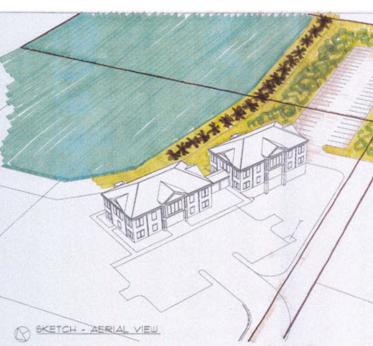

## **Property Overview**

The property consists of  $\pm 4.22$  acres, including  $\pm 6,080$  square feet of Office space, and is positioned to add another building of similar size, along the adjoining lake and adequate parking.