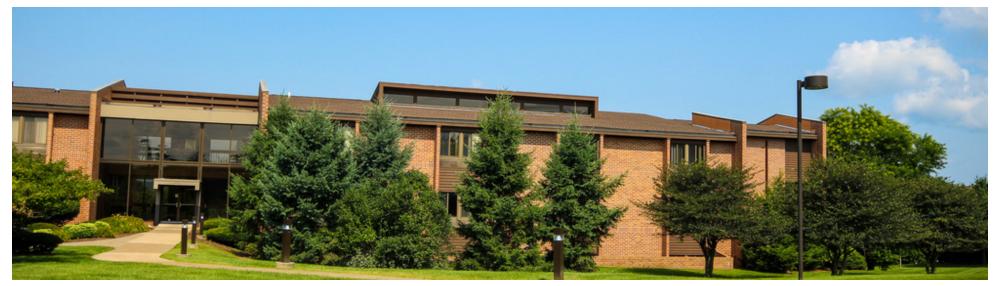

### **PROPERTY OVERVIEW**

Class B Office Building with a current occupancy of 77%, 5.04 acres, professionally landscaped, built in 1986, superior access to major highways such as I-99, Rt 322, Rt 26, quiet setting with beautiful views of PSU Football Stadium, Bryce Jordan Center, and mountains.

### PROPERTY HIGHLIGHTS

- Professional, Class B office space
- Superior access to major highways such as I-99, Rt 322, Rt 26
- Prime investment opportunity.
- Long-standing, established tenants.
- Rent from \$15-\$20/ SF.
- Brick and cedar exterior.
- Large open common areas with expose brick walls
- 176 parking spots with a 4.8 parking ratio
- Large windows that provide plenty of natural light
- Only 1 mile from Penn State University.