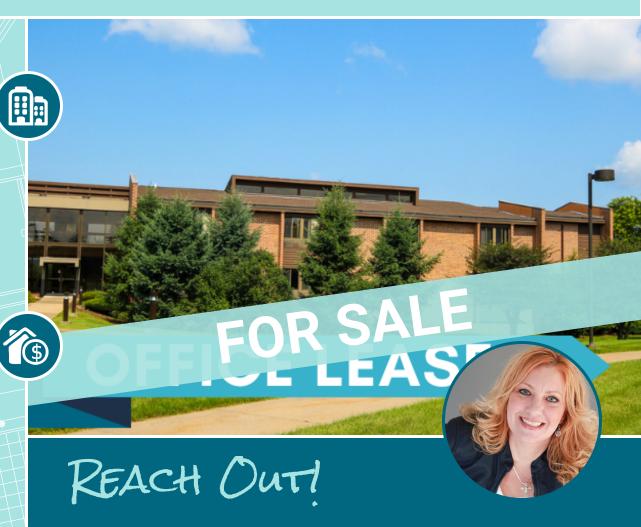

## 270 Walker Drive, State College, PA 16801

## **46,277 SF | OFFICE BUILDING | \$3.8M**

### **PROPERTY OVERVIEW**

Class B Office Building with a current occupancy of 77%, 5.04 acres, professionally landscaped, built in 1986, superior access to major highways such as I-99, Rt 322, Rt 26, quiet setting with beautiful views of PSU Football Stadium, Bryce Jordan Center, and mountains.