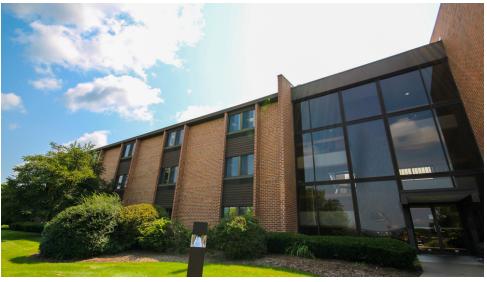

### **PROPERTY OVERVIEW**

Class B Office Building with a current occupancy of 77%, 5.04 acres, professionally landscaped, built in 1986, superior access to major highways such as I-99, Rt 322, Rt 26, quiet setting with beautiful views of PSU Football Stadium, Bryce Jordan Center, and mountains.

### PROPERTY HIGHLIGHTS

- Professional, Class B office space
- Superior access to major highways such as I-99, Rt 322, Rt 26
- Prime investment opportunity.
- Long-standing, established tenants.
- Rent from \$15-\$20/ SF.
- Brick and cedar exterior.
- Large open common areas with expose brick walls
- 176 parking spots with a 4.8 parking ratio
- Large windows that provide plenty of natural light
- Only 1 mile from Penn State University.