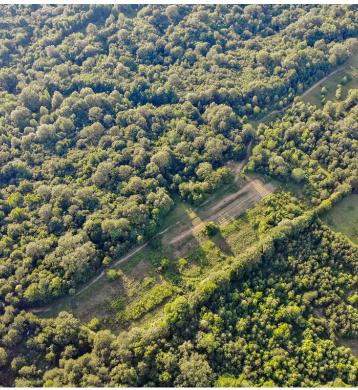

#### **PROPERTY SUMMARY**

- This large tract of beautiful Louisiana countryside is now available for sale at \$5,089/acre. The property is located northwest of St Francisville, south of Tunica Hills, and between Highway 61 and the Mississippi River.
- The property would be excellent hunting land as it is mostly wooded, but could also be used for cattle or horses as there are a few pastures scattered around the tract. A timber cruise has also been commissioned and as of December 2018, the estimated timber value of the property is \$145,000. Timber and mineral rights are conveyed upon sale.
- The full 314.35 acres sits between Metz Road to the west and Greenwood Rd to the east and has frontage along Greenwood Road in multiple locations.

## **ADDITIONAL PHOTOS**