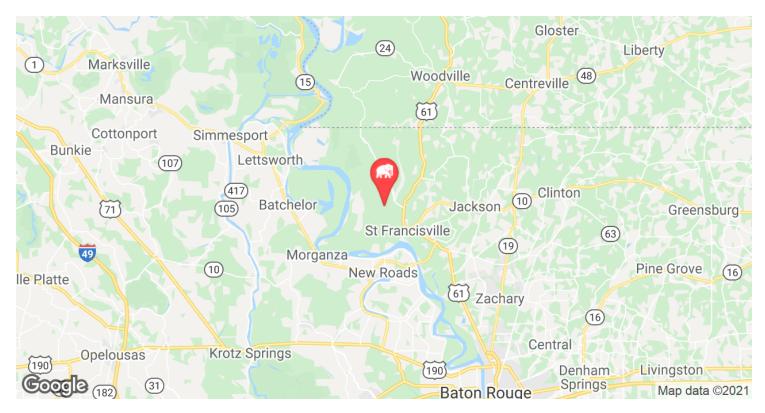

#### **LOCATION MAPS**

#### **LOCATION SUMMARY**

- This area northwest of St. Francisville is a wooded and hilly stretch of rural land that winds along the Mississippi River north to the Louisiana/Mississippi border.
- Highway 61 to the east of the property provides a 40-minute drive south to Baton Rouge, LA and a 1-hour drive north to Natchez, MS.