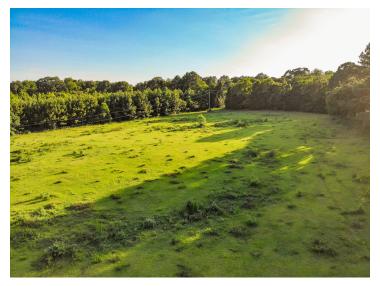

le or horses as there are a few pastures scattered around the tract. A timber cruise has also been commissioned and as of December 2018, the estimated timber value of the property is \$145,000. Timber and mineral rights are conveyed upon sale.
- The full 314.35 acres sits between Metz Road to the west and Greenwood Rd to the east and has frontage along Greenwood Road in multiple locations.

#### **LOCATION SUMMARY**

- This area northwest of St. Francisville is a wooded and hilly stretch of rural land that winds along the Mississippi River north to the Louisiana/Mississippi border.
- Highway 61 to the east of the property provides a 40-minute drive south to Baton Rouge, LA and a 1-hour drive north to Natchez, MS.

800.895.9329 | elifinrealty.com | May 2021



## **ADDITIONAL PHOTOS**











#### **LOCATION MAPS**







### PROPERTY INFORMATION





#### **LOCATION INFORMATION**

| Street Address       | 314.35 Acres, Greenwood Rd                                                                                        |  |  |  |
|----------------------|-------------------------------------------------------------------------------------------------------------------|--|--|--|
| City, State, Zip     | Saint Francisville, LA 70775                                                                                      |  |  |  |
| County               | West Feliciana                                                                                                    |  |  |  |
| Cross-Streets        | Greenwood Rd / Metz Rd