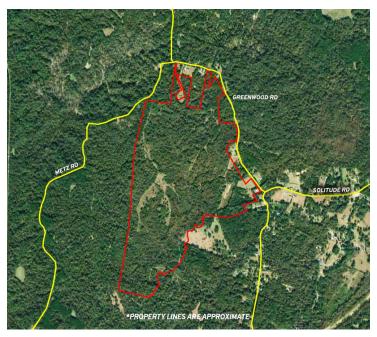

#### **PROPERTY SUMMARY**

- This large tract of beautiful Louisiana countryside is now available for sale at \$5,089/acre. The property is located northwest of St Francisville, south of Tunica Hills, and between Highway 61 and the Mississippi River.
- The property would be excellent hunting land as it is mostly wooded, but could also be used for cattle or horses as there are a few pastures scattered around the tract. A timber cruise has also been commissioned and as of December 2018, the estimated timber value of the property is \$145,000. Timber and mineral rights are conveyed upon sale.
- The full 314.35 acres sits between Metz Road to the west and Greenwood Rd to the east and has frontage along Greenwood Road in multiple locations.

### **SURVEY**