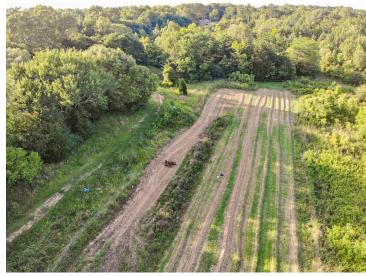

or horses as there are a few pastures scattered around the tract. A timber cruise has also been commissioned and as of December 2018, the estimated timber value of the property is \$145,000. Timber and mineral rights are conveyed upon sale.
- The full 314.35 acres sits between Metz Road to the west and Greenwood Rd to the east and has frontage along Greenwood Road in multiple locations.

#### **LOCATION SUMMARY**

- This area northwest of St. Francisville is a wooded and hilly stretch of rural land that winds along the Mississippi River north to the Louisiana/Mississippi border.
- Highway 61 to the east of the property provides a 40-minute drive south to Baton Rouge, LA and a 1-hour drive north to Natchez, MS.

800.895.9329 | elifinrealty.com | May 2021



## **ADDITIONAL PHOTOS**











#### **LOCATION MAPS**







### PROPERTY INFORMATION





#### **LOCATION INFORMATION**

| Street Address       | 314.35 Acres, Greenwood Rd                                                                                        |  |  |  |
|----------------------|-------------------------------------------------------------------------------------------------------------------|--|--|--|
| City, State, Zip     | Saint Francisville, LA 70775                                                                                      |  |  |  |
| County               | West Feliciana                                                                                                    |  |  |  |
| Cross-Streets        | Greenwood Rd / Metz Rd