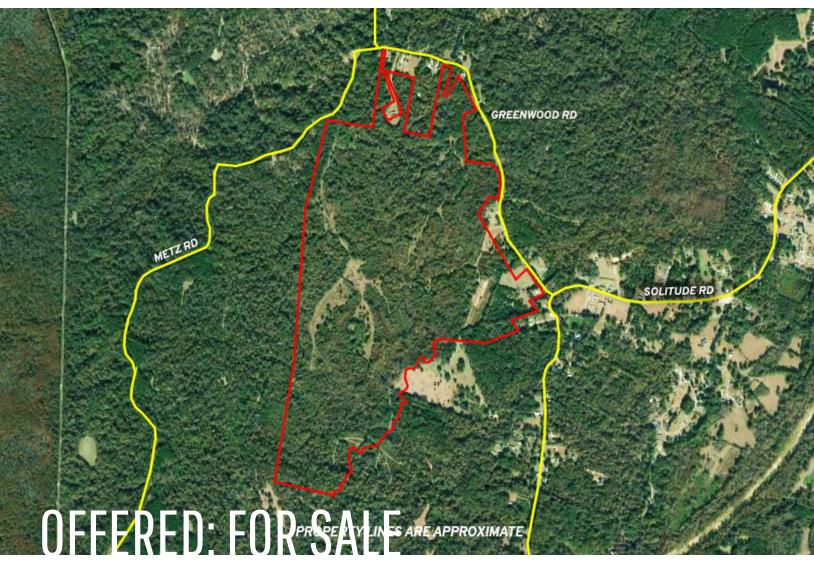

#### 314 ACRES BETWEEN ST. FRANCISVILLE & TUNICA HILLS

GREENWOOD RD SAINT FRANCISVILLE, LA 70775

#### **PROPERTY SUMMARY**

- This large tract of beautiful Louisiana countryside is now available for sale at \$5,089/acre. The property is located northwest of St Francisville, south of Tunica Hills, and between Highway 61 and the Mississippi River.
- The property would be excellent hunting land as it is mostly wooded, but could also be used for cattle or horses as there are a few pastures scattered around the tract. A timber cruise has also been commissioned and as of December 2018, the estimated timber value of the property is \$145,000. Timber and mineral rights are conveyed upon sale.
- The full 314.35 acres sits between Metz Road to the west and Greenwood Rd to the east and has frontage along Greenwood Road in multiple locations.

#### **LOCATION MAPS**

#### **LOCATION INFORMATION**

| Street Address       | 314.35 Acres, Greenwood Rd                                                                                        |  |  |  |
|----------------------|-------------------------------------------------------------------------------------------------------------------|--|--|--|
| City, State, Zip     | Saint Francisville, LA 70775                                                                                      |  |  |  |
| County               | West Feliciana                                                                                                    |  |  |  |
| Cross-Streets        | Greenwood Rd / Metz Rd                                                                                            |  |  |  |
| Location Description | Located northwest of St<br>Francisville and south of Tunica<br>Hills between Hwy 61 and the<br>Mississippi River. |  |  |  |
| Township             | 2S                                                                                                                |  |  |  |
| Range                | 3W                                                                                                                |  |  |  |
| Section              | 57, 63,64                                                                                                         |  |  |  |
| Road Type            | Paved                                                                                                             |  |  |  |
| Nearest Highway      | LA Hwy 66                                                                                                         |  |  |  |
| Nearest Airport      | Killarny Farm Airport                                                                                             |  |  |  |
|                      |                                                                                                                   |  |  |  |