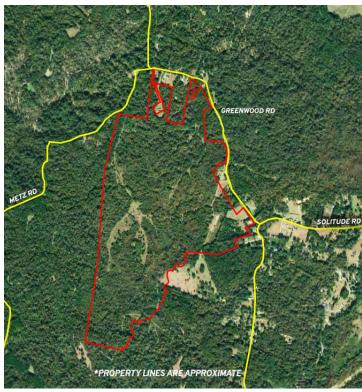

#### 314 ACRES BETWEEN ST. FRANCISVILLE & TUNICA HILLS

GREENWOOD RD SAINT FRANCISVILLE, LA 70775

#### **PROPERTY SUMMARY**

- This large tract of beautiful Louisiana countryside is now available for sale at \$5,089/acre. The property is located northwest of St Francisville, south of Tunica Hills, and between Highway 61 and the Mississippi River.
- The property would be excellent hunting land as it is mostly wooded, but could also be used for cattle or horses as there are a few pastures scattered around the tract. A timber cruise has also been commissioned and as of December 2018, the estimated timber value of the property is \$145,000. Timber and mineral rights are conveyed upon sale.
- The full 314.35 acres sits between Metz Road to the west and Greenwood Rd to the east and has frontage along Greenwood Road in multiple locations.

#### **LOCATION MAPS**