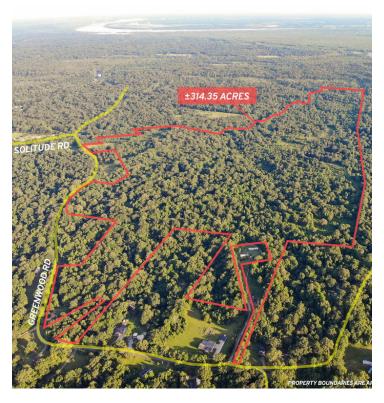

#### 314 ACRES BETWEEN ST. FRANCISVILLE & TUNICA HILLS

GREENWOOD RD SAINT FRANCISVILLE, LA 70775

#### **PROPERTY SUMMARY**

- This large tract of beautiful Louisiana countryside is now available for sale at \$5,089/acre. The property is located northwest of St Francisville, south of Tunica Hills, and between Highway 61 and the Mississippi River.
- The property would be excellent hunting land as it is mostly wooded, but could also be used for cattle or horses as there are a few pastures scattered around the tract. A timber cruise has also been commissioned and as of December 2018, the estimated timber value of the property is \$145,000. Timber and mineral rights are conveyed upon sale.
- The full 314.35 acres sits between Metz Road to the west and Greenwood Rd to the east and has frontage along Greenwood Road in multiple locations.

#### **LOCATION MAPS**