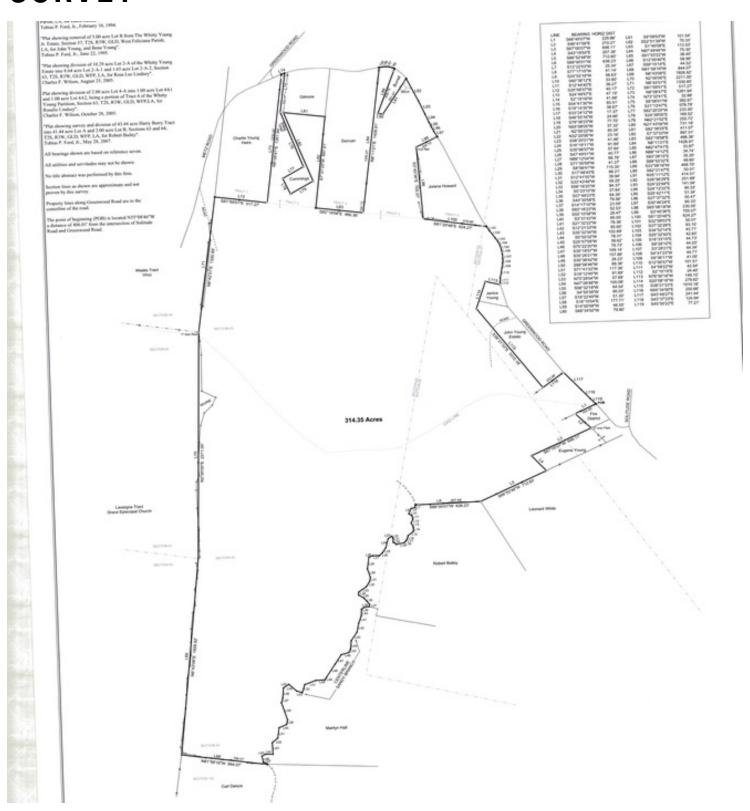

|
| Mineral Rights         | Conveyed                                                                                                                                                       |
| Timber Rights          | Conveyed                                                                                                                                                       |
| Timber Value           | \$145,000                                                                                                                                                      |
| Timber Value Date      | December 2018                                                                                                                                                  |



### **SURVEY**





### **DEMOGRAPHICS MAP & REPORT**



| POPULATION           | 1 MILE | 10 MILES | 30 MILES |
|----------------------|--------|----------|----------|
| Total Population     | 40     | 11,686   | 165,905  |
| Average age          | 43.8   | 40.2     | 36.3     |
| Average age (Male)   | 43.6   | 40.5     | 35.1     |
| Average age (Female) | 44.1   | 39.9     | 37.6     |

| HOUSEHOLDS & INCOME                            | 1 MILE   | 10 MILES  | 30 MILES  |
|------------------------------------------------|----------|-----------|-----------|
| Total households                               | 16       | 4,489     | 57,537    |
| # of persons per HH                            | 2.5      | 2.6       | 2.9       |
| Average HH income                              | \$43,875 | \$57,448  | \$54