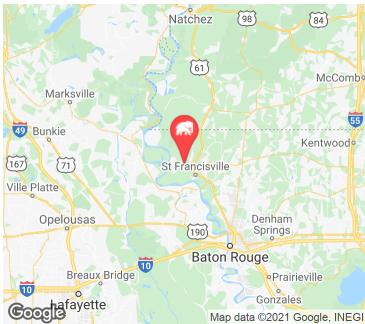

#### **LOCATION MAPS**

#### **LOCATION SUMMARY**

- This area northwest of St. Francisville is a wooded and hilly stretch of rural land that winds along the Mississippi River north to the Louisiana/Mississippi border.
- Highway 61 to the east of the property provides a 40-minute drive south to Baton Rouge, LA and a 1-hour drive north to Natchez, MS.