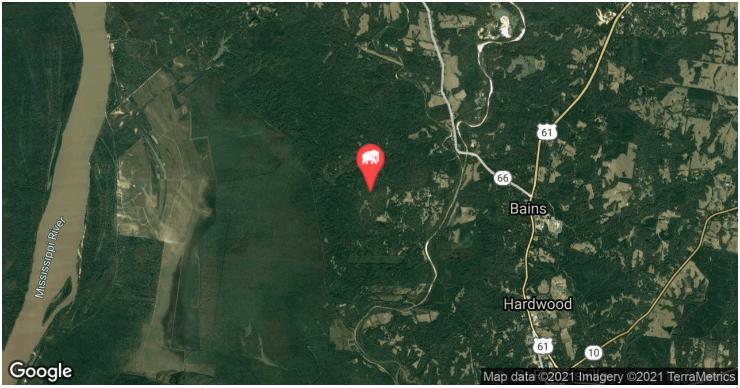

#### **LOCATION MAPS**

#### **LOCATION INFORMATION**

| Street Address       | 314.35 Acres, Greenwood Rd                                                                                        |  |  |  |
|----------------------|-------------------------------------------------------------------------------------------------------------------|--|--|--|
| City, State, Zip     | Saint Francisville, LA 70775                                                                                      |  |  |  |
| County               | West Feliciana                                                                                                    |  |  |  |
| Cross-Streets        | Greenwood Rd / Metz Rd                                                                                            |  |  |  |
| Location Description | Located northwest of St<br>Francisville and south of Tunica<br>Hills between Hwy 61 and the<br>Mississippi River. |  |  |  |
| Township             | 2S                                                                                                                |  |  |  |
| Range                | 3W                                                                                                                |  |  |  |
| Section              | 57, 63,64                                                                                                         |  |  |  |
| Road Type            | Paved                                                                                                             |  |  |  |
| Nearest Highway      | LA Hwy 66                                                                                                         |  |  |  |
| Nearest Airport      | Killarny Farm Airport                                                                                             |  |  |  |
|                      |                                                                                                                   |  |  |  |