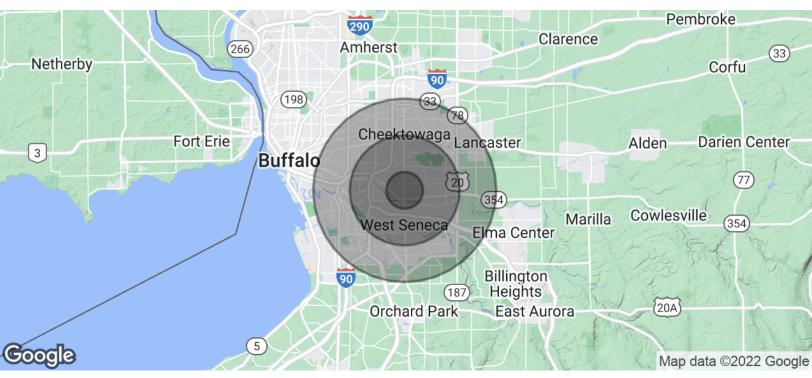

### 900 +/- SF Retail/Office Space

2339 Union Rd, West Seneca, NY 14224

| POPULATION           | 1 MILE    | 3 MILES   | 5 MILES   |
|----------------------|-----------|-----------|-----------|
| Total Population     | 7,431     | 69,593    | 229,006   |
| Average Age          | 44.7      | 44.8      | 41.8      |
| Average Age (Male)   | 41.2      | 42.5      | 39.6      |
| Average Age (Female) | 47.1      | 47.2      | 44.1      |
|                      |           |           |           |
| HOUSEHOLDS & INCOME  | 1 MILE    | 3 MILES   | 5 MILES   |
| Total Households     | 3,202     | 30,297    | 97,757    |
| # of Persons per HH  | 2.3       | 2.3       | 2.3       |
| Average HH Income    | \$58,749  | \$57,287  | \$54,848  |
| Average House Value  | \$117,338 | \$120,143 | \$117,262 |
|                      |           |           |           |