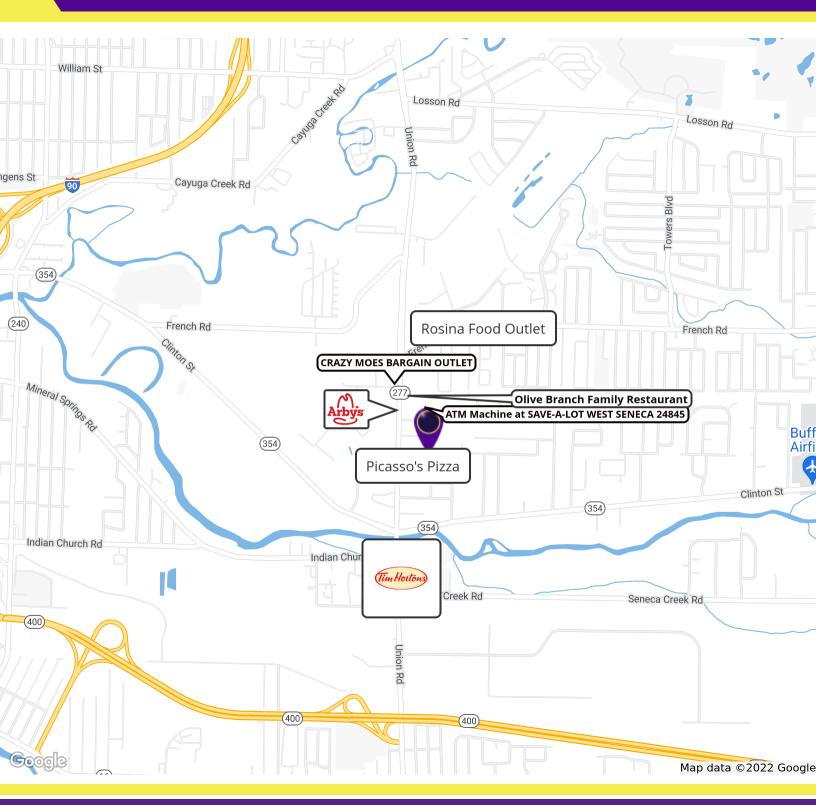

#### **LOCATION OVERVIEW**

Located on Union Road near the 400 & I-90 Hwy, with great traffic count in a densely populated area. Near by businesses include Arby's, Galaxy Auto Place, Rose's Reiki & More, Dollar General, Sav-A-Lot, Olive Branch, Picasso's Pizza and Garden Village Plaza.