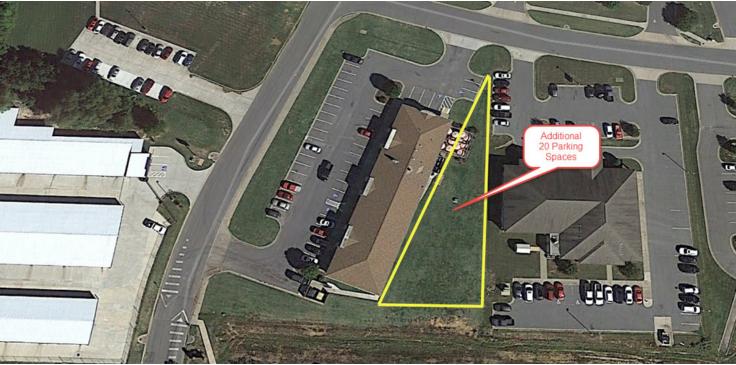

#### **PROPERTY OVERVIEW**

Approximately 5,200 SF retail space for lease with a starting rate of \$25/SF tenant finish out allowance. Any additional TI is negotiable based on term of lease. Space is sub dividable into two 2,600 SF suites. Approximately 30 parking spaces and owner will add an additional 20 spaces to accommodate a tenant.