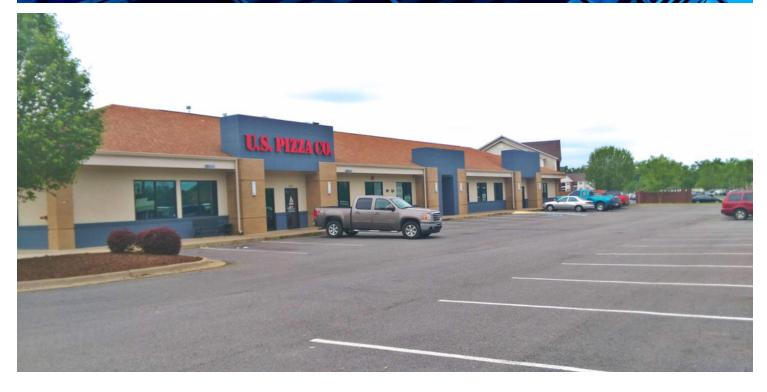

#### **PROPERTY OVERVIEW**

Approximately 5,200 SF retail space for lease with a starting rate of \$25/SF tenant finish out allowance. Any additional TI is negotiable based on term of lease. Space is sub dividable into two 2,600 SF suites. Approximately 30 parking spaces and owner will add an additional 20 spaces to accommodate a tenant.

#### **PROPERTY HIGHLIGHTS**

- · Adjacent to U.S. Pizza in Cabot, AR
- · Within close proximity of shopping, dining, retail, and services
- · Suitable for Retail or Office users
- · TI is negotiable

Moses Tucker Partners Clint Bailey Associate Director 501.358.8280 cbailey@newmarkmtp.com