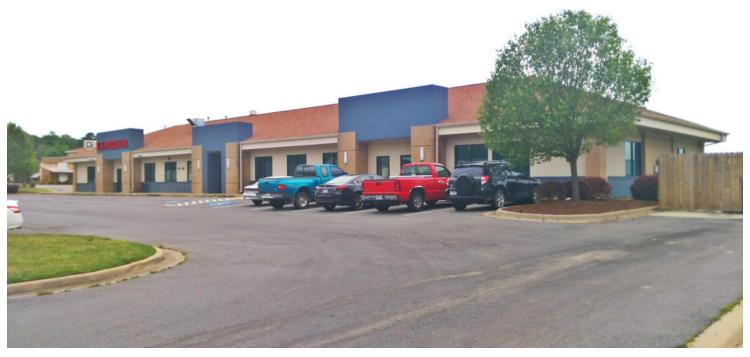

#### **PROPERTY OVERVIEW**

Approximately 5,200 SF retail space for lease with a starting rate of \$25/SF tenant finish out allowance. Any additional TI is negotiable based on term of lease. Space is sub dividable into two 2,600 SF suites. Approximately 30 parking spaces and owner will add an additional 20 spaces to accommodate a tenant.