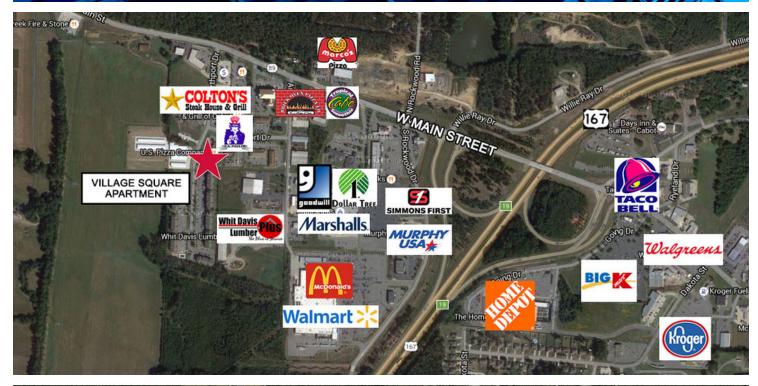

#### **PROPERTY HIGHLIGHTS**

- · Adjacent to U.S. Pizza in Cabot, AR
- · Within close proximity of shopping, dining, retail, and services
- · Suitable for Retail or Office users
- · TI is negotiable

Moses Tucker Partners Clint Bailey Associate Director 501.358.8280 cbailey@newmarkmtp.com