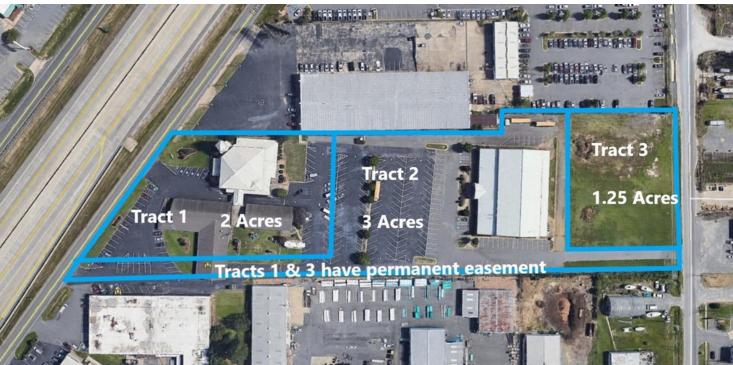

# **PROPERTY OVERVIEW**

Tract 3 of a three-tract offering, this 1.25+/- acre level development lot has 200+/- feet of frontage on busy Smokey Lane and shares a permanent easement out to Landers Road. This desirable development lot has C-4 zoning, utilities, and is surrounded by well-established industrial businesses, retail, essential services, and new infrastructure projects. What a great commercial development opportunity!

## PROPERTY HIGHLIGHTS

- 1.25 acre lot with 200 feet of frontage on Smokey Lane
- Shares permanent easement to Landers Road with Tracts 1 and 2, and can be purchased together with these two tracts
- C-4 zoning for a wide variety of commercial development options
- Utilities nearby
- Lot is level and ready for development!