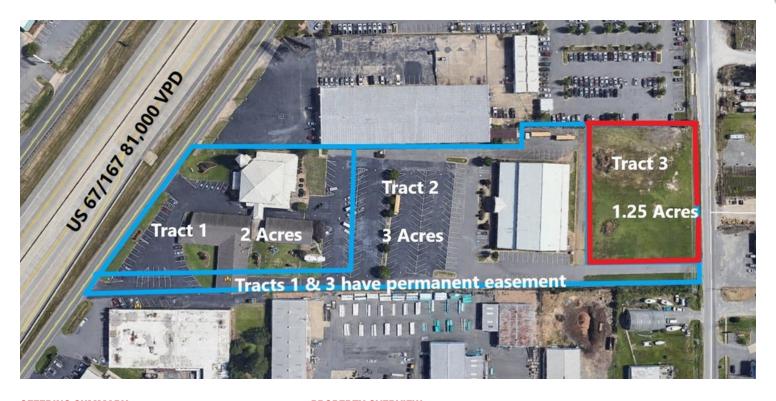

# **PROPERTY OVERVIEW**

Tract 3 of a three-tract offering, this 1.25+/- acre level development lot has 200+/- feet of frontage on busy Smokey Lane and shares a permanent easement out to Landers Road. This desirable development lot has C-4 zoning, utilities, and is surrounded by well-established industrial businesses, retail, essential services, and new infrastructure projects. What a great commercial development opportunity!

## PROPERTY HIGHLIGHTS

- 1.25 acre lot with 200 feet of frontage on Smokey Lane
- Shares permanent easement to Landers Road with Tracts 1 and 2, and can be purchased together with these two tracts
- C-4 zoning for a wide variety of commercial development options
- Utilities nearby
- Lot is level and ready for development!