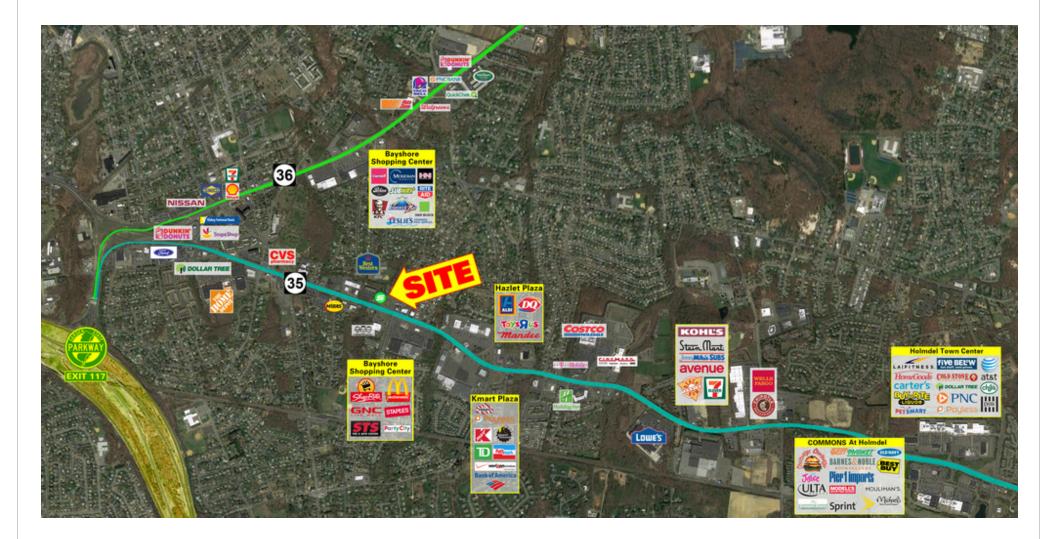

# JOIN STARBUCKS!

3201 Route 35 | Hazlet, NJ 07730

| PROPERTY SUMMARY<br>Available SF: | ± 2.000 SF                           | <b>PROPERTY OVERVIEW</b><br>Seeking National Restaurant Chain                                                                                                                                                                                                                                                                                                                 |                                                                                                                                                                |  |
|-----------------------------------|--------------------------------------|-------------------------------------------------------------------------------------------------------------------------------------------------------------------------------------------------------------------------------------------------------------------------------------------------------------------------------------------------------------------------------|----------------------------------------------------------------------------------------------------------------------------------------------------------------|--|
| Available SF.                     | ± 2,000 SF                           |                                                                                                                                                                                                                                                                                                                                                                               |                                                                                                                                                                |  |
| Lease Rate:                       | Negotiable                           | <b>LOCATION OVERVIEW</b><br>Located just minutes south of Garden State Parkway Exit 117, the first exit towards the Jersey Shore which sees a major increase in traffic during the summer months. Situated at a prime retail corner of heavily traveled Route 35 North, the location provides on the the last retail stops before the Garden State Parkway Exit 117 entrance. |                                                                                                                                                                |  |
| Building Size:                    | ± 4,059 SF                           | PROPERTY HIGHLIGHTS                                                                                                                                                                                                                                                                                                                                                           |                                                                                                                                                                |  |
| Cross Streets:<br>Traffic Count:  | Route 35 and Hazlet Avenue<br>34,795 | <ul> <li>2,000 SF space for lease</li> <li>Starbucks will have drive through</li> </ul>                                                                                                                                                                                                                                                                                       | <ul><li>Corner location</li><li>Outparcel to high occupancy Best Western</li></ul>                                                                             |  |
|                                   |                                      | Possible outdoor seating                                                                                                                                                                                                                                                                                                                                                      | <ul> <li>Output ento high occupancy best western<br/>Hotel - PNC Bank Arts Center preferred lodging</li> <li>Building to be completed remodeled and</li> </ul> |  |
|                                   |                                      | <ul> <li>Diagonal to a successful McDonalds and Shop<br/>Rite</li> </ul>                                                                                                                                                                                                                                                                                                      | refaced for dual use                                                                                                                                           |  |