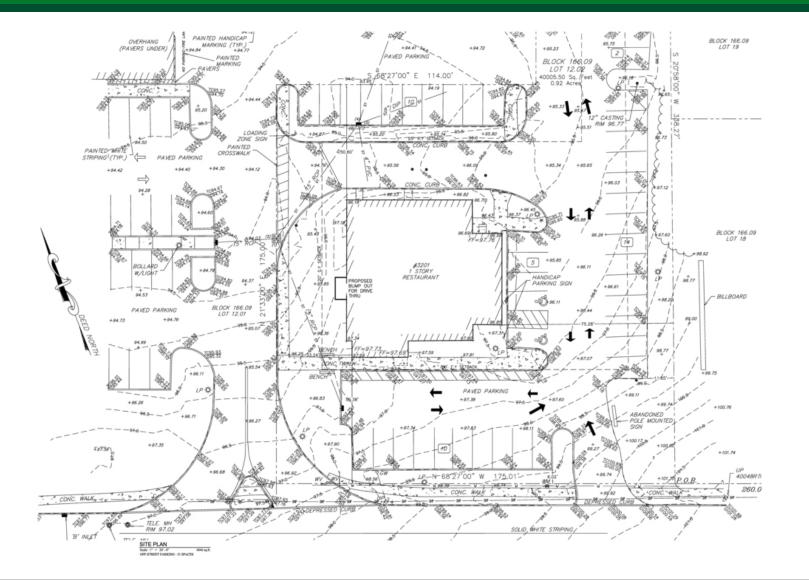

# JOIN STARBUCKS!

3201 Route 35 | Hazlet, NJ 07730

| PROPERTY SUMMARY<br>Available SF: | ± 2.000 SF                           | <b>PROPERTY OVERVIEW</b><br>Seeking National Restaurant Chain                                                                                                                                                                                                                                                                                                                 |                                                                                                                                                                |  |
|-----------------------------------|--------------------------------------|-------------------------------------------------------------------------------------------------------------------------------------------------------------------------------------------------------------------------------------------------------------------------------------------------------------------------------------------------------------------------------|----------------------------------------------------------------------------------------------------------------------------------------------------------------|--|
| Available SF.                     | ± 2,000 SF                           |                                                                                                                                                                                                                                                                                                                                                                               |                                                                                                                                                                |  |
| Lease Rate:                       | Negotiable                           | <b>LOCATION OVERVIEW</b><br>Located just minutes south of Garden State Parkway Exit 117, the first exit towards the Jersey Shore which sees a major increase in traffic during the summer months. Situated at a prime retail corner of heavily traveled Route 35 North, the location provides on the the last retail stops before the Garden State Parkway Exit 117 entrance. |                                                                                                                                                                |  |
| Building Size:                    | ± 4,059 SF                           | PROPERTY HIGHLIGHTS                                                                                                                                                                                                                                                                                                                                                           |                                                                                                                                                                |  |
| Cross Streets:<br>Traffic Count:  | Route 35 and Hazlet Avenue<br>34,795 | <ul> <li>2,000 SF space for lease</li> <li>Starbucks will have drive through</li> </ul>                                                                                                                                                                                                                                                                                       | <ul><li>Corner location</li><li>Outparcel to high occupancy Best Western</li></ul>                                                                             |  |
|                                   |                                      | Possible outdoor seating                                                                                                                                                                                                                                                                                                                                                      | <ul> <li>Output ento high occupancy best western<br/>Hotel - PNC Bank Arts Center preferred lodging</li> <li>Building to be completed remodeled and</li> </ul> |  |
|                                   |                                      | <ul> <li>Diagonal to a successful McDonalds and Shop<br/>Rite</li> </ul>                                                                                                                                                                                                                                                                                                      | refaced for dual use                                                                                                                                           |  |