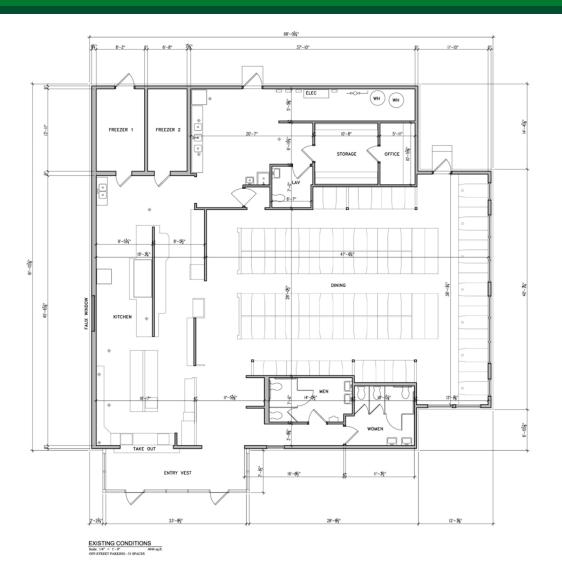

# JOIN STARBUCKS!

3201 Route 35 | Hazlet, NJ 07730

| PROPERTY SUMMARY<br>Available SF: | ± 2.000 SF                           | <b>PROPERTY OVERVIEW</b><br>Seeking National Restaurant Chain                                                                                                                                                                                                                                                                                                                 |                                                                                                                                                                |  |
|-----------------------------------|--------------------------------------|-------------------------------------------------------------------------------------------------------------------------------------------------------------------------------------------------------------------------------------------------------------------------------------------------------------------------------------------------------------------------------|----------------------------------------------------------------------------------------------------------------------------------------------------------------|--|
| Available SF.                     | ± 2,000 SF                           |                                                                                                                                                                                                                                                                                                                                                                               |                                                                                                                                                                |  |
| Lease Rate:                       | Negotiable                           | <b>LOCATION OVERVIEW</b><br>Located just minutes south of Garden State Parkway Exit 117, the first exit towards the Jersey Shore which sees a major increase in traffic during the summer months. Situated at a prime retail corner of heavily traveled Route 35 North, the location provides on the the last retail stops before the Garden State Parkway Exit 117 entrance. |                                                                                                                                                                |  |
| Building Size:                    | ± 4,059 SF                           | PROPERTY HIGHLIGHTS                                                                                                                                                                                                                                                                                                                                                           |                                                                                                                                                                |  |
| Cross Streets:<br>Traffic Count:  | Route 35 and Hazlet Avenue<br>34,795 | <ul> <li>2,000 SF space for lease</li> <li>Starbucks will have drive through</li> </ul>                                                                                                                                                                                                                                                                                       | <ul><li>Corner location</li><li>Outparcel to high occupancy Best Western</li></ul>                                                                             |  |
|                                   |                                      | Possible outdoor seating                                                                                                                                                                                                                                                                                                                                                      | <ul> <li>Output ento high occupancy best western<br/>Hotel - PNC Bank Arts Center preferred lodging</li> <li>Building to be completed remodeled and</li> </ul> |  |
|                                   |                                      | <ul> <li>Diagonal to a successful McDonalds and Shop<br/>Rite</li> </ul>                                                                                                                                                                                                                                                                                                      | refaced for dual use                                                                                                                                           |  |