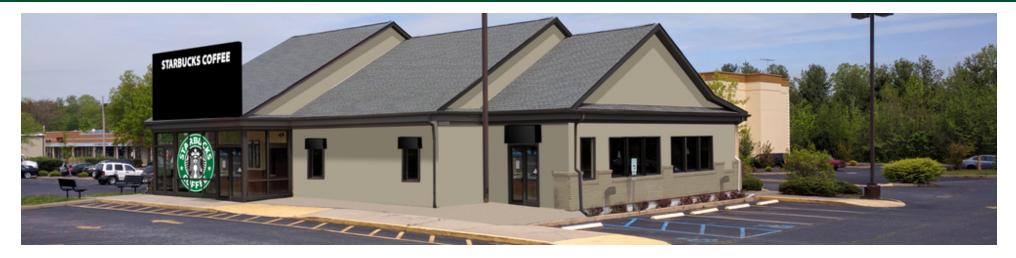

# JOIN STARBUCKS!

3201 Route 35 | Hazlet, NJ 07730

| PROPERTY SUMMARY<br>Available SF: | ± 2.000 SF                           | <b>PROPERTY OVERVIEW</b><br>Seeking National Restaurant Chain                                                                                                                                                                                                                                                                                                                 |                                                                                                                                                                |  |
|-----------------------------------|--------------------------------------|-------------------------------------------------------------------------------------------------------------------------------------------------------------------------------------------------------------------------------------------------------------------------------------------------------------------------------------------------------------------------------|----------------------------------------------------------------------------------------------------------------------------------------------------------------|--|
| Available SF.                     | ± 2,000 SF                           |                                                                                                                                                                                                                                                                                                                                                                               |                                                                                                                                                                |  |
| Lease Rate:                       | Negotiable                           | <b>LOCATION OVERVIEW</b><br>Located just minutes south of Garden State Parkway Exit 117, the first exit towards the Jersey Shore which sees a major increase in traffic during the summer months. Situated at a prime retail corner of heavily traveled Route 35 North, the location provides on the the last retail stops before the Garden State Parkway Exit 117 entrance. |                                                                                                                                                                |  |
| Building Size:                    | ± 4,059 SF                           | PROPERTY HIGHLIGHTS                                                                                                                                                                                                                                                                                                                                                           |                                                                                                                                                                |  |
| Cross Streets:<br>Traffic Count:  | Route 35 and Hazlet Avenue<br>34,795 | <ul> <li>2,000 SF space for lease</li> <li>Starbucks will have drive through</li> </ul>                                                                                                                                                                                                                                                                                       | <ul><li>Corner location</li><li>Outparcel to high occupancy Best Western</li></ul>                                                                             |  |
|                                   |                                      | Possible outdoor seating                                                                                                                                                                                                                                                                                                                                                      | <ul> <li>Output ento high occupancy best western<br/>Hotel - PNC Bank Arts Center preferred lodging</li> <li>Building to be completed remodeled and</li> </ul> |  |
|                                   |                                      | <ul> <li>Diagonal to a successful McDonalds and Shop<br/>Rite</li> </ul>                                                                                                                                                                                                                                                                                                      | refaced for dual use                                                                                                                                           |  |