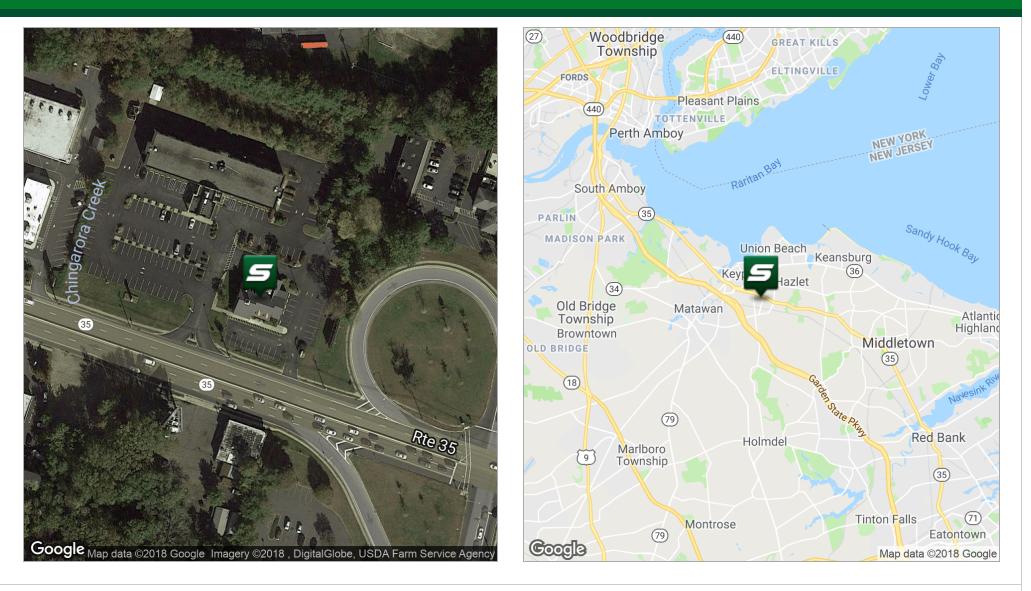

# JOIN STARBUCKS!

3201 Route 35 | Hazlet, NJ 07730

| PROPERTY SUMMARY<br>Available SF: | ± 2.000 SF                           | <b>PROPERTY OVERVIEW</b><br>Seeking National Restaurant Chain                                                                                                                                                                                                                                                                                                                 |                                                                                                                                                                |  |
|-----------------------------------|--------------------------------------|-------------------------------------------------------------------------------------------------------------------------------------------------------------------------------------------------------------------------------------------------------------------------------------------------------------------------------------------------------------------------------|----------------------------------------------------------------------------------------------------------------------------------------------------------------|--|
| Available SF.                     | ± 2,000 SF                           |                                                                                                                                                                                                                                                                                                                                                                               |                                                                                                                                                                |  |
| Lease Rate:                       | Negotiable                           | <b>LOCATION OVERVIEW</b><br>Located just minutes south of Garden State Parkway Exit 117, the first exit towards the Jersey Shore which sees a major increase in traffic during the summer months. Situated at a prime retail corner of heavily traveled Route 35 North, the location provides on the the last retail stops before the Garden State Parkway Exit 117 entrance. |                                                                                                                                                                |  |
| Building Size:                    | ± 4,059 SF                           | PROPERTY HIGHLIGHTS                                                                                                                                                                                                                                                                                                                                                           |                                                                                                                                                                |  |
| Cross Streets:<br>Traffic Count:  | Route 35 and Hazlet Avenue<br>34,795 | <ul> <li>2,000 SF space for lease</li> <li>Starbucks will have drive through</li> </ul>                                                                                                                                                                                                                                                                                       | <ul><li>Corner location</li><li>Outparcel to high occupancy Best Western</li></ul>                                                                             |  |
|                                   |                                      | Possible outdoor seating                                                                                                                                                                                                                                                                                                                                                      | <ul> <li>Output ento high occupancy best western<br/>Hotel - PNC Bank Arts Center preferred lodging</li> <li>Building to be completed remodeled and</li> </ul> |  |
|                                   |                                      | <ul> <li>Diagonal to a successful McDonalds and Shop<br/>Rite</li> </ul>                                                                                                                                                                                                                                                                                                      | refaced for dual use                                                                                                                                           |  |