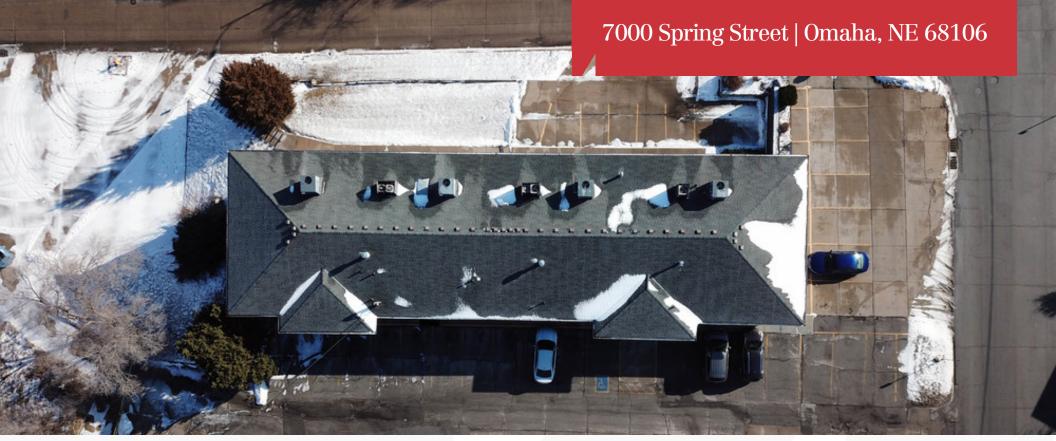

7000 Spring Street | Omaha, NE 68106

#### **Building Details**

Status

Type

**HVAC** 

Construction

Restrooms

Building Size 12,000 SF

Occupancy Call agent for information