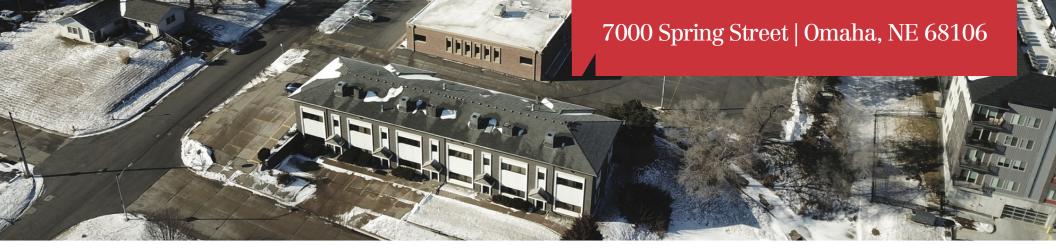

7000 Spring Street | Omaha, NE 68106

### **Property Features**

- Aksarben area office building
- Perfect for owner/user
- Currently operated as a Law Firm
- Co-listed with Mickey Sodoro: 204 NP Dodge 402.677-9495
- Co-agent has equity

Lease Rate: \$9.00-11.00 PSF NNN

12915 West Dodge Road Omaha, NE 68154 402 255 6060 nainpdodge.com

# Tracy Earnest

Senior Vice President 402 255 6096 tearnest@npdodge.com



**Location Details** 

#### **Building Details**

Status

Type

**HVAC** 

Construction

Restrooms

Building Size 12,000 SF

Occupancy Call agent for information

Building Class C

Number of Two Floors

Year Built 1973

Construction Existing

Wood Frame

Gas Forced

## **Property Details**

Lot Size Omaha/Council 0.88 Acres Market Bluffs Zoning GO Submarket Midtown 45+ Parking Spaces County Douglas Cross 72nd & Spring Streets Streets

#### **Demographics**

| Demographics      | 1 Mile   | 3 Miles  | 5 Miles  |
|-------------------|----------|----------|----------|
| Total Households  | 3,583    | 36,183   | 119,594  |
| Total Population  | 8,217    | 84,893   | 284,729  |
| Average HH Income | \$49,656 | \$66,801 | \$62,280 |

# **Available Spaces**

| Space              | Lease Rate