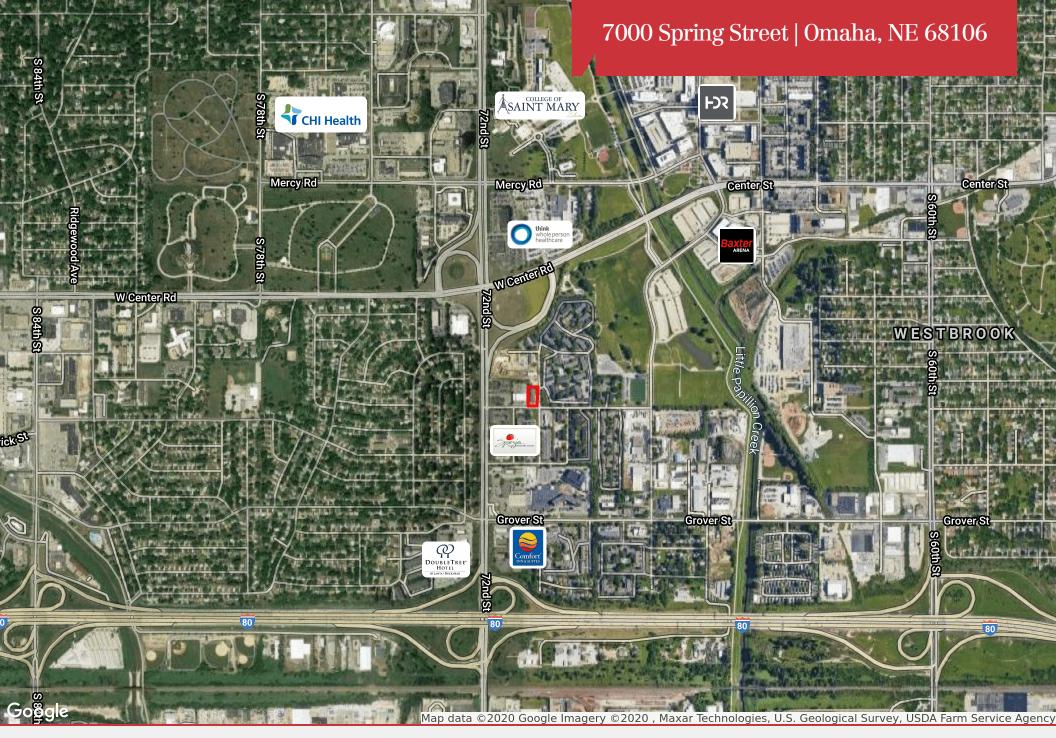

7000 Spring Street | Omaha, NE 68106

## **Property Details**

Lot Size Omaha/Council 0.88 Acres Market Bluffs Zoning GO Submarket Midtown 45+ Parking Spaces County Douglas Cross 72nd & Spring Streets Streets