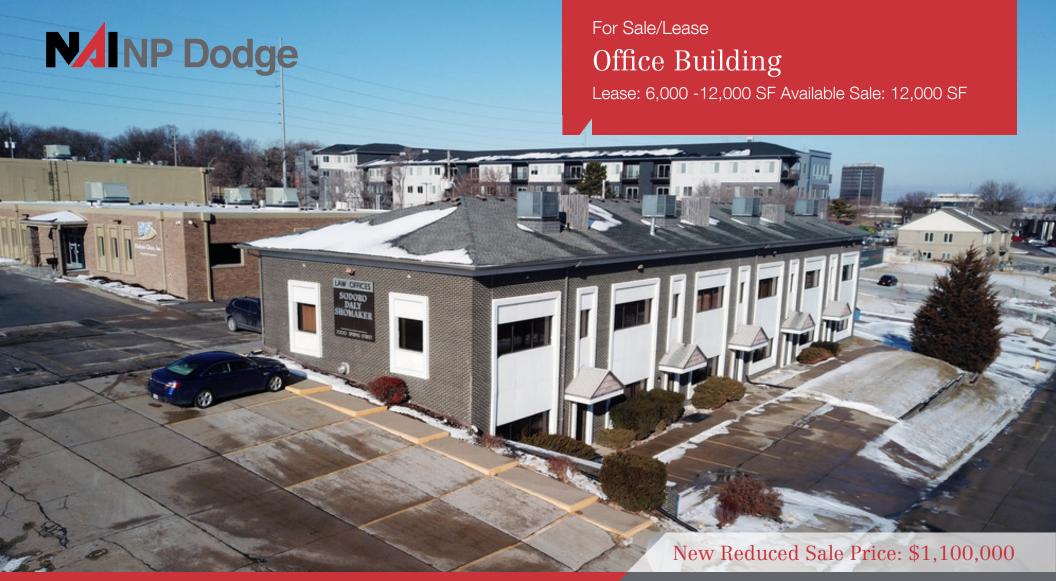

### **Property Features**

- Aksarben area office building
- Perfect for owner/user
- Currently operated as a Law Firm
- Co-listed with Mickey Sodoro: 204 NP Dodge 402.677-9495
- Co-agent has equity

Lease Rate: \$9.00-11.00 PSF NNN

#### **Building Details**

Status

Type

**HVAC** 

Construction

Restrooms

Building Size 12,000 SF

Occupancy Call agent for information

## **Property Details**

Lot Size Omaha/Council 0.88 Acres Market Bluffs Zoning GO Submarket Midtown 45+ Parking Spaces County Douglas Cross 72nd & Spring Streets Streets