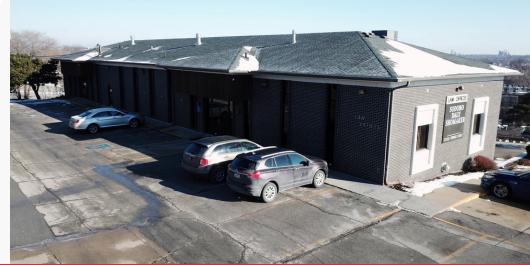

### **Property Features**

- Aksarben area office building
- Perfect for owner/user
- Currently operated as a Law Firm
- Co-listed with Mickey Sodoro: 204 NP Dodge 402.677-9495
- Co-agent has equity

Lease Rate: \$9.00-11.00 PSF NNN

#### **Building Details**

Status

Type

**HVAC** 

Construction

Restrooms

Building Size 12,000 SF

Occupancy Call agent for information

Building Class C

Number of Two Floors

Year Built 1973

Construction Existing

Wood Frame

Gas Forced