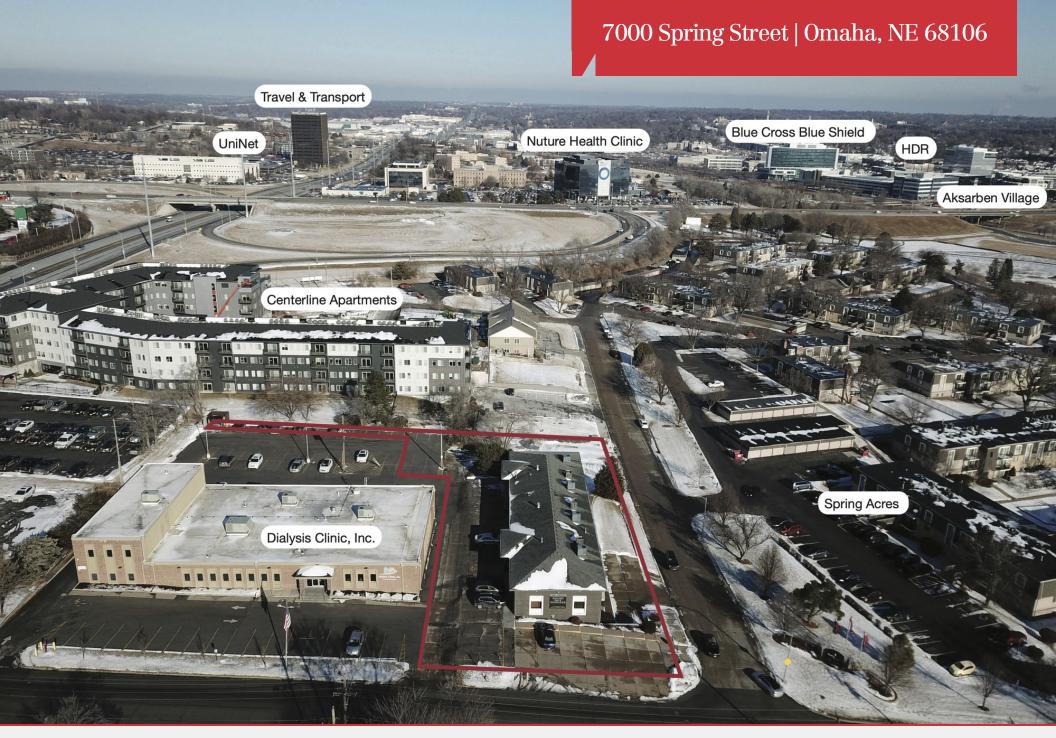

7000 Spring Street | Omaha, NE 68106

## **Property Details**

Lot Size Omaha/Council 0.88 Acres Market Bluffs Zoning GO Submarket Midtown 45+ Parking Spaces County Douglas Cross 72nd & Spring Streets Streets