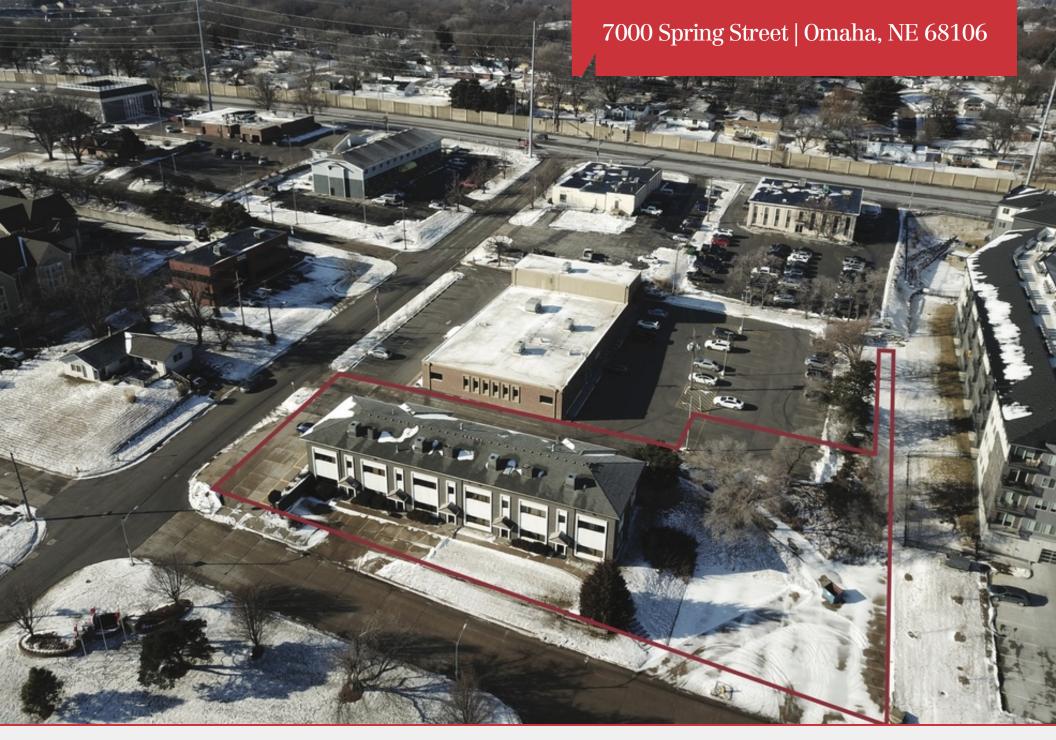

7000 Spring Street | Omaha, NE 68106

## **Property Details**

Lot Size Omaha/Council 0.88 Acres Market Bluffs Zoning GO Submarket Midtown 45+ Parking Spaces County Douglas Cross 72nd & Spring Streets Streets