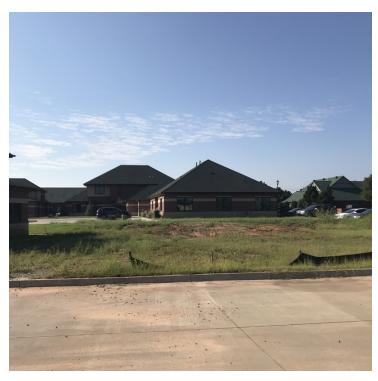

# LOT FOR OFFICE UP TO 8000 SF BUILDING

2828 N. Kelly Ave., Edmond, OK 73003

## **PROPERTY OVERVIEW**

This lot is located in a fantastic part of town. It has been approved for a office building plan up to 8000 sf. The parking lot around this building is shared.