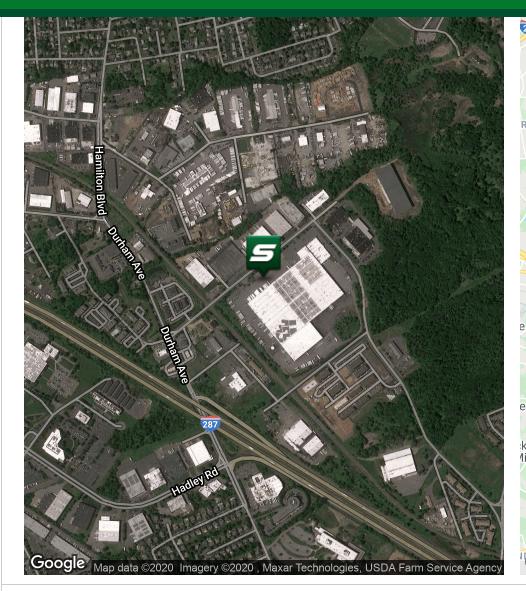

## LOCATION OVERVIEW

Located on Helen Street, seconds from Exit 4 of I-287. Easy North and South access to the New Jersey Turnpike, I-287, Route 22 and Route 78.