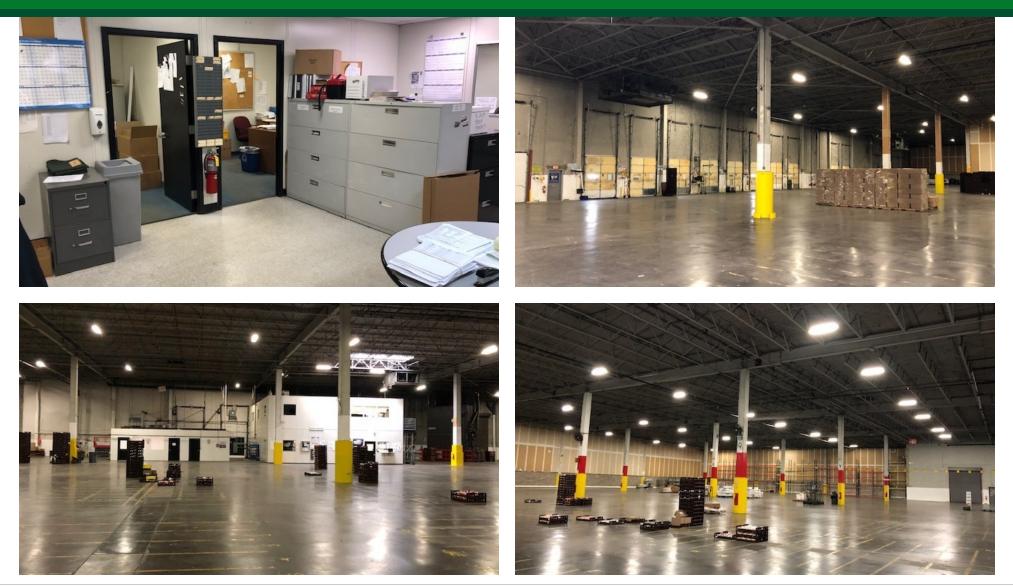

### **PROPERTY OVERVIEW**

80,000 SF of demised Warehouse Space Available plus 20 trailer parking.

## **PROPERTY HIGHLIGHTS**

- Fenced yard + Guard house
- 28' ceiling height •
- 20 tailboards •
- 1 drive-in
- 4,000 SF of office space (2 story)
- Available April, 2020
- Corner unit
- Additional trailer parking on site available @ \$ 5,000/acre/month