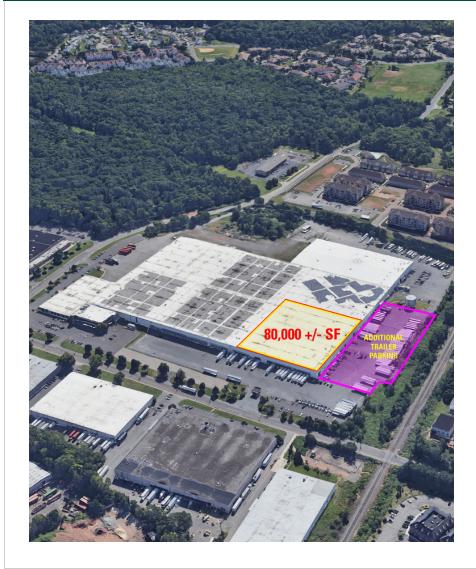

### **PROPERTY SUMMARY**

| Available SF:  |
|----------------|
| Lease Rate:    |
| Building Size: |
| Cross Streets: |

± 80.000 SF \$8.95 SF/yr (NNN) ±793,000 SF Durham Road

### **PROPERTY OVERVIEW**

80,000 SF of demised Warehouse Space Available plus 20 trailer parking.

## **PROPERTY HIGHLIGHTS**

- Fenced yard + Guard house
- 28' ceiling height •
- 20 tailboards •
- 1 drive-in
- 4,000 SF of office space (2 story)
- Available April, 2020
- Corner unit
- Additional trailer parking on site available @ \$ 5,000/acre/month