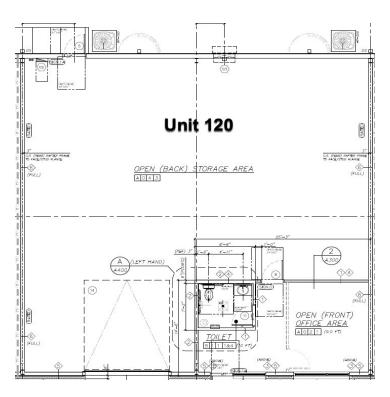

#### **AVAILABLE SPACES: UNITS 110, 120, 130**

| UNITS               | TENANT    | SIZE (SF)        | LEASE TYPE     | LEASE RATE        | DESCRIPTION                                                                                                                                                                                                                                                                                |
|---------------------|-----------|------------------|----------------|-------------------|--------------------------------------------------------------------------------------------------------------------------------------------------------------------------------------------------------------------------------------------------------------------------------------------|
| Units 110, 120, 130 | Available | 2,500 - 7,500 SF | Modified Gross | \$2,500 per month | Each unit features 2500 SF of flex space conveniently located in the Dutch Square Industrial Park in midtown Wilmington. The units will each feature a 14 ft roll up door, office area, private bathroom, a storage mezzanine above the office area, and an open workspace/warehouse area. |