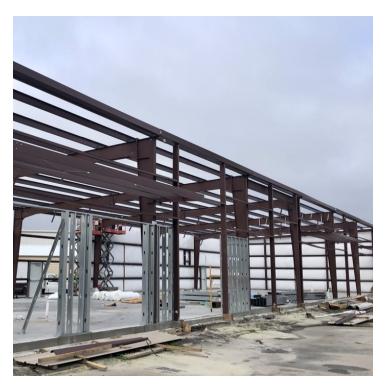

### **PROPERTY OVERVIEW**

Three units with 2500 SF of flex space conveniently located in the Dutch Square Industrial Park in midtown Wilmington. The units will each feature a 14 ft roll up door, office area, private bathroom, open workspace area, and a storage mezzanine over the office/bathroom areas .

#### **PROPERTY HIGHLIGHTS**

- Convenient location
- · High ceilings
- Large Overhead Door
- Mezzanine area for extra storage
- Private bathrooms
- Conditioned office space

#### **AVAILABLE SPACES: UNITS 110, 120, 130**

| UNITS               | TENANT    | SIZE (SF)        | LEASE TYPE     | LEASE RATE        | DESCRIPTION                                                                                                                                                                                                                                                                                |
|---------------------|-----------|------------------|----------------|-------------------|--------------------------------------------------------------------------------------------------------------------------------------------------------------------------------------------------------------------------------------------------------------------------------------------|
| Units 110, 120, 130 | Available | 2,500 - 7,500 SF | Modified Gross | \$2,500 per month | Each unit features 2500 SF of flex space conveniently located in the Dutch Square Industrial Park in midtown Wilmington. The units will each feature a 14 ft roll up door, office area, private bathroom, a storage mezzanine above the office area, and an open workspace/warehouse area. |