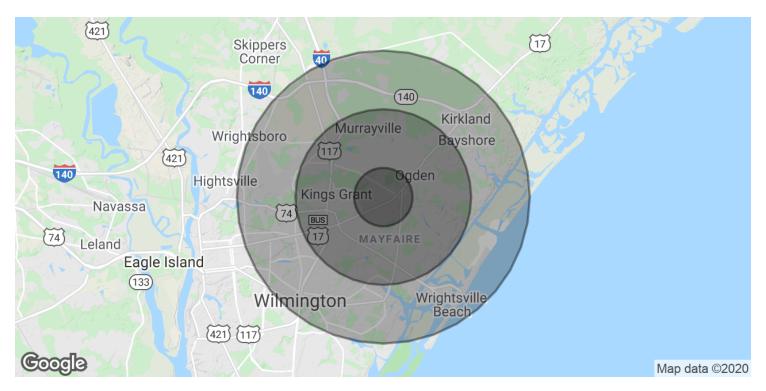

# LIBERTY LANDING BUSINESS CENTER

6711 NETHERLANDS DRIVE, WILMINGTON, NC 28405

| POPULATION           | 1 MILE | 3 MILES | 5 MILES |
|----------------------|--------|---------|---------|
| Total Population     | 4,796  | 39,621  | 90,329  |
| Average age          | 40.3   | 36.7    | 35.1    |
| Average age (Male)   | 37.8   | 35.7    | 34.3    |
| Average age (Female) | 42.5   | 38.0    | 36.7    |

| HOUSEHOLDS & INCOME | 1 MILE    | 3 MILES   | 5 MILES   |
|---------------------|-----------|-----------|-----------|
| Total households    | 2,150     | 16,748    | 38,399    |
| # of persons per HH | 2.2       | 2.4       | 2.4       |
| Average HH income   | \$65,067  | \$72,988  | \$68,256  |
| Average house value | \$253,323 | \$358,232 | \$367,280 |