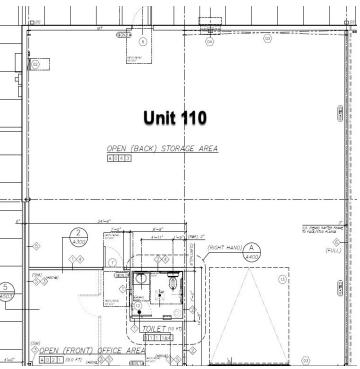

#### **AVAILABLE SPACES: UNITS 110, 120, 130**

| UNITS               | TENANT    | SIZE (SF)        | LEASE TYPE     | LEASE RATE        | DESCRIPTION                                                                                                                                                                                                                                                                                |
|---------------------|-----------|------------------|----------------|-------------------|--------------------------------------------------------------------------------------------------------------------------------------------------------------------------------------------------------------------------------------------------------------------------------------------|
| Units 110, 120, 130 | Available | 2,500 - 7,500 SF | Modified Gross | \$2,500 per month | Each unit features 2500 SF of flex space conveniently located in the Dutch Square Industrial Park in midtown Wilmington. The units will each feature a 14 ft roll up door, office area, private bathroom, a storage mezzanine above the office area, and an open workspace/warehouse area. |