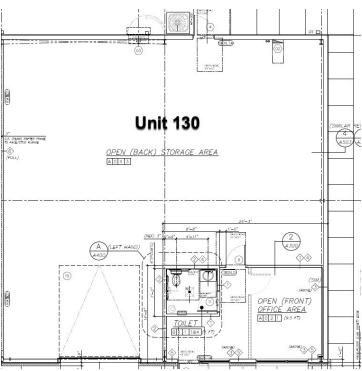

#### **AVAILABLE SPACES: UNITS 110, 120, 130**

| UNITS               | TENANT    | SIZE (SF)        | LEASE TYPE     | LEASE RATE        | DESCRIPTION                                                                                                                                                                                                                                                                                |
|---------------------|-----------|------------------|----------------|-------------------|--------------------------------------------------------------------------------------------------------------------------------------------------------------------------------------------------------------------------------------------------------------------------------------------|
| Units 110, 120, 130 | Available | 2,500 - 7,500 SF | Modified Gross | \$2,500 per month | Each unit features 2500 SF of flex space conveniently located in the Dutch Square Industrial Park in midtown Wilmington. The units will each feature a 14 ft roll up door, office area, private bathroom, a storage mezzanine above the office area, and an open workspace/warehouse area. |