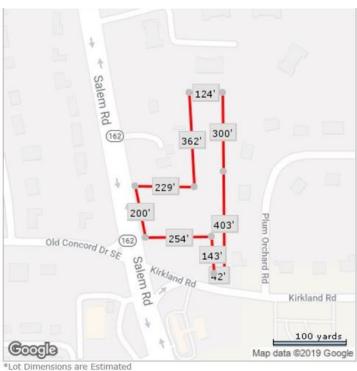

## **OFFERING SUMMARY**

**SALE PRICE:** \$600,000

LOT SIZE: 2.8 Acres

**PRICE / SF:** \$4.92

#### **PROPERTY OVERVIEW**

2.8 Acre Land adjacent to Kroger located about 2 miles south of i20 on Salem Rd.

## **PROPERTY HIGHLIGHTS**

- 2.8 Acre Land
- Adjacent to Kroger
- Located about 2 miles south of i20
- · Salem Rd.
- · Possible Fast food site