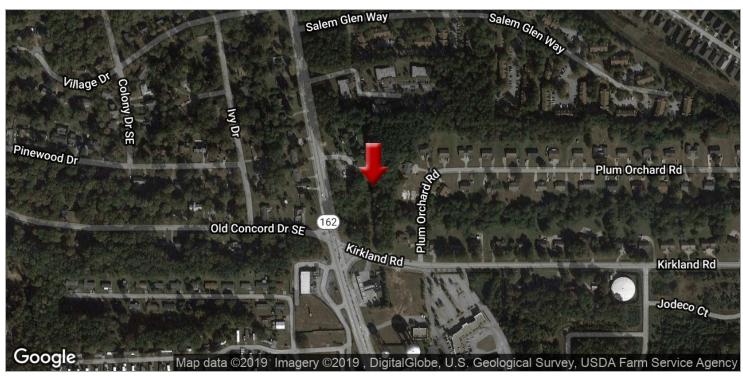

#### **PROPERTY OVERVIEW**

2.8 Acre Land adjacent to Kroger located about 2 miles south of i20 on Salem Rd.

## **PROPERTY HIGHLIGHTS**

- 2.8 Acre Land
- Adjacent to Kroger
- Located about 2 miles south of i20
- · Salem Rd.
- · Possible Fast food site