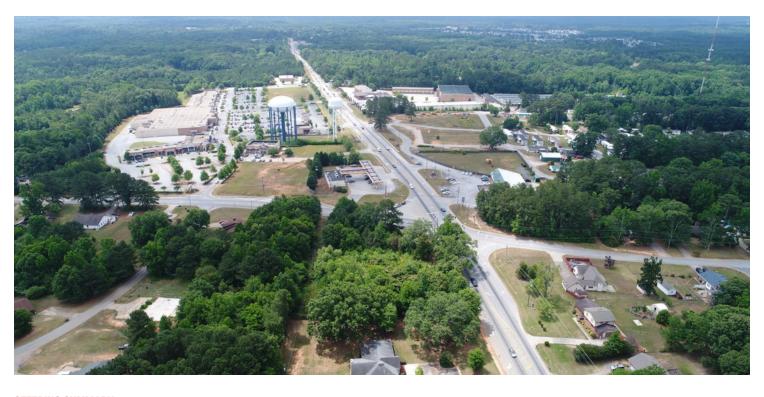

#### **PROPERTY OVERVIEW**

2.8 Acre Land adjacent to Kroger located about 2 miles south of i20 on Salem Rd.

## **PROPERTY HIGHLIGHTS**

- 2.8 Acre Land
- Adjacent to Kroger
- Located about 2 miles south of i20
- · Salem Rd.
- · Possible Fast food site