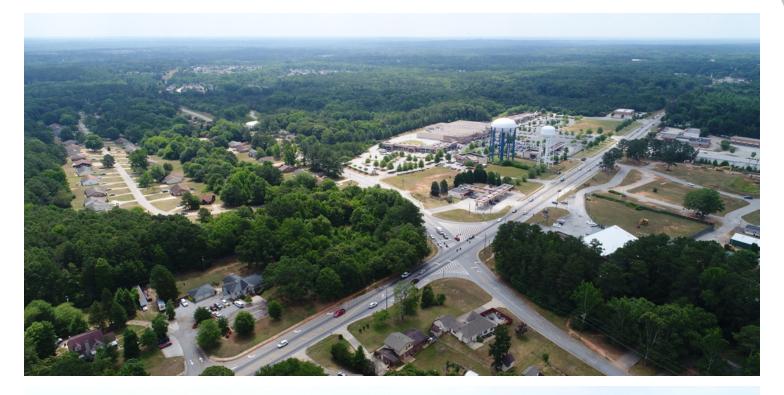

#### **PROPERTY OVERVIEW**

2.8 Acre Land adjacent to Kroger located about 2 miles south of i20 on Salem Rd.

## **PROPERTY HIGHLIGHTS**

- 2.8 Acre Land
- Adjacent to Kroger
- Located about 2 miles south of i20
- · Salem Rd.
- · Possible Fast food site