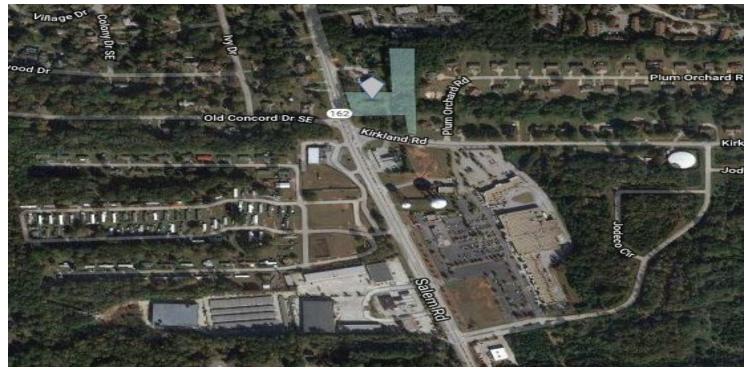

#### **PROPERTY OVERVIEW**

2.8 Acre Land adjacent to Kroger located about 2 miles south of i20 on Salem Rd.

## **PROPERTY HIGHLIGHTS**

- 2.8 Acre Land
- Adjacent to Kroger
- Located about 2 miles south of i20
- · Salem Rd.
- · Possible Fast food site