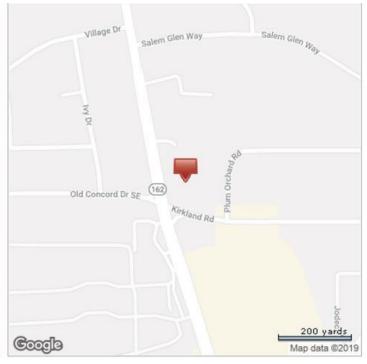

#### **PROPERTY OVERVIEW**

2.8 Acre Land adjacent to Kroger located about 2 miles south of i20 on Salem Rd.

## **PROPERTY HIGHLIGHTS**

- 2.8 Acre Land
- Adjacent to Kroger
- Located about 2 miles south of i20
- · Salem Rd.
- · Possible Fast food site