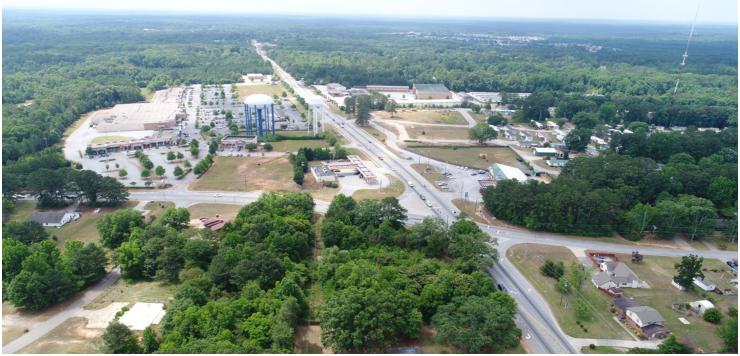

#### **PROPERTY OVERVIEW**

2.8 Acre Land adjacent to Kroger located about 2 miles south of i20 on Salem Rd.

## **PROPERTY HIGHLIGHTS**

- 2.8 Acre Land
- Adjacent to Kroger
- Located about 2 miles south of i20
- · Salem Rd.
- · Possible Fast food site