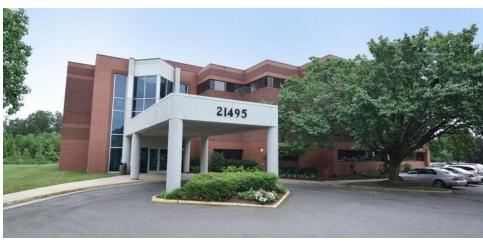

### Loudoun Professional Arts Bldg. 21495 Ridgetop Circle, Unit 203, Sterling, VA 20166

#### **PROPERTY OVERVIEW**

K & M Commercial Real Estate is pleased to present this turnkey medical office condo for lease priced below market. This 1,358 sq/ft Medical Office condo located in the Loudoun Professional Arts building in Sterling, VA. Each exam room has a sink making the space is suitable for a variety of medical professions. The efficient layout is comprised of reception and waiting area, three exam rooms, lab, storage closet, bathroom, and executive office space. Great location off of Route 7. Multiple exam rooms with sinks. Waiting room, reception area, and office.

#### **PROPERTY HIGHLIGHTS**

- 1358 sq/ft Medical Office
- Multiple exam rooms with sinks
- Reception area, waiting room and office
- A covered Patient Drop-Off area
- Directly off of Route 7